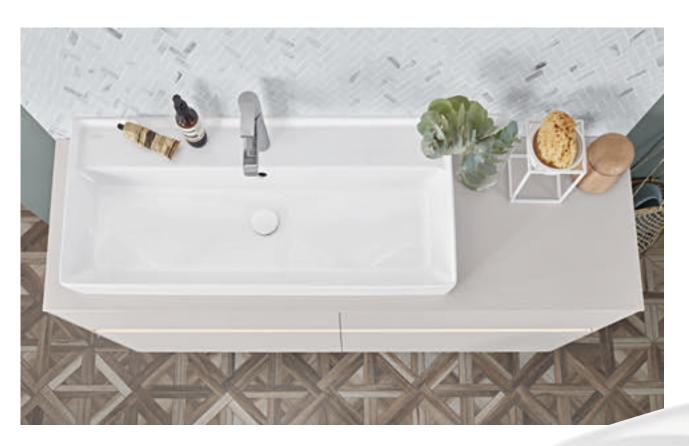

The offset designer edge is characteristic for Collaro.
This delicate design element defines the unique look of the washbasin and bath and acts as a splashguard and protective rim.

There's more to modern design than simply looking good. Collaro

creates a timelessly beautiful living space that evokes a sensation of pure well-being. Setting a delicate yet very cosy tone. The eye-catching designer edge is offset and defines the unique look of the collection. Discover a bathroom that combines characteristic shapes, high-quality

materials and practical features in a beautifully stylish way.

TRENDY BATHROOM DESIGN
Thin walls, precise radii and slim edges. The exquisitely
designed ceramic washbasins in our innovative TitanCeram
add a splendid lightness to the bathroom.
For more on TitanCeram see page 138.

INDIVIDUAL LOOK
From vanity washbasins to surface-mounted variants,
straight-lined or round, the washbasins come in a wealth
of shapes and sizes to cover every bathroom scenario.
Optionally available with our exceptionally attractive
and extremely robust TitanGlaze in matt Stone White.

The splendid lightness of well-being

The vanity washbasins can only be combined with cabinets in the respective corresponding sizes. The surface-mounted washbasins can also be teamed with cabinets from the Collaro and Finion collection.