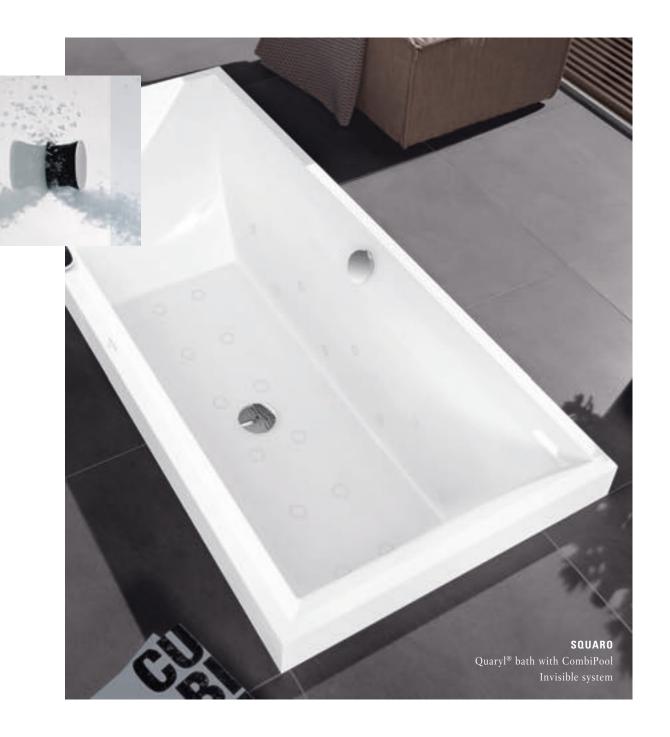

#### Your personal pampering programme

The CombiPool Invisible is a whirlpool and designer object in one. All but invisible, its jets become an integral part of the bath as a whole, ensuring visual harmony. The unique Smart Control remote control is particularly convenient and can be used to adjust the various intervals.

Quaryl® bath with CombiPool Active System

Squaro Edge 12 in a unique and precise design

Fascination at first touch. Being silky smooth as well as nice and warm against your skin, Quaryl® bathroom products are perfect for making you feel good. And even their designs make a lasting impression. Find inspiration in the timelessly clear and precise design that is only possible with Quaryl®. Robust surfaces and durable quality will make your bathing and shower experience perfect. Discover the comfortable baths and shower trays made from high-quality Quaryl® and enjoy precious moments in your bathroom.