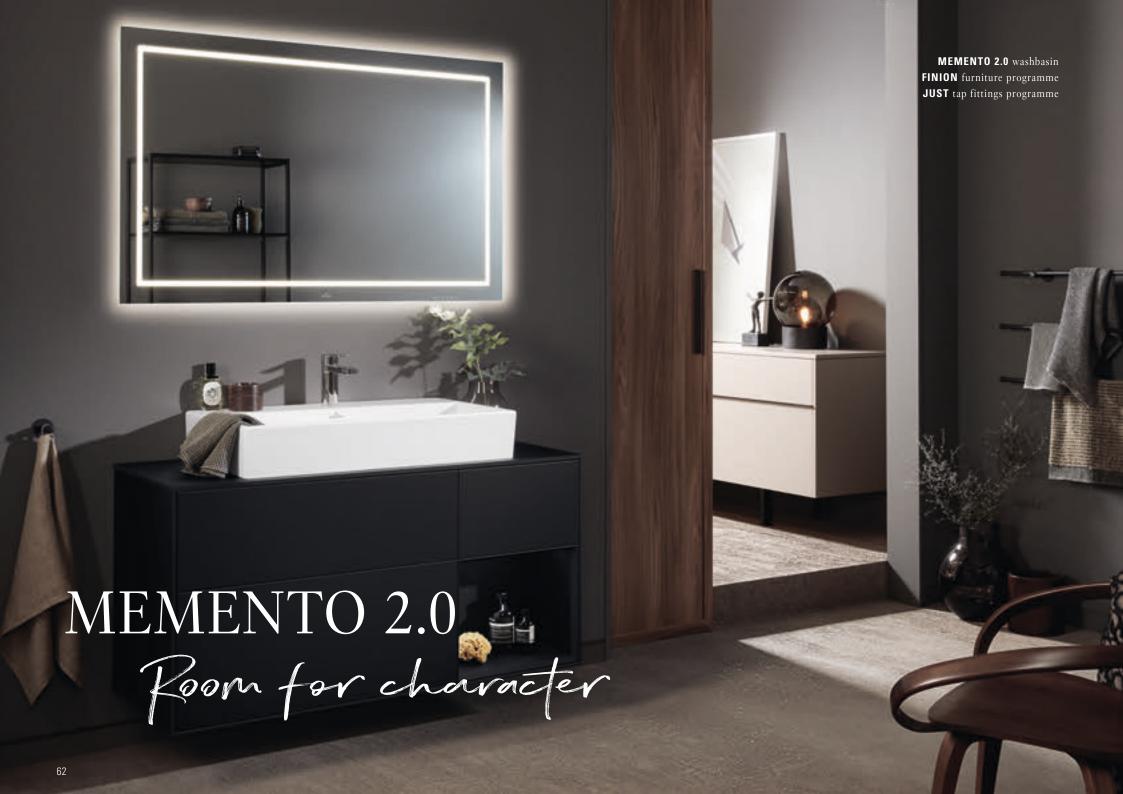

villeroyboch.com/memento

Christian Haas
PRODUCT DESIGNER

"The matt look lends the bathroom a very modern and urbane air. At the same time, it exudes a restrained elegance that allows other colours to shine."

......

STRIKINGLY MINIMALIST Aesthetic minimalism: the slimline washbasins make an exclusive and modern statement.

Enjoy the purist lightness of Memento 2.0. Minimalist and distinctive. The modern premium bathroom collection is made from our high-quality ceramic TitanCeram. Precise contours and thin walls lend a particularly intricate appearance to Memento's unmistakeable look. Consummate style – a bathroom that creates room for character(s).

#### TRENDY MATT LOOK

The TitanGlaze matt colours Stone White, Ebony and Graphite and the Concrete look bring the characteristic design to life in unique fashion.