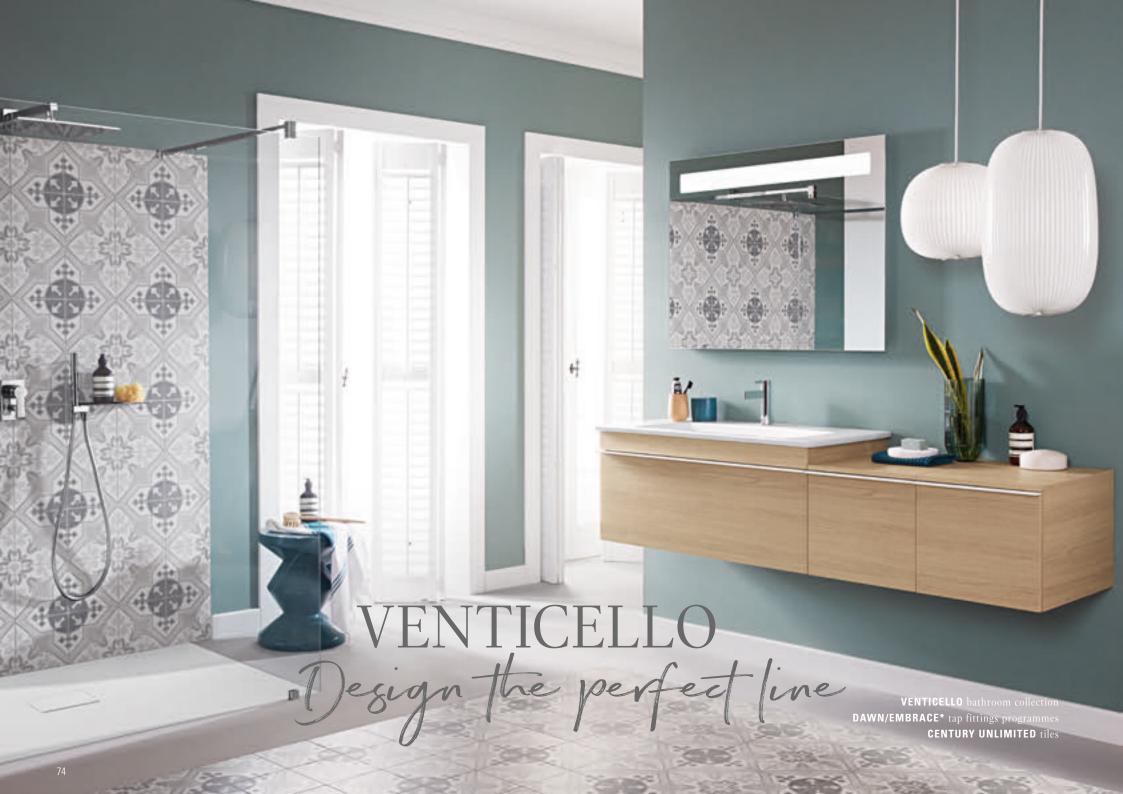

Venticello is the modern bathroom collection for trend-conscious aesthetes. It combines form and function in a manner that is sure to impress: at first glance, the bathroom appears very slender and straightforward, but on closer inspection, it is amazingly spacious with a wealth of clever details. Experience a unique sense of space and

be delighted in every respect.

\*These tap fittings are only available in selected countries.

**VENTICELLO** bathroom collection **BIANCONERO** tiles Dark colours exude warmth and refinement