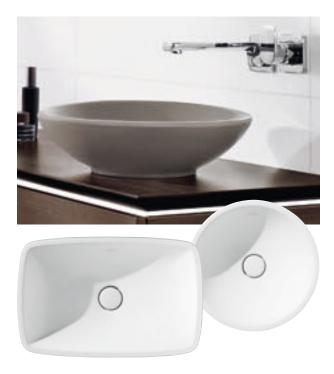

#### LOOP & FRIENDS

#### Clear forms, imposing style

Bathrooms are as different as the people who use them. However, there is an ideal washing area for each and every one of them. Whether you have a lot of space or just a little, whether you prefer round or square forms – Loop & Friends adapts to your style and requirements. The perfect match: Loop & Friends baths. See page 102.

villeroyboch.com/loopandfriends