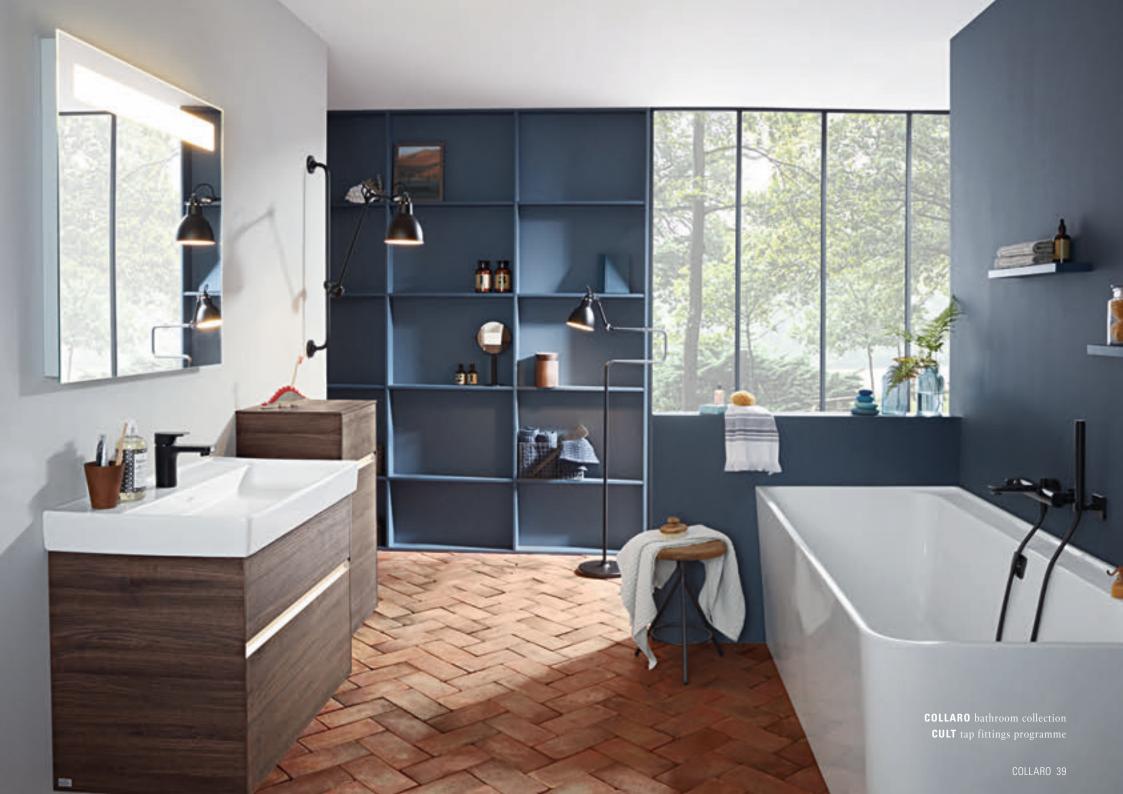

The offset designer edge is characteristic for Collaro.
This delicate design element defines the unique look of the washbasin and bath and acts as a splashguard and protective rim.

There's more to modern design than simply looking good. Collaro

creates a timelessly beautiful living space that evokes a sensation of pure well-being. Setting a delicate yet very cosy tone. The eye-catching designer edge is offset and defines the unique look of the collection. Discover a bathroom that combines characteristic shapes, high-quality

# COLLARO bathroom collection VENTICELLO toilet/bidet SQUARO INFINITY shower tray CULT tap fittings programme 42