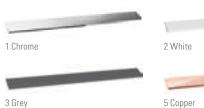

#### FINION metallic colours for bath skirting trim

The Finion bath is available as Colour on Demand in more than 200 colours, see page 96.

<sup>\*</sup>Colour available only for the inner boxes.