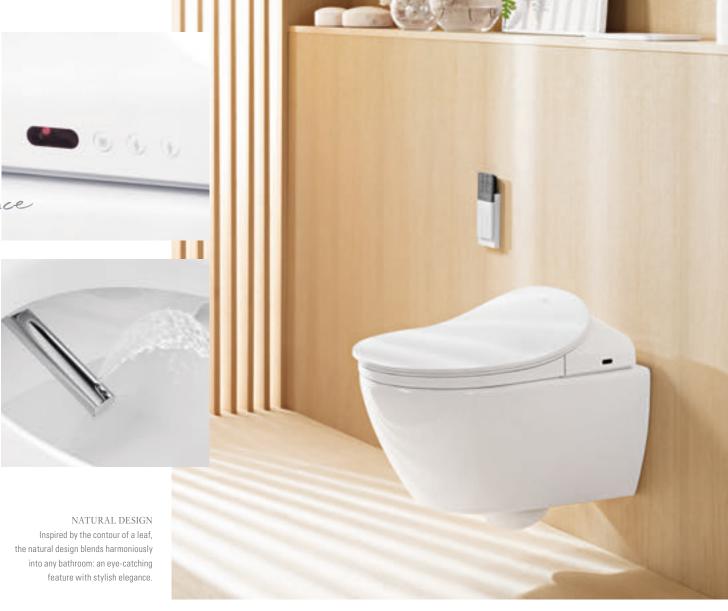

A FREE-STANDING FEATURE Precise edges and delicate side walls make the Quaryl® bath a spectacular design feature in the bathroom.

What better place to impressively showcase your personal style than in your own bathroom? Finion's puristic filigree design gives you the freedom to express your personality. Its sophisticated outlines create a luxurious and relaxing atmosphere, evoking a high quality of life. With premium materials such as TitanCeram ceramic, versatile furniture lending itself to a wide range of combinations and clever features, this unique collection sets new standards for aesthetics and wellbeing. Experience Finion — and achieve your aspirations.

villeroyboch.com/finion

Patrick Frey
PRODUCT DESIGNER

"Commensurate lighting creates a special atmosphere in the bathroom."

.....

PERFECT CONNECTION
A wireless charging station on the side cabinet or shelf ensures that your smartphone is always ready to use.

#### ATMOSPHERIC HIGHLIGHT

The Emotion feature allows the illuminated LED border to be continuously dimmed from warm white to cool white to set the scene and bathe the bathroom in light. On request, the mirror is available with an anti-fogging function and integrated Bluetooth® sound system.

#### A UNIQUE STYLE STATEMENT

An optional illuminated strip around the base of the bath makes it appear to float on a pedestal of light.

DELICATE APPEARANCE
The delicate ceramics are impressive
from every angle. Extremely thin
and yet exceptionally strong edges
and walls lend the washbasins a
sense of minimalist elegance.

Both functional and attractive

DESIG AWAR 2017

MINIMALIST DESIGN
The elegant DirectFlush toilet and bidet
reflect the collection's precise aesthetics.
The award-winning design blends
harmoniously into the bathroom while
being extremely practical.