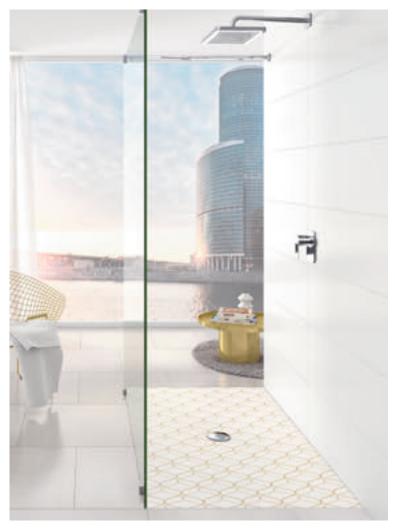

## SUBWAY INFINITY

Adapts and fits in

#### **SHOWER TRAY COLOURS**

TP Taupe

reddot award 2016

01 White Alpin

W9 Ardoise

Subway Infinity makes it really easy to opt for a shower tray from Villeroy & Boch. Its clear, rimless design slots harmoniously into modern bathrooms and also matches your style in colour terms. The ceramic shower tray always looks its best thanks to the scratch-proof surface. Outlets in various colours complete the contemporary design. Ultimately, with three different installation variants and 43 standard sizes plus special sizes that can be cut to fit your room to the very millimetre, Subway Infinity quite simply fits into any bathroom.

villeroyboch.com/subwayinfinity