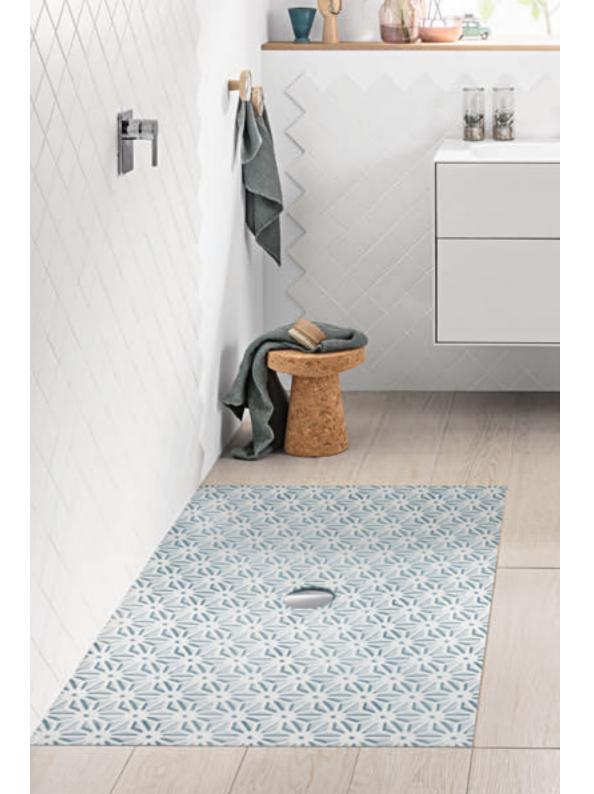

## VIPRINT My shower. My look

Create your very own personal highlight in your bathroom. From new takes on classics to natural looks, tile patterns or graphic structures – ViPrint introduces striking design effects for Subway Infinity shower trays, opening up completely new horizons to express your personal style. Discover designs that were previously the exclusive preserve of tiled showers — with the added advantage of an easy-to-clean shower tray. Transform your shower into something very special and create a striking look in your bathroom.

villeroyboch.com/viprint

CO Townhouse

C1 Abbey Grey

C2 Abbey Blue

C3 Palazzo

C6 Drift Woo

C7 Highland Stone

C8 Nordic Creek

#### *Inspired by* HERITAGE

True beauty never goes out of style: these modern interpretations of classic patterns, including the famous Mettlach tiles, pay tribute to Villeroy & Boch's centuries of ceramic expertise. They will give your shower the impression of a precious antique, a stylish attraction in any bathroom.