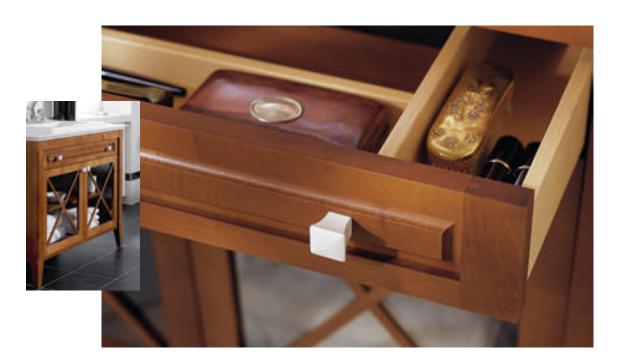

#### **HOMMAGE**

The exquisite Hommage bathroom furniture is a testament to its origins. That's because every step is carried out with the most meticulous workmanship and passion. The washbasin countertops made of top quality marble and the ceramic knobs on the drawers demonstrate impeccable style down to the very last detail. More on the Hommage collection on page 52.