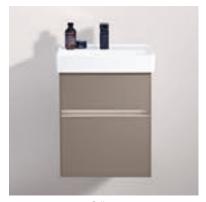

The offset designer edge is characteristic for Collaro.
This delicate design element defines the unique look of the washbasin and bath and acts as a splashguard and protective rim.

There's more to modern design than simply looking good. Collaro

creates a timelessly beautiful living space that evokes a sensation of pure well-being. Setting a delicate yet very cosy tone. The eye-catching designer edge is offset and defines the unique look of the collection. Discover a bathroom that combines characteristic shapes, high-quality

materials and practical features in a beautifully stylish way.

TRENDY BATHROOM DESIGN
Thin walls, precise radii and slim edges. The exquisitely
designed ceramic washbasins in our innovative TitanCeram
add a splendid lightness to the bathroom.
For more on TitanCeram see page 138.

INDIVIDUAL LOOK
From vanity washbasins to surface-mounted variants,
straight-lined or round, the washbasins come in a wealth
of shapes and sizes to cover every bathroom scenario.
Optionally available with our exceptionally attractive
and extremely robust TitanGlaze in matt Stone White.

The splendid lightness of well-being

The vanity washbasins can only be combined with cabinets in the respective corresponding sizes. The surface-mounted washbasins can also be teamed with cabinets from the Collaro and Finion collection.

#### **COLLARO** furniture finishes

DH Glossy White MS White Matt

E8 White Wood

VK Soft Grey

VJ Nordic Oak

VG Truffle Grey

VH Arizona Oak

FQ Oak Graphite

FP Glossy Grey

PD Black Matt Lacquer

Trendy colours.

distinctive look