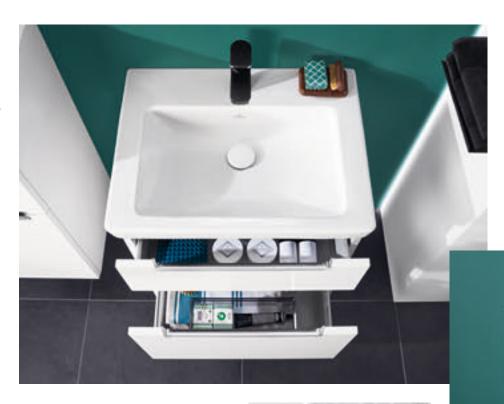

#### EVERYTHING SHIPSHAPE

Generous storage space and smart details such as practical full-extension drawers with slip-resistant mats keep everything neat and tidy in the bathroom.

Single people become couples and couples become parents – life never stands still. So it's wonderful to have different ways to adapt to every situation that life throws at us. Subway 2.0 offers diverse combination possibilities for individual bathroom furnishings. The extensive range, with washbasins in numerous dimensions to choose from, suits rooms of any size: meaning that even smaller rooms can be used to optimum effect. Particularly practical: the furniture with plenty of storage space and the rimless DirectFlush toilets with integrated ViFresh solution for optimum hygiene.

# THE PERFECT SET-UP Elegant furniture offers practical storage space to ensure that the guest bathroom always looks tidy and spacious.

Awesome: washbasing in five sizes

The Subway 2.0 guest bathrooms offer intelligent solutions for even the smallest room. The compact dimensions of the ceramics and furniture, plus practical accessories, such as the towel holder, ensure maximum comfort, even when space is at a premium. The space-saving furniture provides a new design freedom that will make a lasting impression on your guests.