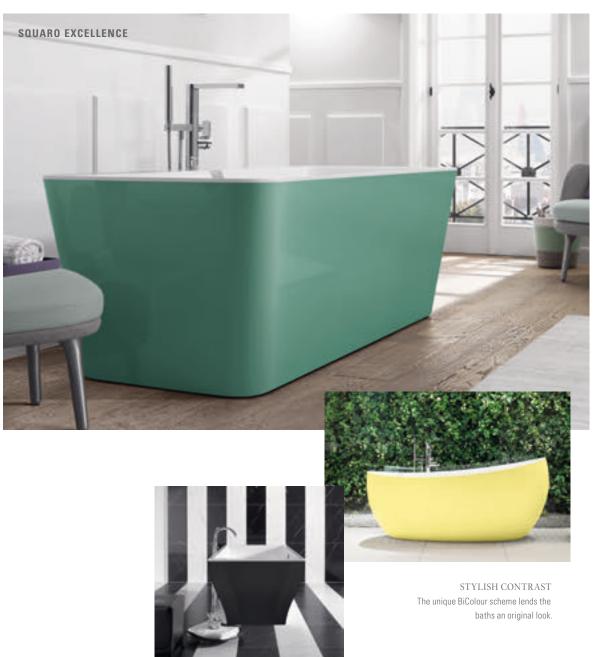

Perfect design staged in colour

Bring a splash of colour to your bathroom with the free-standing baths from Villeroy & Boch. Choose from more than 200 different panel colours, some of which were also created by designer Gesa Hansen, and make the most of a range of new opportunities to make your individual mark in the bathroom. Discover your very own design highlight from the following collections: Antheus, Aveo New Generation, Collaro, Finion, La Belle, La Belle Excellence, Loop & Friends, Oberon 2.0, Squaro Edge 12, Squaro Excellence and Theano.

#### COMFORTABLE BATHING PLEASURE

With an interior depth of 47 cm, these baths offer plenty of space in which to relax. An optional Villeroy & Boch whirlpool system will make your comfort complete.

Sleek, pure, confident. With its incomparable sense of lightness, Oberon 2.0 takes the characteristic style of our classic Oberon design and raises it to a new level. An edge that's just 10 mm thin, even more precise radii and the flush-mounted overflow bring fascinating clarity to the new Quaryl® baths. As a back-to-wall bath in the BiColour look, Oberon 2.0 is especially eye-catching.