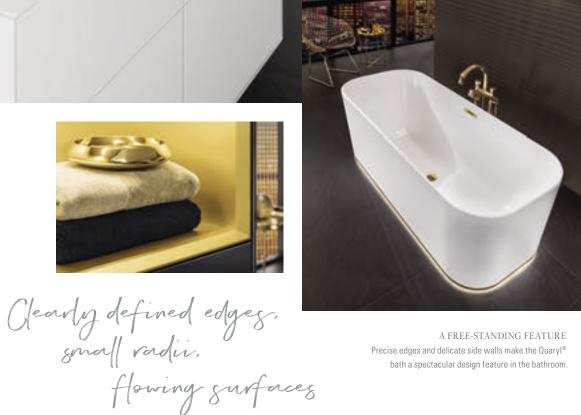

A FREE-STANDING FEATURE Precise edges and delicate side walls make the Quaryl® bath a spectacular design feature in the bathroom.

What better place to impressively showcase your personal style than in your own bathroom? Finion's puristic filigree design gives you the freedom to express your personality. Its sophisticated outlines create a luxurious and relaxing atmosphere, evoking a high quality of life. With premium materials such as TitanCeram ceramic, versatile furniture lending itself to a wide range of combinations and clever features, this unique collection sets new standards for aesthetics and wellbeing. Experience Finion — and achieve your aspirations.

#### A UNIQUE STYLE STATEMENT

An optional illuminated strip around the base of the bath makes it appear to float on a pedestal of light.

DELICATE APPEARANCE
The delicate ceramics are impressive
from every angle. Extremely thin
and yet exceptionally strong edges
and walls lend the washbasins a
sense of minimalist elegance.