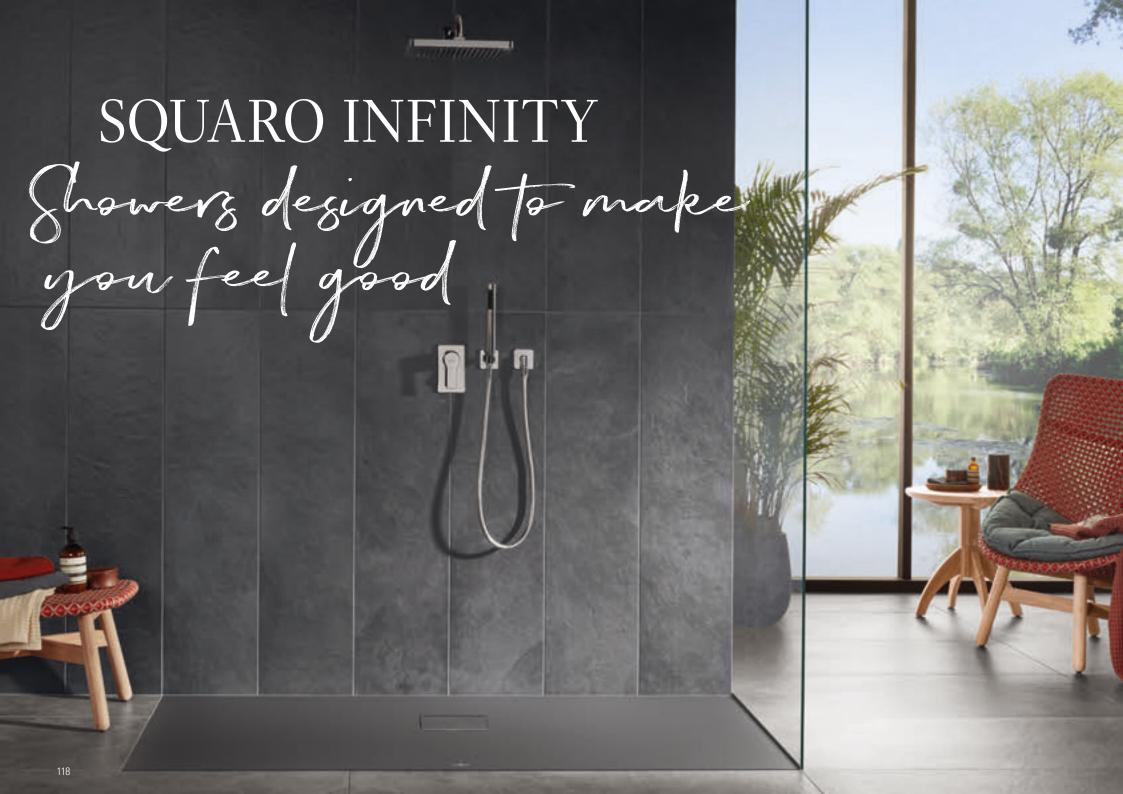

## Minimalist and modern

## Beautiful design is simply a part of feeling good. The flush-fitting

convenient entry. The flush-fitting outlet and modern matt colours round off the elegant appearance. Squaro Infinity - award-winning

## 2S Crème

#### SHOWER TRAY COLOURS AND OUTLET COLOURS\*

RW Stone White

3S Grey

1S Anthracite

\*The outlet colours exactly match the shower tray colours.