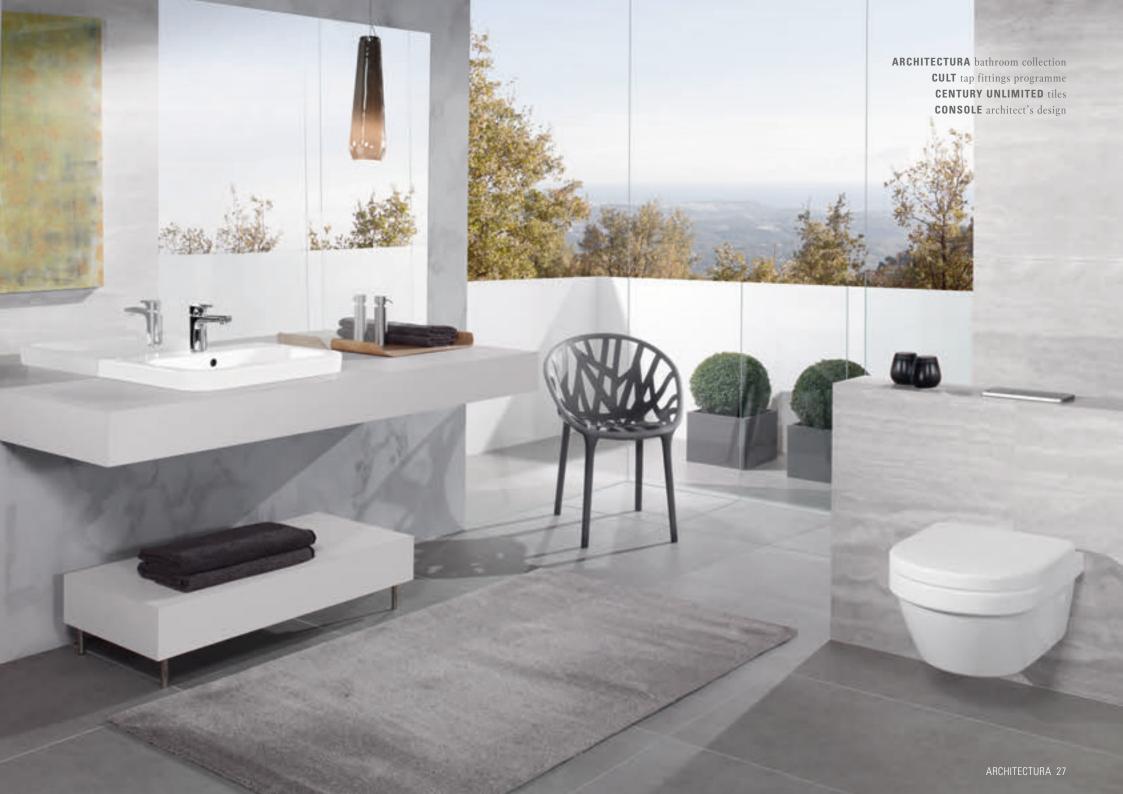

PERFECT VARIETY
The Architectura bath with its wide base has an impressively clear, straight-lined design.
With 8 different sizes available, it suits bath-

rooms large and small.

Give free rein to your creativity in bathroom design - exploring all the many and varied options of the complete Architectura collection. Choose between geometric forms, different installation variants and various sizes to give your bathroom its own very distinctive character. You'll be amazed by the practical design of the washbasins, baths and shower trays and impressed by the unique hygiene advantages of the innovative DirectFlush toilets. And all at such outstanding value for money.

#### PLENTY OF OPTIONS

The basic geometric shapes of circle, oval and rectangle are fundamental to Architectura. The clear, minimalist design fits perfectly into any room and offers you the greatest possible freedom in planning your bathroom.