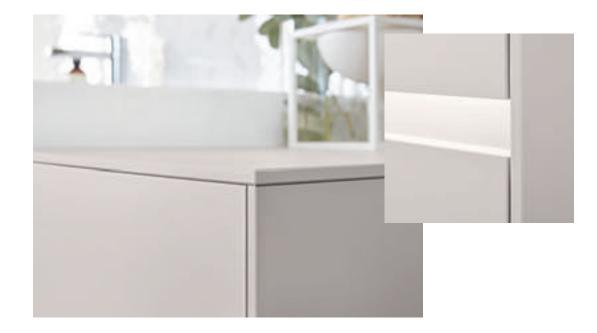

#### **FINION**

The filigree lines of the Finion bathroom collection provide the perfect frame for bathroom furniture that conforms to your requirements. From the design of the front panels and the finish to the lighting effects, many details can be adapted to suit your personal taste. Thanks to the convenient Push-to-Open drawers the furniture has no need for handles. The surfaces in elegant matt colours are finished with four coats of high-quality Premium lacquer. You can find more information on Finion on page 44.

Working with high-quality materials calls for maximum care. The wood is meticulously air-dried. The grain, structures and also the surface colours are continuously monitored. Edges and corners are also sealed in accordance with the most stringent criteria. The surface and interiors of all furniture items are completed by dedicated and skilled experts in Germany and Austria. Every production stage is subject to continuing quality controls.