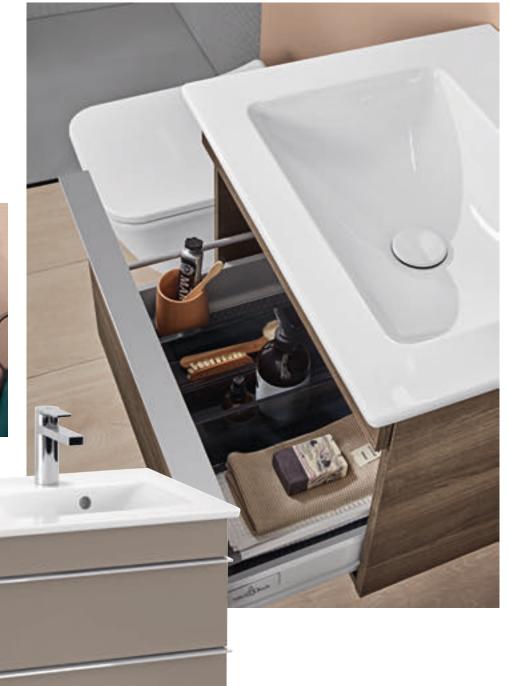

#### EVERYTHING SHIPSHAPE

Generous storage space and smart details such as practical full-extension drawers with slip-resistant mats keep everything neat and tidy in the bathroom.

#### SLIMLINE

The delicate lines also feature to great effect on the furniture. The sides are only 8 mm thick, lending the bathroom cabinets an exceptionally stylish look. To match these cabinets, we recommend the straight-lined toilets and bidets from the Venticello collection (see page 74).