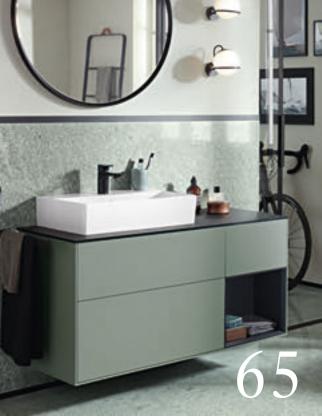

The offset designer edge is characteristic for Collaro.
This delicate design element defines the unique look of the washbasin and bath and acts as a splashguard and protective rim.

There's more to modern design than simply looking good. Collaro

creates a timelessly beautiful living space that evokes a sensation of pure well-being. Setting a delicate yet very cosy tone. The eye-catching designer edge is offset and defines the unique look of the collection. Discover a bathroom that combines characteristic shapes, high-quality

#### EVERYTHING SHIPSHAPE

Generous storage space and smart details such as practical full-extension drawers with slip-resistant mats keep everything neat and tidy in the bathroom.