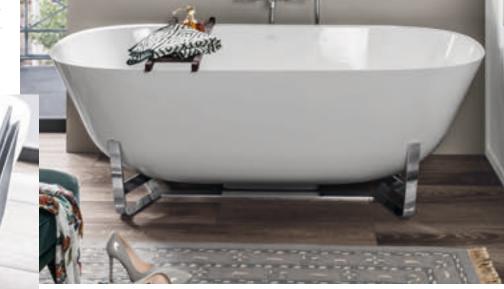

#### A STYLISH BATHING EXPERIENCE

The Antheus bath looks like a beautifully mounted diamond in its polished high-gloss steel frame. Its ergonomic shape is crafted from premium Quaryl® and it is optionally available with the automatic ViFlow overflow function.