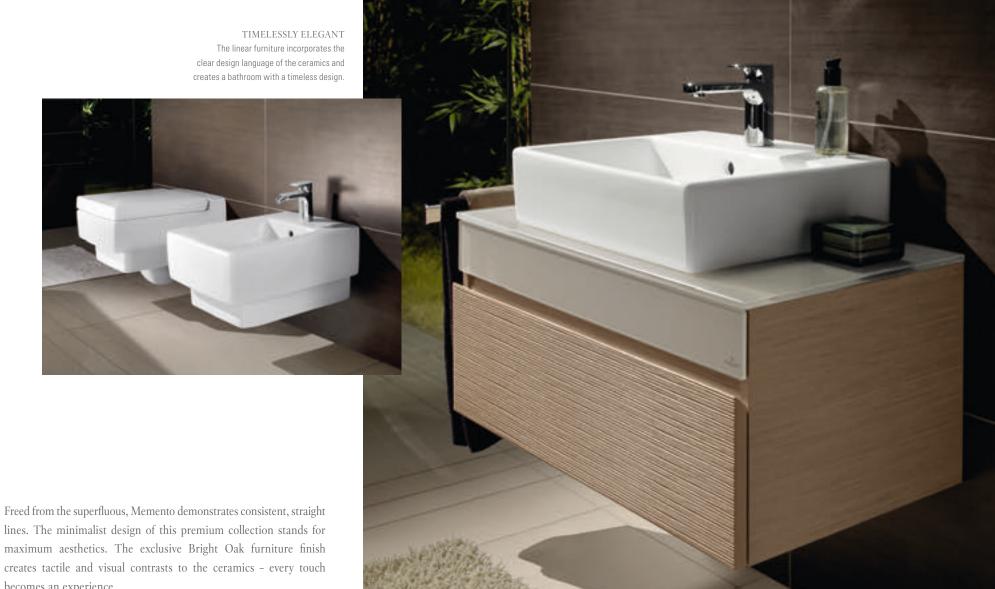

### THE LEGATO VANITY UNITS

Individual

TASTEFUL COMBINATIONS

Collaro, Memento or Architectura — whichever you choose, the ceramics cut a fine figure on the elegant vanity units from the Legato collection.

lines. The minimalist design of this premium collection stands for maximum aesthetics. The exclusive Bright Oak furniture finish creates tactile and visual contrasts to the ceramics - every touch becomes an experience.