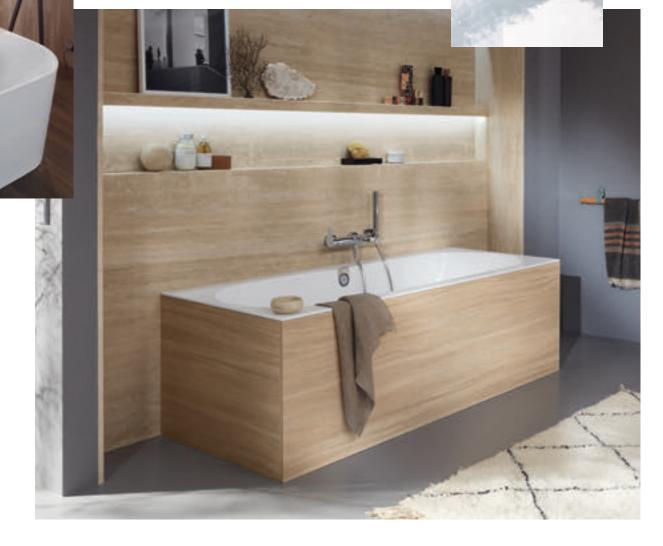

#### LOOP & FRIENDS

#### Clear forms, imposing style

Bathrooms are as different as the people who use them. However, there is an ideal washing area for each and every one of them. Whether you have a lot of space or just a little, whether you prefer round or square forms – Loop & Friends adapts to your style and requirements. The perfect match: Loop & Friends baths. See page 102.

villeroyboch.com/loopandfriends