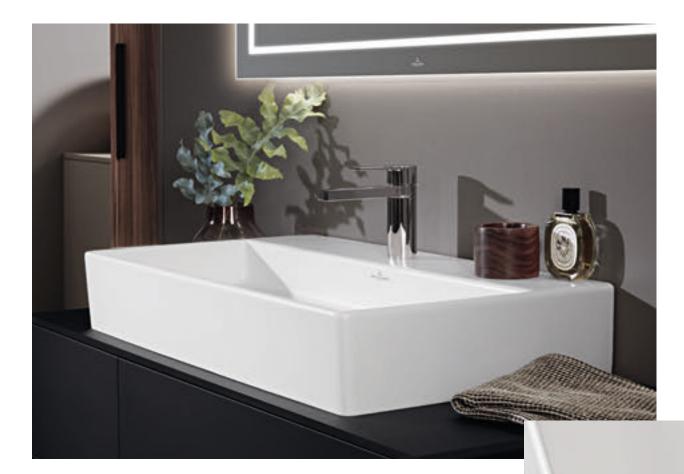

......

STRIKINGLY MINIMALIST Aesthetic minimalism: the slimline washbasins make an exclusive and modern statement.

Enjoy the purist lightness of Memento 2.0. Minimalist and distinctive. The modern premium bathroom collection is made from our high-quality ceramic TitanCeram. Precise contours and thin walls lend a particularly intricate appearance to Memento's unmistakeable look. Consummate style – a bathroom that creates room for character(s).

#### TRENDY MATT LOOK

The TitanGlaze matt colours Stone White, Ebony and Graphite and the Concrete look bring the characteristic design to life in unique fashion.