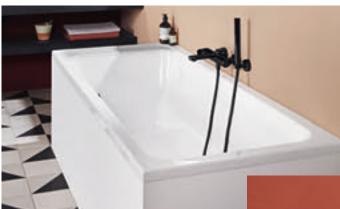

PERFECT VARIETY
The Architectura bath with its wide base has an impressively clear, straight-lined design.
With 8 different sizes available, it suits bath-

rooms large and small.

Give free rein to your creativity in bathroom design - exploring all the many and varied options of the complete Architectura collection. Choose between geometric forms, different installation variants and various sizes to give your bathroom its own very distinctive character. You'll be amazed by the practical design of the washbasins, baths and shower trays and impressed by the unique hygiene advantages of the innovative DirectFlush toilets. And all at such outstanding value for money.