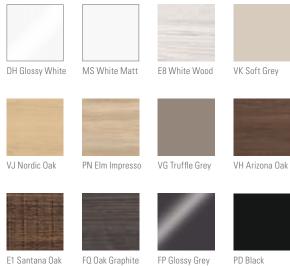

#### **SUBWAY 2.0** furniture finishes

#### SUBWAY 2.0 countertop colours

S White

R Silver Grey

Integrated handles available in Matt Silver-Coloured or Glossy Chrome-Coloured.

Christian Haas PRODUCT DESIGNER

"The straight-lined designs and generous furniture surfaces introduce a distinct element of calm into the bathroom. A timelessly appealing setting."