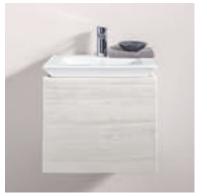

#### **AVENTO** furniture finishes

B4 Crystal White

VJ Nordic Oak

PN Elm Impresso

VH Arizona Oak

B1 Crystal Grey

Black

REFRESHING VARIETY The 120 cm wide double washbasin for shared moments in the bathroom.

Fresh design, amazingly practical and excellent value for money. Avento has everything that a modern bathroom requires: and much more! In addition to a perfect look, the Villeroy & Boch bathroom collection sports some very practical features — from the trendy furniture programme to the rimless DirectFlush toilet for optimum hygiene. And all this in various different sizes to cater for smaller bathrooms or guest bathrooms, too. Avento is ideal for those who want to show off their bathrooms to best advantage.

Stefan Nilsson Trend scout

"Eminently modern:
this fresh, contemporary
collection makes easy work
of designing a trendy bathroom.
My tip: try it in pink..."

CONTEMPORARY DESIGN
The modern, lean aesthetic of the
ceramics and acrylic-glass furniture
fronts gives the bathroom a certain