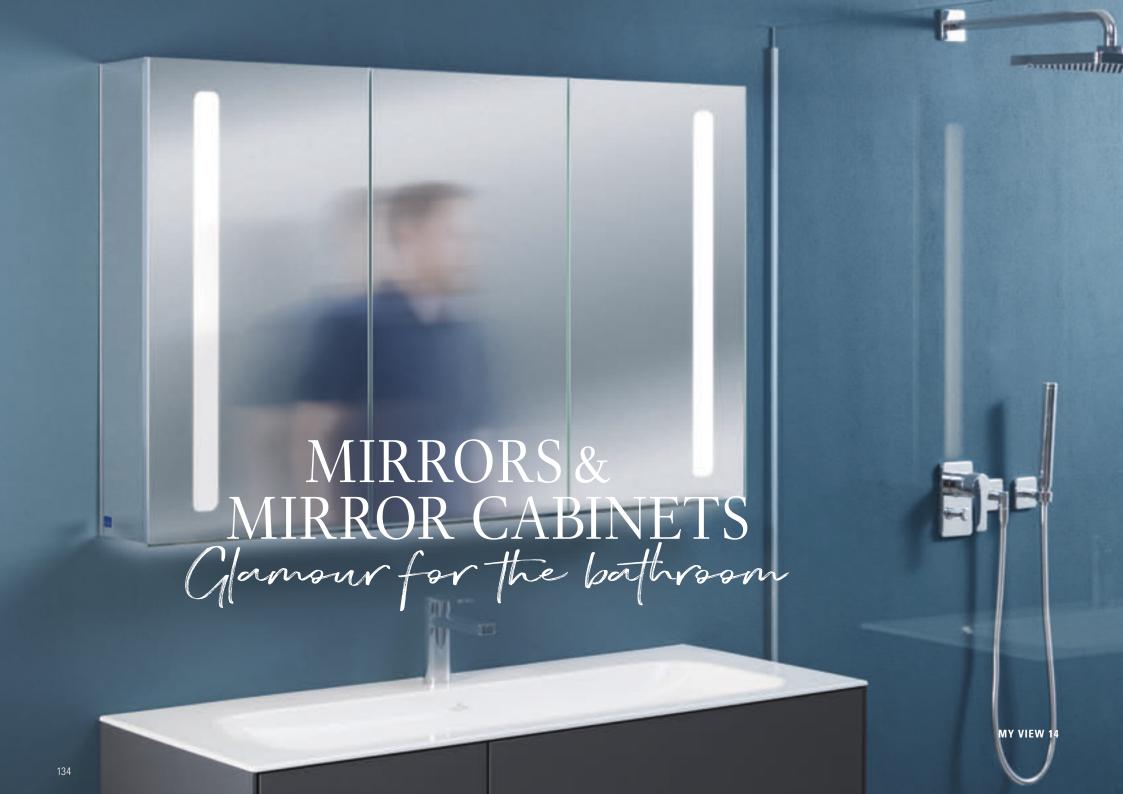

#### Special products

124 SPECIALS

126 VICONNECT

128 VICLEAN

132 TAP FITTINGS

134 MIRRORS &

MIRROR CABINETS

#### EVERYTHING IN SIGHT

The elegant mirrors and mirror cabinets boast restrained aesthetic appeal and smart features, from integrated LED lighting to an optional sound system.

DESIGN AND FUNCTION
In classic White Alpin or as the fascinating
Black Edition, the special comfort offered
by the ViClean-I 100 shower toilets only
becomes apparent on closer inspection.

#### STYLISH DESIGN ELEMENTS

The spacious mirror cabinets don't just look good on the outside. A flexible amount of space and extensive range of features allow you to create an interior that is sure to impress.

MY VIEW 14

MORE TO SEE 14

They've got the look!

Practical, attractive and a real eye-catcher in the bathroom: discover the mirrors and mirror cabinets from Villeroy & Boch. They are available in all kinds of designs and sizes. Really special: the integrated energy-saving LED lighting with dimmer settings and freely adjustable light colour can be adjusted at any time to suit your requirements – from bright and natural to warm and cosy. And take a look at the More To See 14 mirror with its optional sound system and the clever new My View-In mirror which is set in the wall.