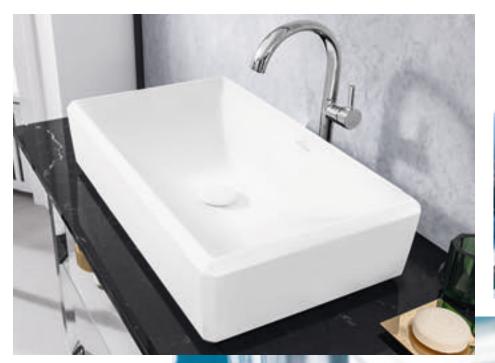

INDIVIDUAL LOOK
From vanity washbasins to surface-mounted variants,
straight-lined or round, the washbasins come in a wealth
of shapes and sizes to cover every bathroom scenario.
Optionally available with our exceptionally attractive
and extremely robust TitanGlaze in matt Stone White.

#### TRENDY MATT LOOK

The TitanGlaze matt colours Stone White, Ebony and Graphite and the Concrete look bring the characteristic design to life in unique fashion.