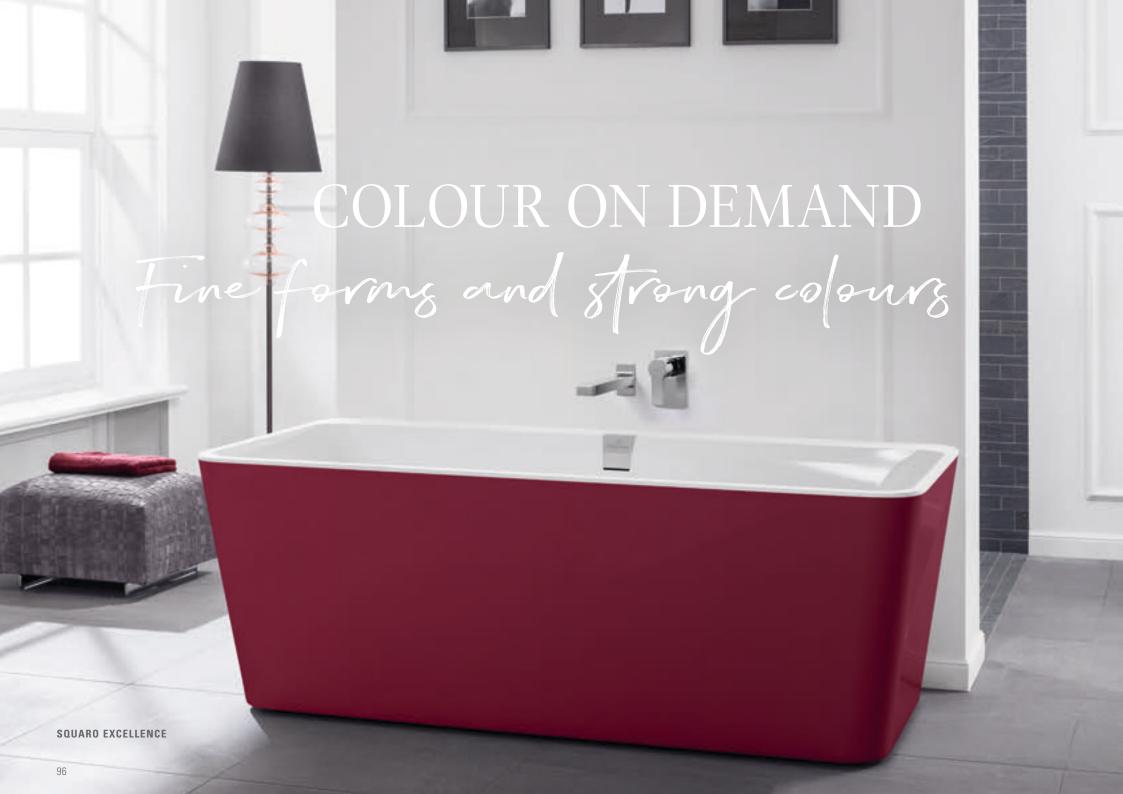

Perfect design staged in colour

Bring a splash of colour to your bathroom with the free-standing baths from Villeroy & Boch. Choose from more than 200 different panel colours, some of which were also created by designer Gesa Hansen, and make the most of a range of new opportunities to make your individual mark in the bathroom. Discover your very own design highlight from the following collections: Antheus, Aveo New Generation, Collaro, Finion, La Belle, La Belle Excellence, Loop & Friends, Oberon 2.0, Squaro Edge 12, Squaro Excellence and Theano.

The Squaro Edge 12 bath is also

available as Colour on Demand in more than 200 colours. See page 96.

Squaro Edge 12 combines bathing comfort and discerning requirements to produce consummate aesthetics. The unique Quaryl® bath has impressively clear lines and a sophisticated look. The highlight is the narrow edge – just 12 mm wide – which also sets the standard in terms of stylish design. Whether free-standing in the room or built-in: with its incomparable sense of lightness, this bath is an inviting place to relax and while away the time.