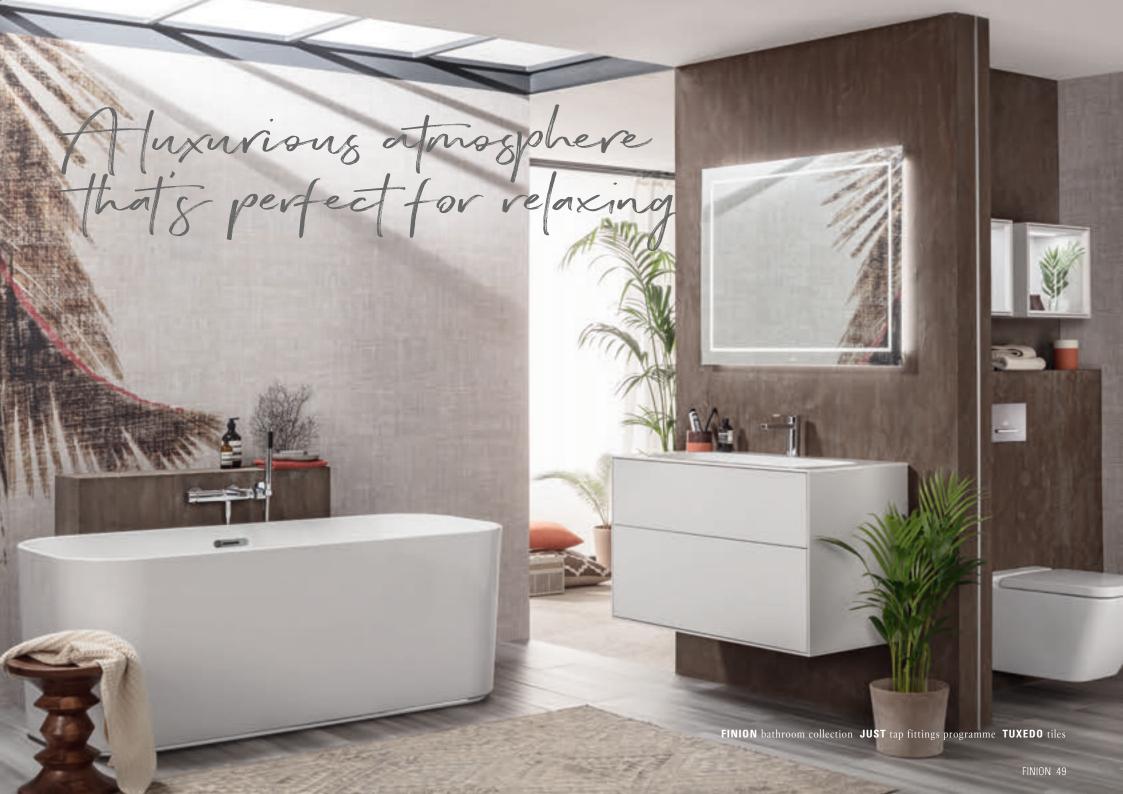

A FREE-STANDING FEATURE Precise edges and delicate side walls make the Quaryl® bath a spectacular design feature in the bathroom.

What better place to impressively showcase your personal style than in your own bathroom? Finion's puristic filigree design gives you the freedom to express your personality. Its sophisticated outlines create a luxurious and relaxing atmosphere, evoking a high quality of life. With premium materials such as TitanCeram ceramic, versatile furniture lending itself to a wide range of combinations and clever features, this unique collection sets new standards for aesthetics and wellbeing. Experience Finion — and achieve your aspirations.