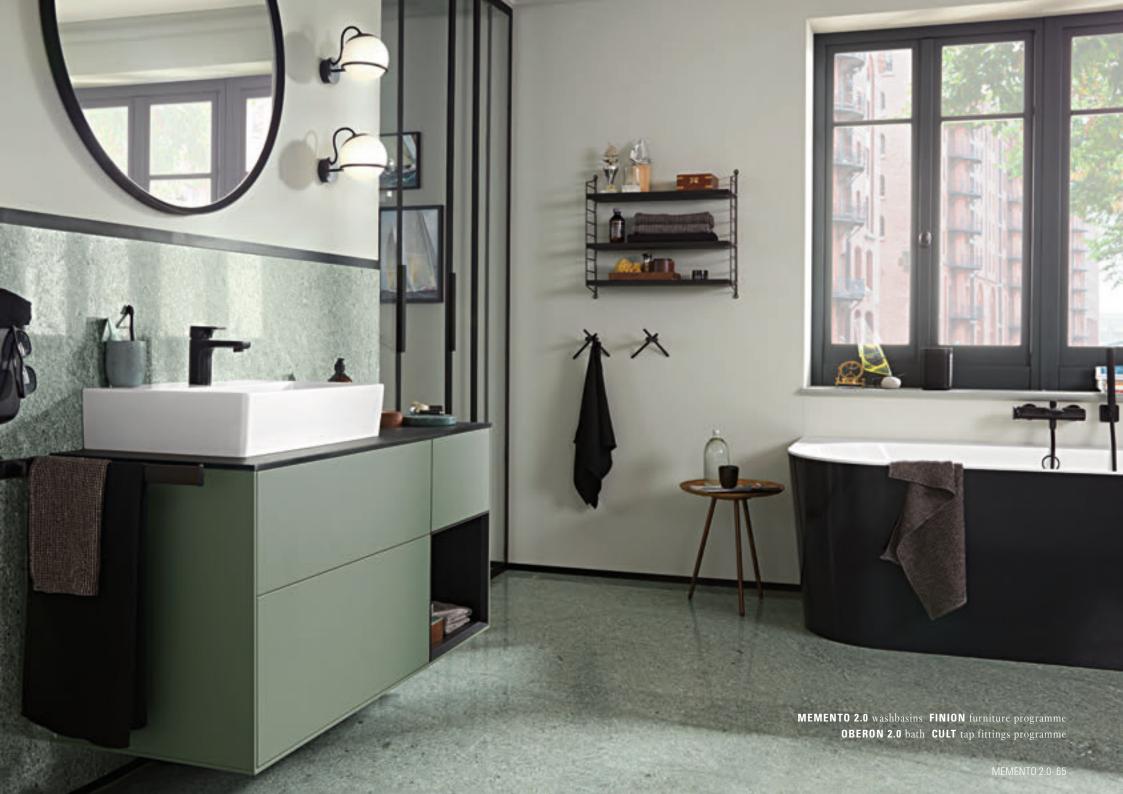

lines. The minimalist design of this premium collection stands for maximum aesthetics. The exclusive Bright Oak furniture finish creates tactile and visual contrasts to the ceramics - every touch becomes an experience.

villeroyboch.com/memento

Christian Haas
PRODUCT DESIGNER

"The matt look lends the bathroom a very modern and urbane air. At the same time, it exudes a restrained elegance that allows other colours to shine."

......

STRIKINGLY MINIMALIST Aesthetic minimalism: the slimline washbasins make an exclusive and modern statement.

Enjoy the purist lightness of Memento 2.0. Minimalist and distinctive. The modern premium bathroom collection is made from our high-quality ceramic TitanCeram. Precise contours and thin walls lend a particularly intricate appearance to Memento's unmistakeable look. Consummate style – a bathroom that creates room for character(s).