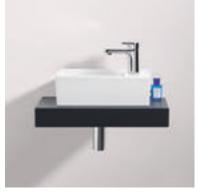

PERFECT VARIETY
The Architectura bath with its wide base has an impressively clear, straight-lined design.
With 8 different sizes available, it suits bath-

rooms large and small.

Give free rein to your creativity in bathroom design - exploring all the many and varied options of the complete Architectura collection. Choose between geometric forms, different installation variants and various sizes to give your bathroom its own very distinctive character. You'll be amazed by the practical design of the washbasins, baths and shower trays and impressed by the unique hygiene advantages of the innovative DirectFlush toilets. And all at such outstanding value for money.

Patrick Frey
PRODUCT DESIGNER

"An oval or round washbasin on a linear slab creates an exciting formal contrast.

A rectangular washbasin generates a calm, integrated overall concept."

Choose your favourite form

#### PLENTY OF OPTIONS

The basic geometric shapes of circle, oval and rectangle are fundamental to Architectura. The clear, minimalist design fits perfectly into any room and offers you the greatest possible freedom in planning your bathroom.