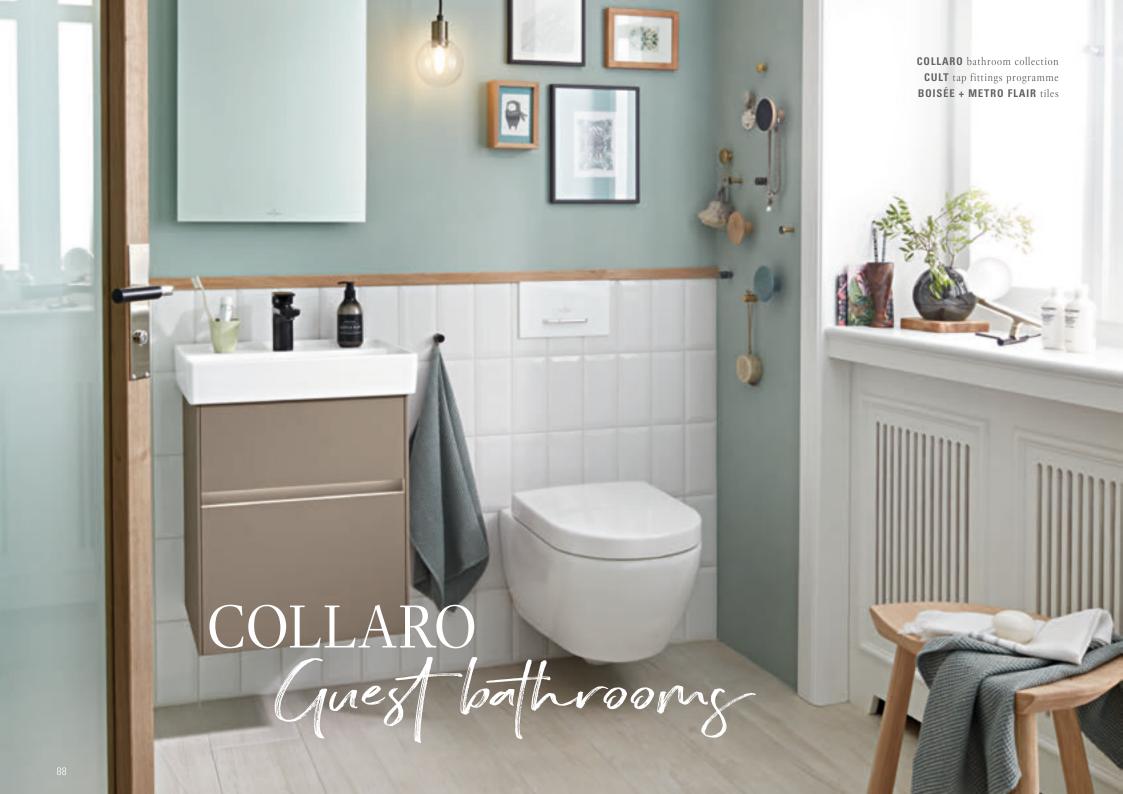

## GUEST BATHROOMS

Small bothrooms with a big impact

Today, guest bathrooms are a fixed part of modern living culture – about half of all private households already have a guest bathroom. With Villeroy & Boch, it is possible to achieve space-saving solutions in just a few square metres. After all, maximum quality, comfort and a cosy atmosphere shouldn't be a matter of size. Our collections offer various ceramic elements, matching tap fittings and bathroom furniture of outstanding quality. Choose from a selection of beautiful designs to best suit your requirements.

#### ENCHANTING COLLARO

The delicately crafted designer edge — a Collaro hallmark - lends the surface-mounted washbasin and handwashbasin in high-quality TitanCeram a distinctive look and assures the guest bathroom an eminently stylish appearance.

Collaro's lightweight appearance comes into its own in the guest bathroom. The fine lines of the space-saving and practical washbasins and furniture conjure up a spacious, homely atmosphere in small rooms. Stylishly restrained with a very modern air. For a guest bathroom full of character in which everyone will feel at home.