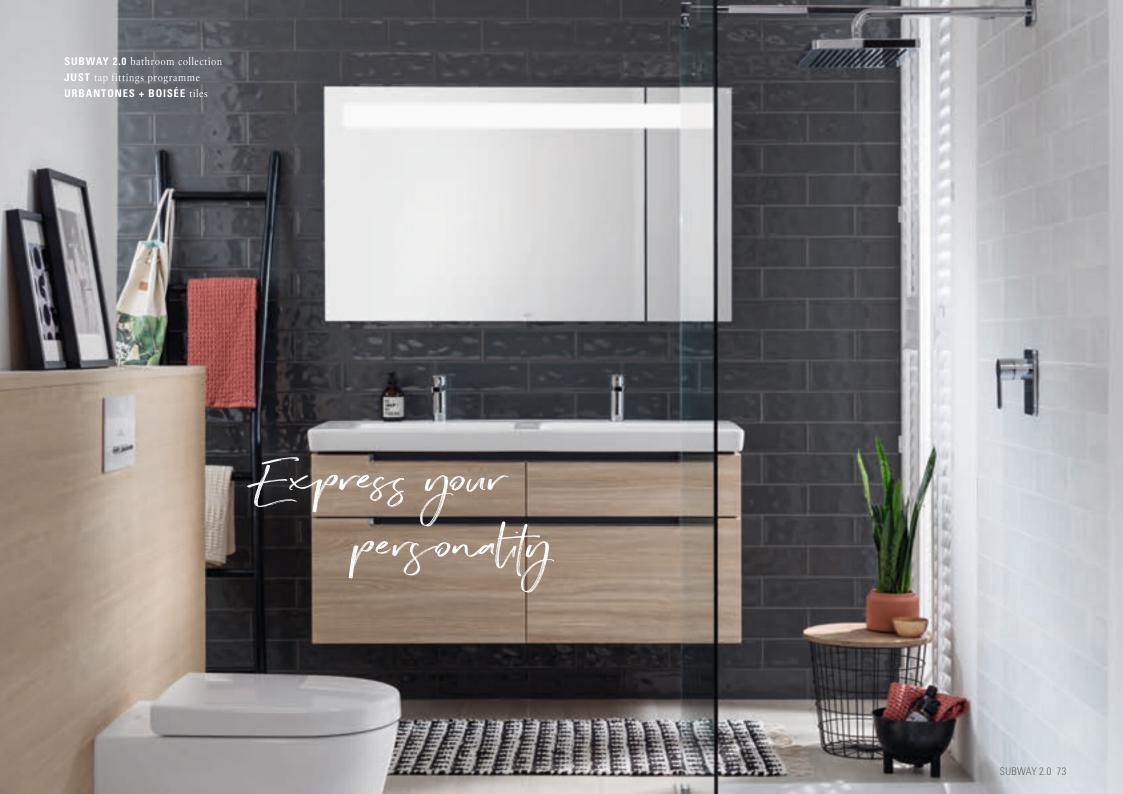

Single people become couples and couples become parents – life never stands still. So it's wonderful to have different ways to adapt to every situation that life throws at us. Subway 2.0 offers diverse combination possibilities for individual bathroom furnishings. The extensive range, with washbasins in numerous dimensions to choose from, suits rooms of any size: meaning that even smaller rooms can be used to optimum effect. Particularly practical: the furniture with plenty of storage space and the rimless DirectFlush toilets with integrated ViFresh solution for optimum hygiene.

Feel-good modern degign

\*These tap fittings are only available in selected countries.

villeroyboch.com/subway2.0