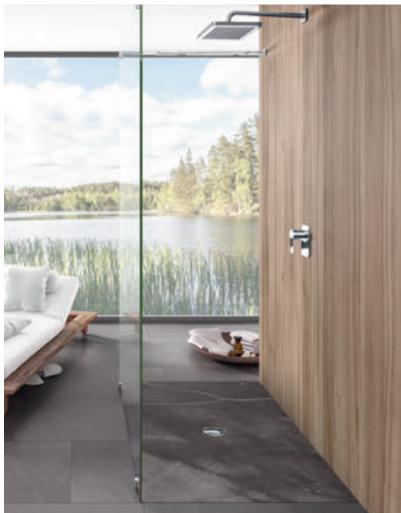

THE CHOICE IS YOURS
Whichever size, colour and form you're looking for, Villeroy & Boch has just the

shower tray to suit your needs.

Enjoy even greater design freedom

Enjoy a completely new showering experience with the high-quality shower trays from Villeroy & Boch. Be wowed by the timelessly modern designs in various sizes, forms and colours and discover the wide selection of options for you to express your personal style in the showering area. Whether made of ceramic, Quaryl® or acrylic, all our flush-fitting shower trays have a non-slip finish and offer impressive hygiene. Discover a shower tray to suit your bathroom now.

## SUBWAY INFINITY

Adapts and fits in

#### **SHOWER TRAY COLOURS**

TP Taupe

reddot award 2016

01 White Alpin

W9 Ardoise

Subway Infinity makes it really easy to opt for a shower tray from Villeroy & Boch. Its clear, rimless design slots harmoniously into modern bathrooms and also matches your style in colour terms. The ceramic shower tray always looks its best thanks to the scratch-proof surface. Outlets in various colours complete the contemporary design. Ultimately, with three different installation variants and 43 standard sizes plus special sizes that can be cut to fit your room to the very millimetre, Subway Infinity quite simply fits into any bathroom.