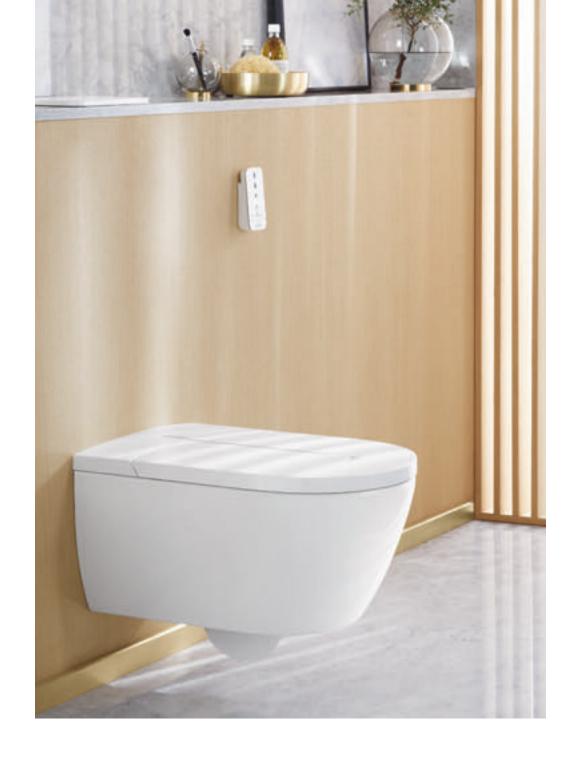

#### EVERYTHING IN SIGHT

The elegant mirrors and mirror cabinets boast restrained aesthetic appeal and smart features, from integrated LED lighting to an optional sound system.

DESIGN AND FUNCTION
In classic White Alpin or as the fascinating
Black Edition, the special comfort offered
by the ViClean-I 100 shower toilets only
becomes apparent on closer inspection.

#### **VICLEAN**

Top-class design and well-being

Water is synonymous with well-being. Its natural freshness and clarity make it a sensual feel-good factor in the bathroom. It relaxes, invigorates and makes daily hygiene a pleasure for both body and mind. Enjoy a pleasant shower-fresh feeling with Villeroy & Boch's ViClean shower toilets. ViClean provides a comfortable cleaning action with a gentle, warm jet of water. You can then simply dry yourself using a soft towel or paper. Gentle on the skin and very hygienic.

villeroyboch.com/viclean