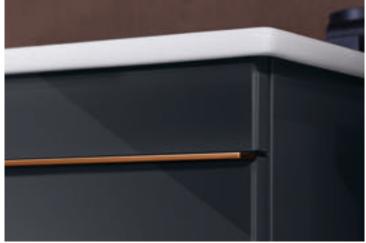

#### FINION metallic colours for bath skirting trim

The Finion bath is available as Colour on Demand in more than 200 colours, see page 96.

<sup>\*</sup>Colour available only for the inner boxes.