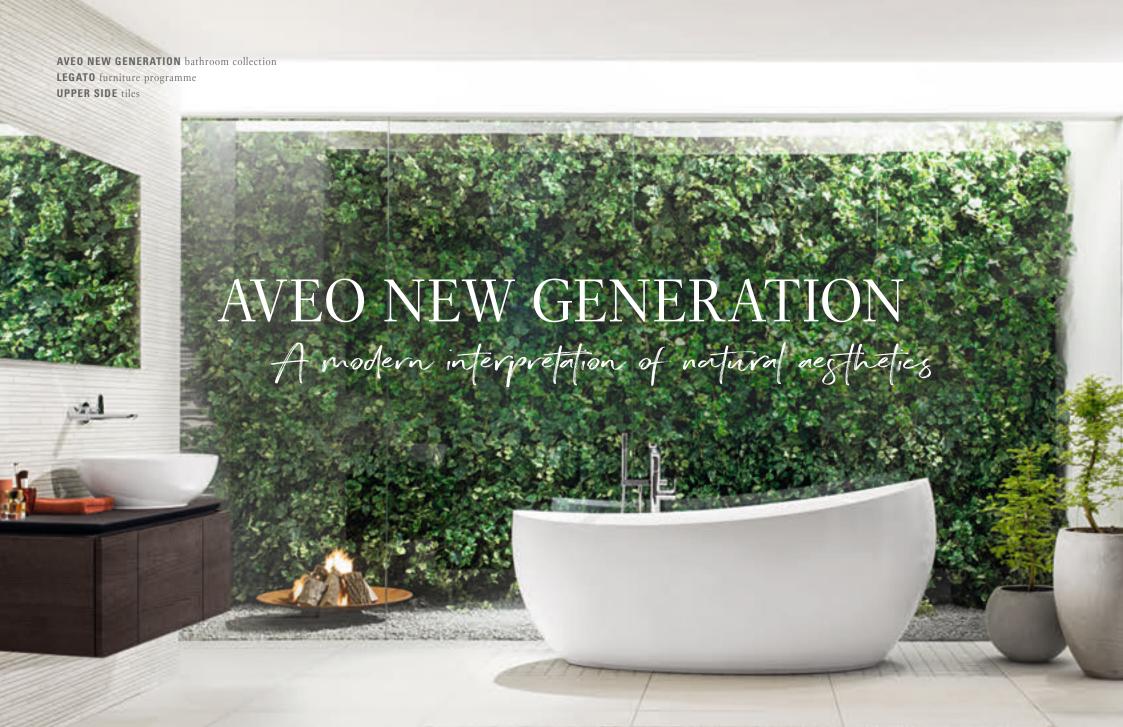

je ne sais quoi.

Perfect harmony

Gesa Hansen DESIGNER

"Green plants are an important Feng Shui element in the bathroom"

......

Distinctive forms with contemporary flair: Aveo New Generation, originally designed by Conran & Partners for Villeroy & Boch, offers an impressive, organic design which gives the bathroom a light and natural look. The gentle, oval contours of washbasin, toilet, bidet and free-standing bath radiate calm and comfort and invite the user to lie back and relax.

villeroyboch.com/aveonewgeneration

Gesa Hansen Designer

"A smattering of plants and accessories featuring gentle, round forms contrast a treat with the particularly straight-lined furnishings."

......

DETAILS SET THE TONE