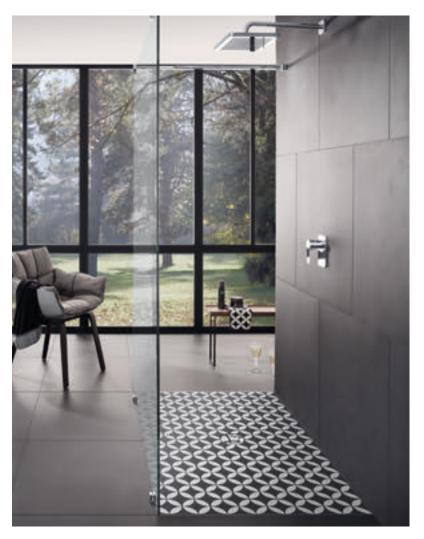

THE CHOICE IS YOURS
Whichever size, colour and form you're looking for, Villeroy & Boch has just the

shower tray to suit your needs.

Enjoy even greater design freedom

Enjoy a completely new showering experience with the high-quality shower trays from Villeroy & Boch. Be wowed by the timelessly modern designs in various sizes, forms and colours and discover the wide selection of options for you to express your personal style in the showering area. Whether made of ceramic, Quaryl® or acrylic, all our flush-fitting shower trays have a non-slip finish and offer impressive hygiene. Discover a shower tray to suit your bathroom now.

## SUBWAY INFINITY

Adapts and fits in

#### **SHOWER TRAY COLOURS**

TP Taupe

reddot award 2016

01 White Alpin

W9 Ardoise

Subway Infinity makes it really easy to opt for a shower tray from Villeroy & Boch. Its clear, rimless design slots harmoniously into modern bathrooms and also matches your style in colour terms. The ceramic shower tray always looks its best thanks to the scratch-proof surface. Outlets in various colours complete the contemporary design. Ultimately, with three different installation variants and 43 standard sizes plus special sizes that can be cut to fit your room to the very millimetre, Subway Infinity quite simply fits into any bathroom.

villeroyboch.com/subwayinfinity