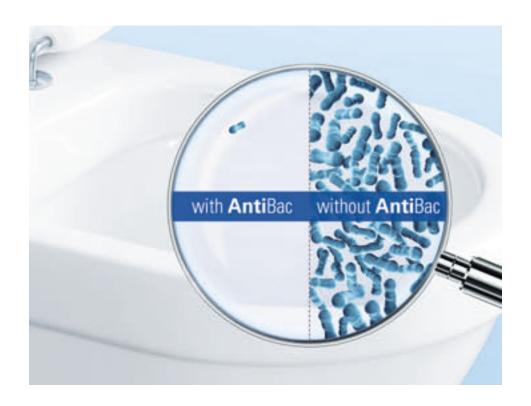

#### ANTIBAC

#### Lasting protection against bacteria

AntiBac is an innovative hygiene solution for the bathroom, which significantly reduces the risk of bacteria being transmitted. The new glaze contains silver ions and has been proven to reduce the growth of bacteria on ceramic surfaces and toilet seats by more than 99.9 %. In combination with CeramicPlus and the rimless DirectFlush toilets, AntiBac ensures maximum cleanliness and hygiene – for the entire product lifetime!

villeroyboch.com/antibac