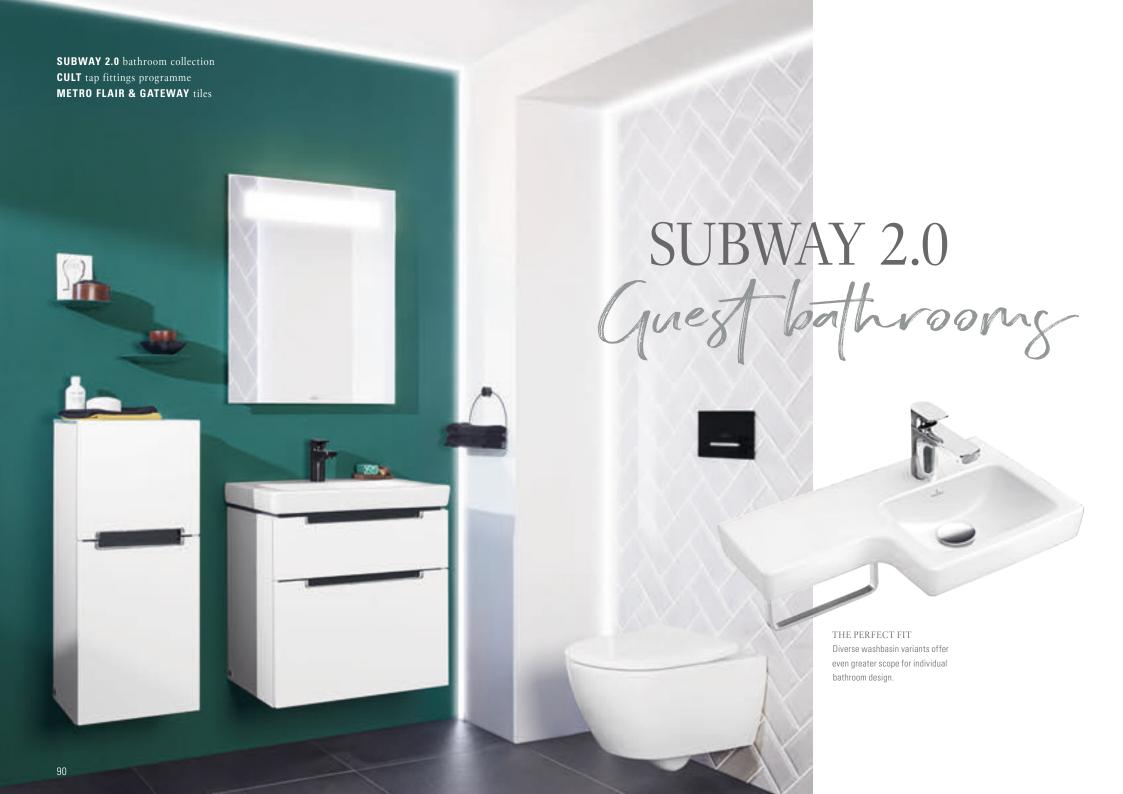

Single people become couples and couples become parents – life never stands still. So it's wonderful to have different ways to adapt to every situation that life throws at us. Subway 2.0 offers diverse combination possibilities for individual bathroom furnishings. The extensive range, with washbasins in numerous dimensions to choose from, suits rooms of any size: meaning that even smaller rooms can be used to optimum effect. Particularly practical: the furniture with plenty of storage space and the rimless DirectFlush toilets with integrated ViFresh solution for optimum hygiene.

Feel-good modern degign

\*These tap fittings are only available in selected countries.

villeroyboch.com/subway2.0

## GUEST BATHROOMS

Small bothrooms with a big impact

Today, guest bathrooms are a fixed part of modern living culture – about half of all private households already have a guest bathroom. With Villeroy & Boch, it is possible to achieve space-saving solutions in just a few square metres. After all, maximum quality, comfort and a cosy atmosphere shouldn't be a matter of size. Our collections offer various ceramic elements, matching tap fittings and bathroom furniture of outstanding quality. Choose from a selection of beautiful designs to best suit your requirements.

# THE PERFECT SET-UP Elegant furniture offers practical storage space to ensure that the guest bathroom always looks tidy and spacious.

Awesome: washbasing in five sizes

The Subway 2.0 guest bathrooms offer intelligent solutions for even the smallest room. The compact dimensions of the ceramics and furniture, plus practical accessories, such as the towel holder, ensure maximum comfort, even when space is at a premium. The space-saving furniture provides a new design freedom that will make a lasting impression on your guests.