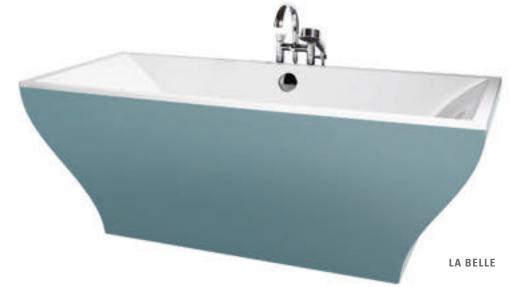

#### LA BELLE

#### A new sensuality

Elegance is more than just beauty. It is also the portrayal of timeless sensuality. The elegant curved lines and sensual details are reflected in the La Belle ceramics. The perfect complement: the free-standing model of the comfortable Quaryl® bath makes an extravagant statement. It is also available in a BiColour look with a different panel colour.

villeroyboch.com/labelle