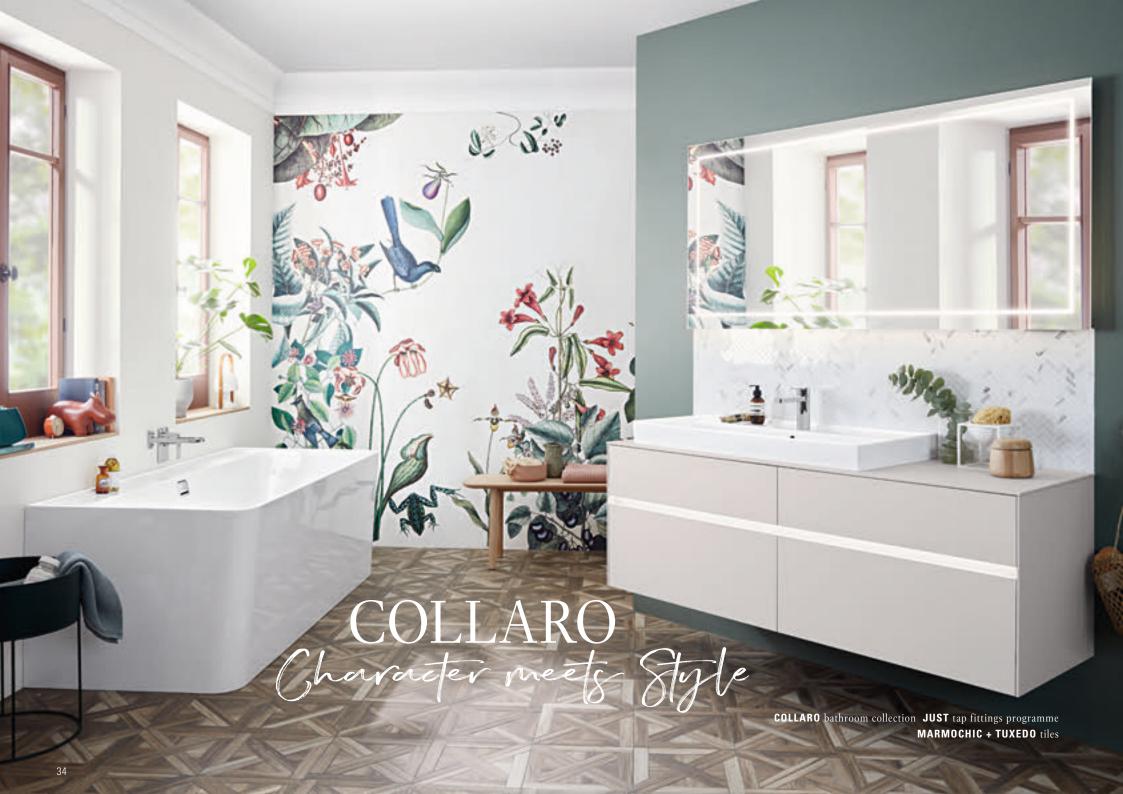

# Character meets style

#### ENCHANTING COLLARO

The delicately crafted designer edge — a Collaro hallmark - lends the surface-mounted washbasin and handwashbasin in high-quality TitanCeram a distinctive look and assures the guest bathroom an eminently stylish appearance.

Collaro's lightweight appearance comes into its own in the guest bathroom. The fine lines of the space-saving and practical washbasins and furniture conjure up a spacious, homely atmosphere in small rooms. Stylishly restrained with a very modern air. For a guest bathroom full of character in which everyone will feel at home.