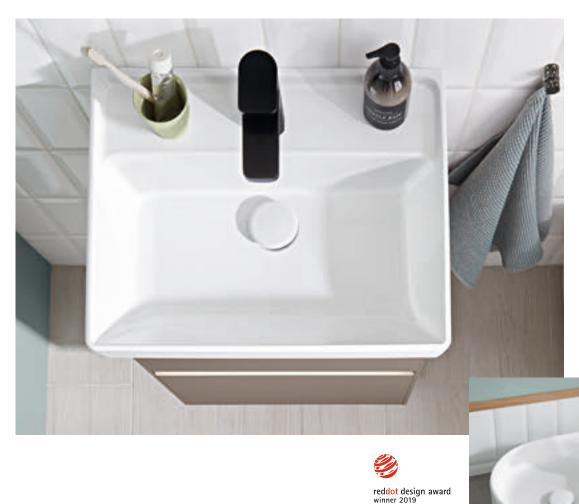

#### AWARD-WINNING DESIGN

Elegant TitanCeram washbasins emphasise the collection's premium calibre. The combination of puristic design and smart technology received both the iF Design Award 2017 and the Red Dot Design Award 2017.

#### ENCHANTING COLLARO

The delicately crafted designer edge — a Collaro hallmark - lends the surface-mounted washbasin and handwashbasin in high-quality TitanCeram a distinctive look and assures the guest bathroom an eminently stylish appearance.

Firmer. Finer. And perfectly formed. Villeroy & Boch fuses natural raw materials such as feldspar, quartz, clay and titanium dioxide to create a material with the properties of top-class ceramics paired with great strength: TitanCeram. For impressively delicate forms with sharply defined edges that are very stable and robust at the same time. Experience our new TitanCeram design highlights in the form of the washbasins from the Antheus, Artis, Collaro, Finion and Memento 2.0 collections.