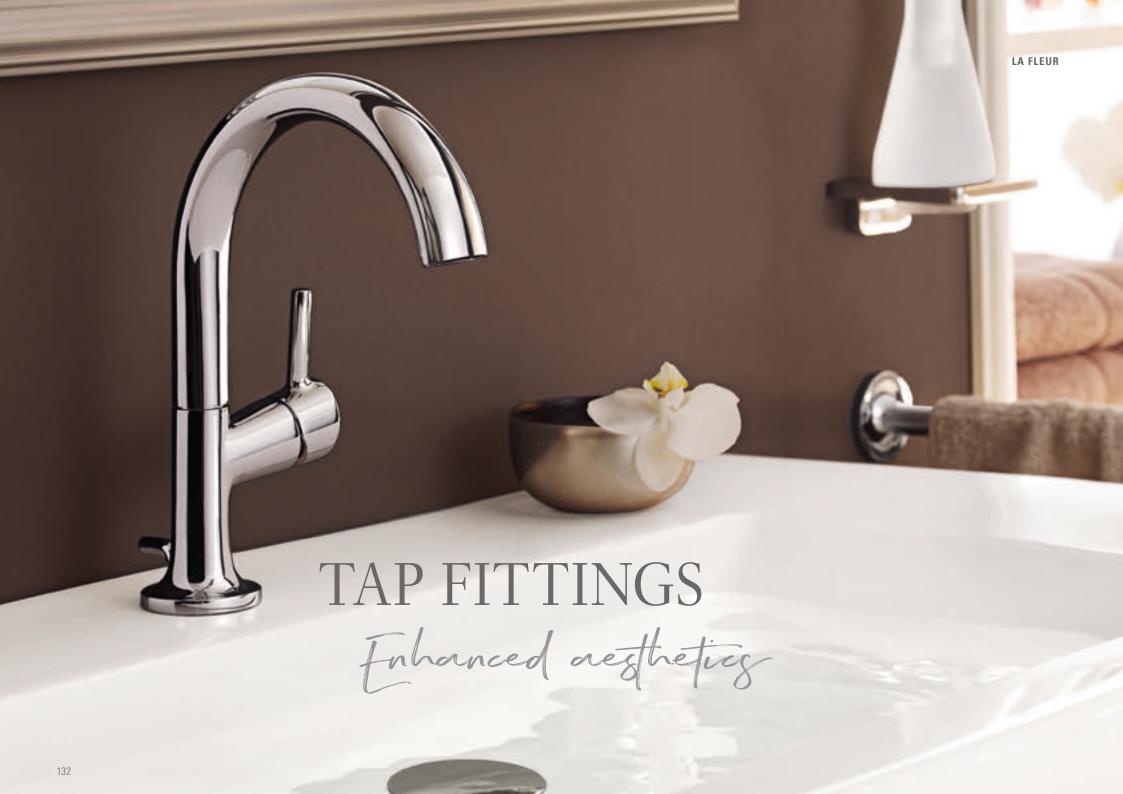

#### Special products

124 SPECIALS

126 VICONNECT

128 VICLEAN

132 TAP FITTINGS

134 MIRRORS &

MIRROR CABINETS

At Villeroy & Boch you'll find everything your need for perfect comfort in a perfect bathroom: attractive tap fittings and practical mirror cabinets, innovative ViClean shower toilets for the ultimate in hygiene and elegant ViConnect flush plates as well as the corresponding frame systems for correct installation. It goes without saying that our special products match our bathroom collections in terms of appearance and function. To make every moment in your new bathroom a true delight.

#### INDIVIDUAL FEATURES

ViClean-U+ offers a full range of comfortable features and meets the most demanding requirements for comfort and well-being.

INDIVIDUAL FINISH

The elegant bathroom tap fittings from Villeroy & Boch present themselves in a variety of materials and a range of colour variants – creating the scope for personalised designs.

room fittings you can create individual design highlights that combine to form a perfect whole. Are you a fan of minimalist straight lines, or do you prefer classic design? Collections from Villeroy & Boch offer you a wide selection of high-quality tap fittings for your bathroom – exclusive stylistic elements that help create a luxurious atmosphere.

villeroyboch.com/bathroomtaps

Be it for the bath, shower, washbasin or bidet - with matching bath-

\*These tap fittings are only available in selected countries.