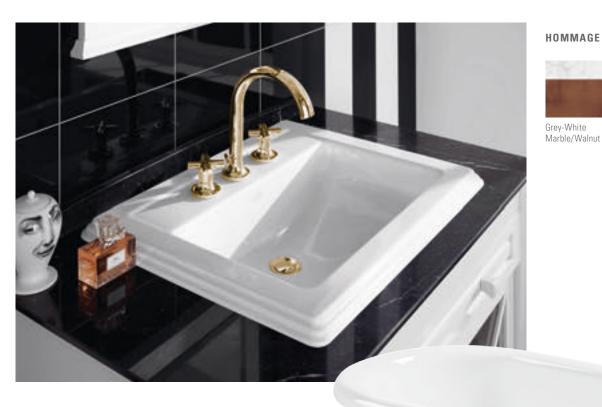

#### **HOMMAGE** furniture colours

White Matt Lacguer

Inspired by the early years of the 20th century, the collection brings together the timeless design elements of a great age: striking forms and stepped reliefs on all the ceramics. With washbasin countertops made of premium Carrara marble, combined with real-wood furniture in the colour Walnut and fine ceramic knobs, Hommage offers fascinating quality that meets even the highest standards. Washbasin countertops made of black marble in combination with White Matt Lacquer furniture and the smoothly ground washbasins introduce luxurious highlights. Elegant bath feet add the finishing touch to the classic design of the Quaryl® bath.