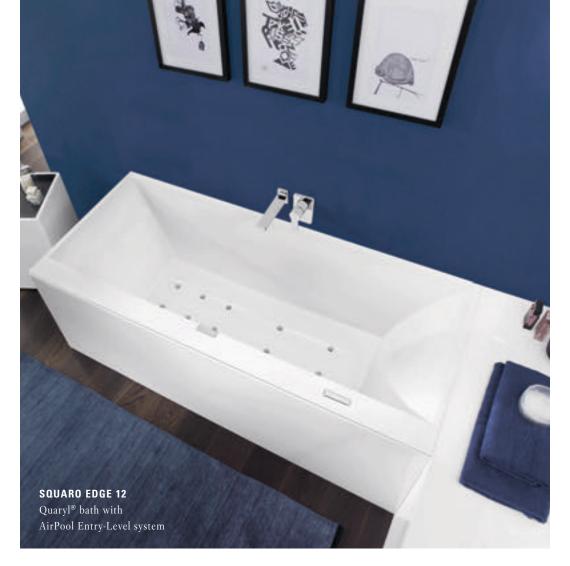

The Squaro Edge 12 bath is also

available as Colour on Demand in more than 200 colours. See page 96.

Squaro Edge 12 combines bathing comfort and discerning requirements to produce consummate aesthetics. The unique Quaryl® bath has impressively clear lines and a sophisticated look. The highlight is the narrow edge – just 12 mm wide – which also sets the standard in terms of stylish design. Whether free-standing in the room or built-in: with its incomparable sense of lightness, this bath is an inviting place to relax and while away the time.

villeroyboch.com/squaroedge12

MORE SPACE
The trapezoid baths are particularly space-efficient.
However, there's still plenty of room for two thanks to their generous inner dimensions.

GREAT VARIETY
Discover the different sizes, forms
and variants of Loop & Friends and
find the perfect bath for your bathroom.