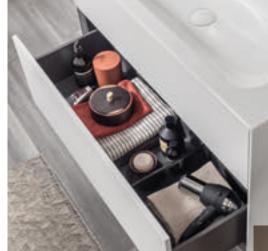

#### EVERYTHING SHIPSHAPE

Generous storage space and smart details such as practical full-extension drawers with slip-resistant mats keep everything neat and tidy in the bathroom.