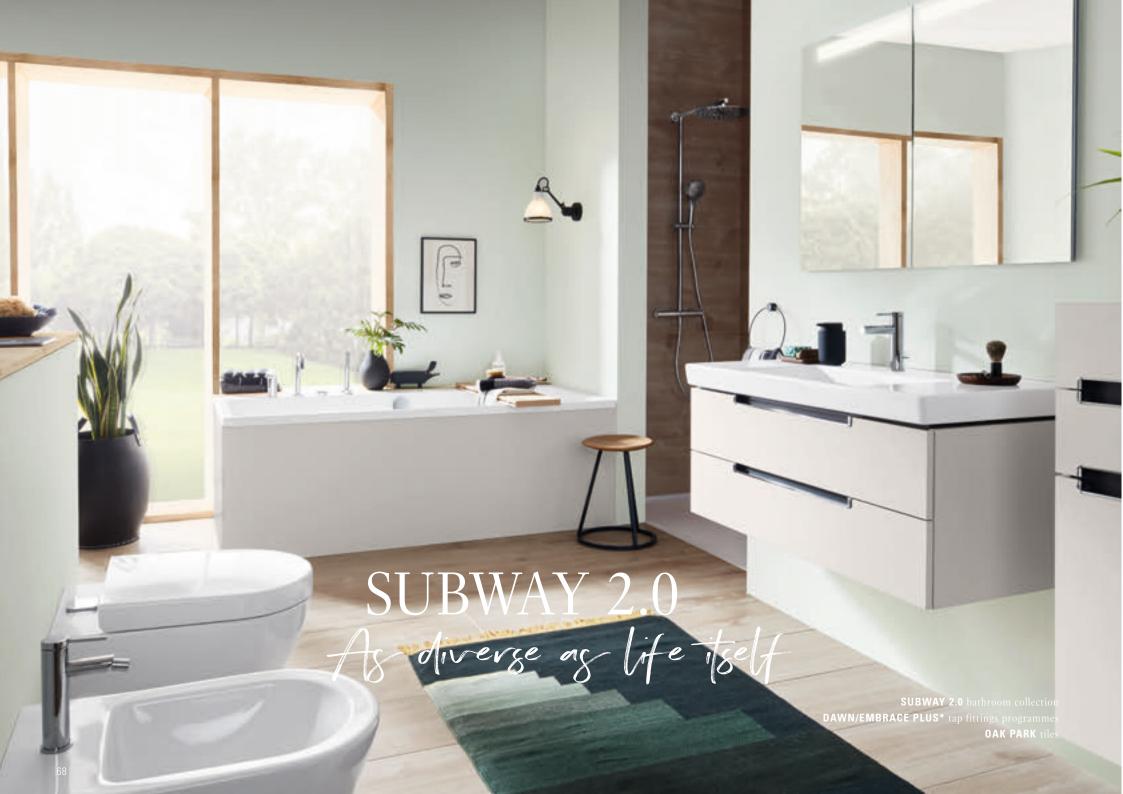

Single people become couples and couples become parents – life never stands still. So it's wonderful to have different ways to adapt to every situation that life throws at us. Subway 2.0 offers diverse combination possibilities for individual bathroom furnishings. The extensive range, with washbasins in numerous dimensions to choose from, suits rooms of any size: meaning that even smaller rooms can be used to optimum effect. Particularly practical: the furniture with plenty of storage space and the rimless DirectFlush toilets with integrated ViFresh solution for optimum hygiene.

Feel-good modern degign

\*These tap fittings are only available in selected countries.

villeroyboch.com/subway2.0