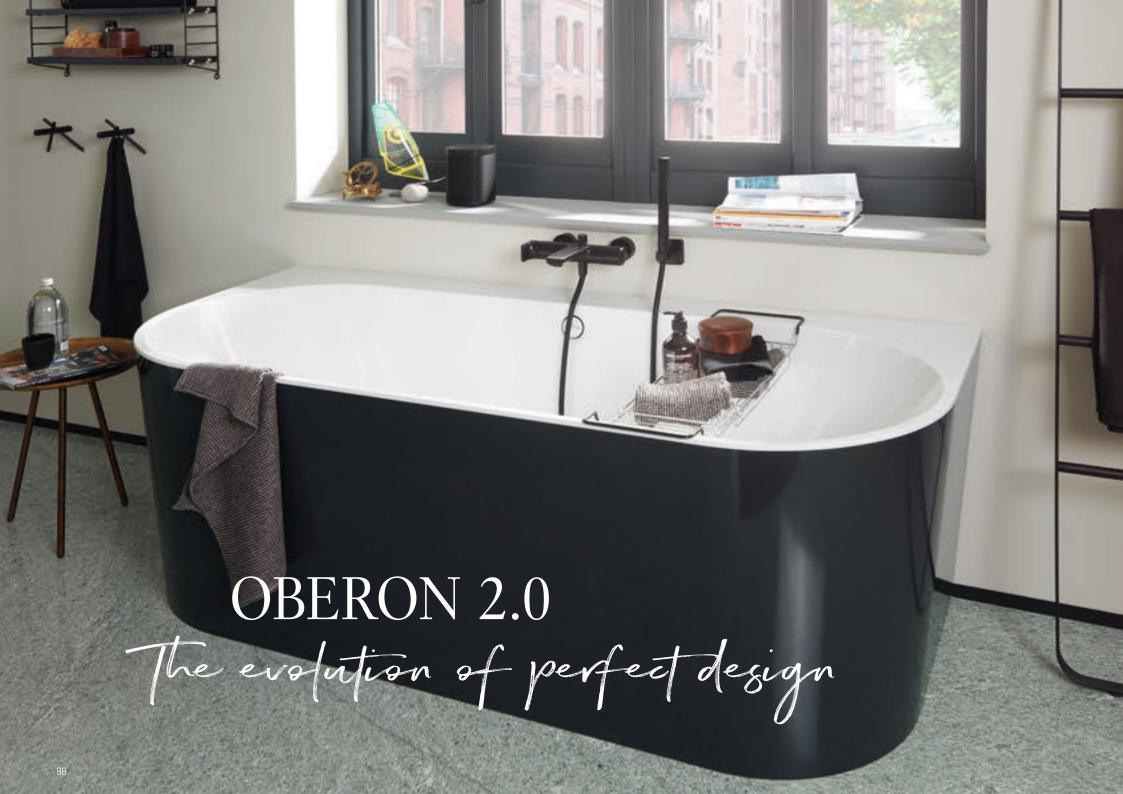

#### COMFORTABLE BATHING PLEASURE

With an interior depth of 47 cm, these baths offer plenty of space in which to relax. An optional Villeroy & Boch whirlpool system will make your comfort complete.

Sleek, pure, confident. With its incomparable sense of lightness, Oberon 2.0 takes the characteristic style of our classic Oberon design and raises it to a new level. An edge that's just 10 mm thin, even more precise radii and the flush-mounted overflow bring fascinating clarity to the new Quaryl® baths. As a back-to-wall bath in the BiColour look, Oberon 2.0 is especially eye-catching.