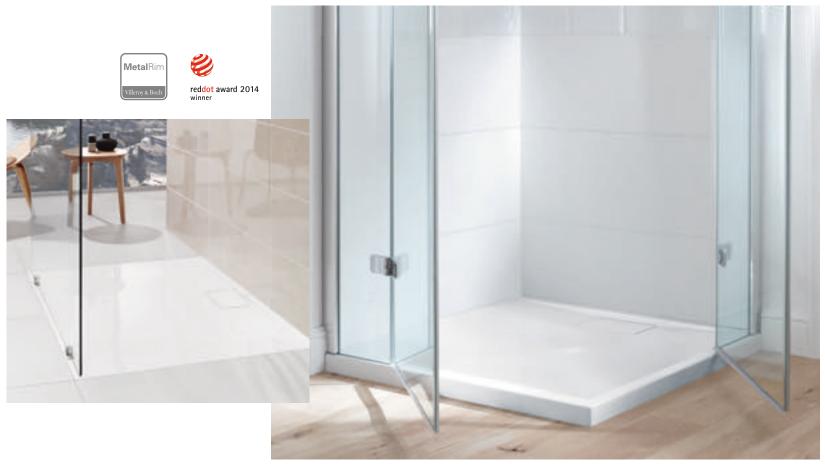

villeroyboch.com/squaro

The Architectura MetalRim shower trays are ultra-flat, rimless and made of premium acrylic. This generation of shower trays features the first use of the MetalRim technology developed by Villeroy & Boch: the steel reinforcement integrated into the rim area provides maximum material stability. Discover minimalist design and great variety with 31 models in two rim heights and enjoy greater design freedom and excellent value for money.

#### 62 models and 3 installation variants

#### **SHOWER TRAY COLOURS \***

01 White Alpin

3S Grey

1S Anthracite

villeroyboch.com/architectura\_metalrim

<sup>\*</sup> Selected models also available in matt colours.