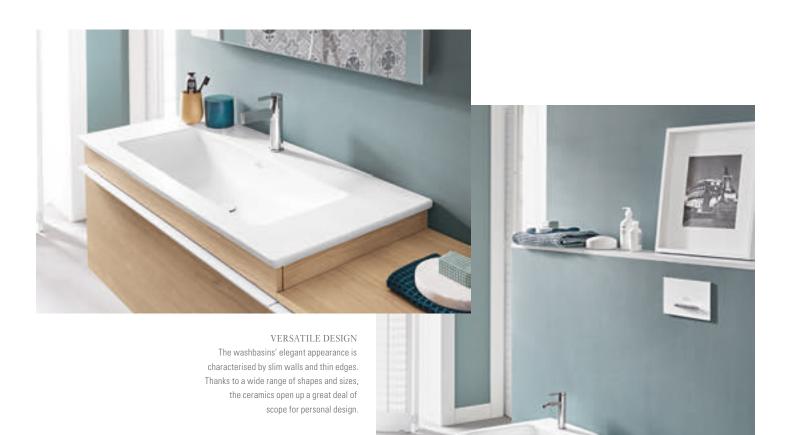

#### **VENTICELLO** furniture handles

CUSTOM-MADE FURNITURE The different furniture finishes and handles can be combined to suit your personal taste. In particular, the exclusive Venticello glass surfaces give the furniture an air of distinctive refinement. The vanity units are optionally available with one or two drawers - and, from a width of 120 cm, even with twice the number of drawers.