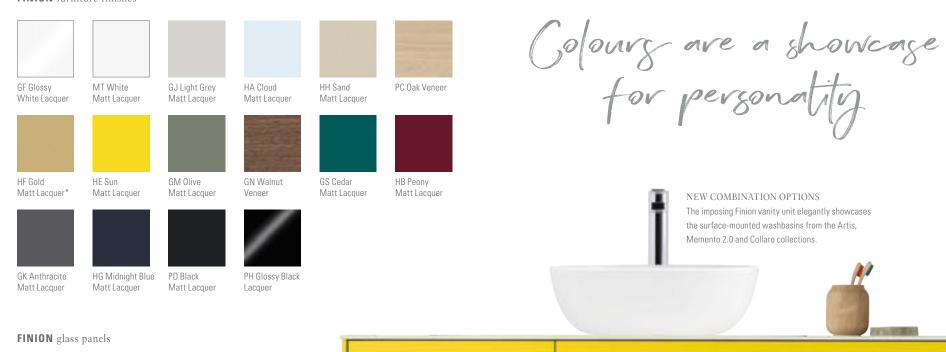

#### **FINION** furniture finishes

#### FINION metallic colours for bath skirting trim

The Finion bath is available as Colour on Demand in more than 200 colours, see page 96.

<sup>\*</sup>Colour available only for the inner boxes.