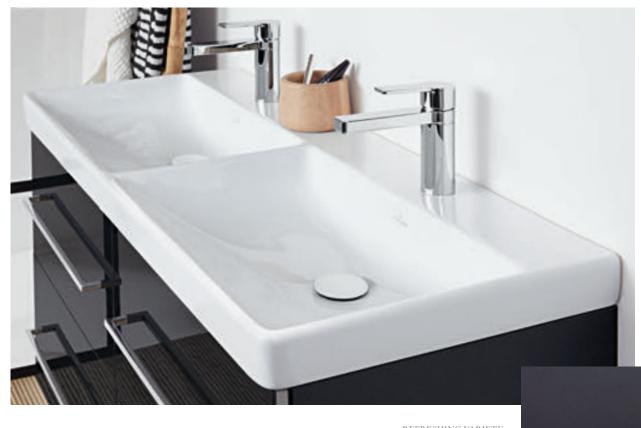

#### **AVENTO** furniture finishes

B4 Crystal White

VJ Nordic Oak

PN Elm Impresso

VH Arizona Oak

B1 Crystal Grey

Black

REFRESHING VARIETY The 120 cm wide double washbasin for shared moments in the bathroom.

Fresh design, amazingly practical and excellent value for money. Avento has everything that a modern bathroom requires: and much more! In addition to a perfect look, the Villeroy & Boch bathroom collection sports some very practical features — from the trendy furniture programme to the rimless DirectFlush toilet for optimum hygiene. And all this in various different sizes to cater for smaller bathrooms or guest bathrooms, too. Avento is ideal for those who want to show off their bathrooms to best advantage.