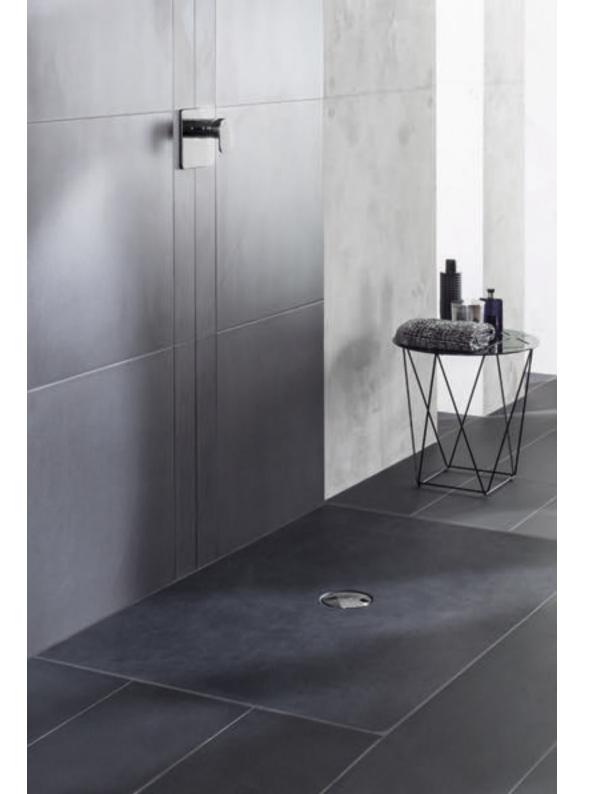

THE CHOICE IS YOURS
Whichever size, colour and form you're looking for, Villeroy & Boch has just the

shower tray to suit your needs.

Enjoy even greater design freedom

Enjoy a completely new showering experience with the high-quality shower trays from Villeroy & Boch. Be wowed by the timelessly modern designs in various sizes, forms and colours and discover the wide selection of options for you to express your personal style in the showering area. Whether made of ceramic, Quaryl® or acrylic, all our flush-fitting shower trays have a non-slip finish and offer impressive hygiene. Discover a shower tray to suit your bathroom now.

## SUBWAY INFINITY

Adapts and fits in

#### **SHOWER TRAY COLOURS**

TP Taupe

reddot award 2016

01 White Alpin

W9 Ardoise

Subway Infinity makes it really easy to opt for a shower tray from Villeroy & Boch. Its clear, rimless design slots harmoniously into modern bathrooms and also matches your style in colour terms. The ceramic shower tray always looks its best thanks to the scratch-proof surface. Outlets in various colours complete the contemporary design. Ultimately, with three different installation variants and 43 standard sizes plus special sizes that can be cut to fit your room to the very millimetre, Subway Infinity quite simply fits into any bathroom.

villeroyboch.com/subwayinfinity