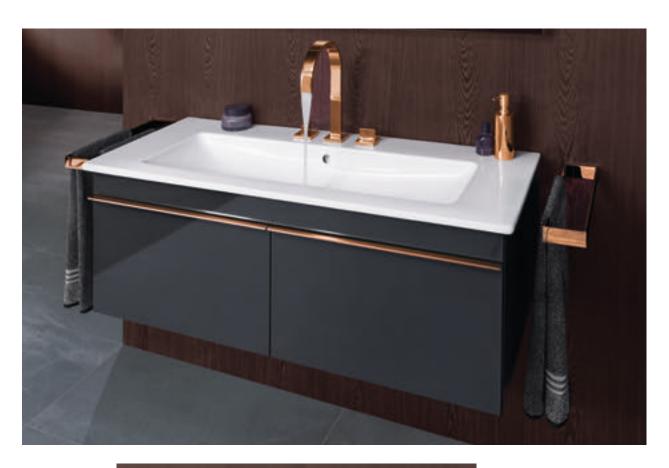

The offset designer edge is characteristic for Collaro.
This delicate design element defines the unique look of the washbasin and bath and acts as a splashguard and protective rim.

There's more to modern design than simply looking good. Collaro

creates a timelessly beautiful living space that evokes a sensation of pure well-being. Setting a delicate yet very cosy tone. The eye-catching designer edge is offset and defines the unique look of the collection. Discover a bathroom that combines characteristic shapes, high-quality

materials and practical features in a beautifully stylish way.

TRENDY BATHROOM DESIGN
Thin walls, precise radii and slim edges. The exquisitely
designed ceramic washbasins in our innovative TitanCeram
add a splendid lightness to the bathroom.
For more on TitanCeram see page 138.

INDIVIDUAL LOOK
From vanity washbasins to surface-mounted variants,
straight-lined or round, the washbasins come in a wealth
of shapes and sizes to cover every bathroom scenario.
Optionally available with our exceptionally attractive
and extremely robust TitanGlaze in matt Stone White.

The splendid lightness of well-being

The vanity washbasins can only be combined with cabinets in the respective corresponding sizes. The surface-mounted washbasins can also be teamed with cabinets from the Collaro and Finion collection.

#### AN ELEGANT APPEARANCE

Optional, infinitely variable LED lighting adds a definitive touch of refinement to the aluminium finger pull on the vanity unit and the bathroom setting as a whole.

#### EVERYTHING SHIPSHAPE

Generous storage space and smart details such as practical full-extension drawers with slip-resistant mats keep everything neat and tidy in the bathroom.

#### SLIMLINE

The delicate lines also feature to great effect on the furniture. The sides are only 8 mm thick, lending the bathroom cabinets an exceptionally stylish look. To match these cabinets, we recommend the straight-lined toilets and bidets from the Venticello collection (see page 74).

#### AWARD-WINNING DESIGN

Elegant TitanCeram washbasins emphasise the collection's premium calibre. The combination of puristic design and smart technology received both the iF Design Award 2017 and the Red Dot Design Award 2017.