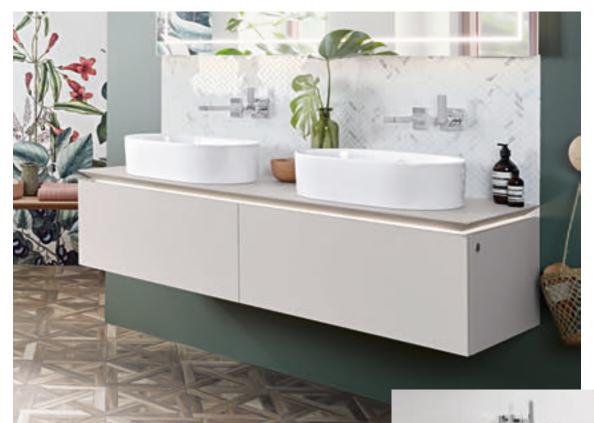

A FREE-STANDING FEATURE Precise edges and delicate side walls make the Quaryl® bath a spectacular design feature in the bathroom.

What better place to impressively showcase your personal style than in your own bathroom? Finion's puristic filigree design gives you the freedom to express your personality. Its sophisticated outlines create a luxurious and relaxing atmosphere, evoking a high quality of life. With premium materials such as TitanCeram ceramic, versatile furniture lending itself to a wide range of combinations and clever features, this unique collection sets new standards for aesthetics and wellbeing. Experience Finion — and achieve your aspirations.

villeroyboch.com/finion

Patrick Frey
PRODUCT DESIGNER

"Commensurate lighting creates a special atmosphere in the bathroom."

.....

PERFECT CONNECTION
A wireless charging station on the side cabinet or shelf ensures that your smartphone is always ready to use.