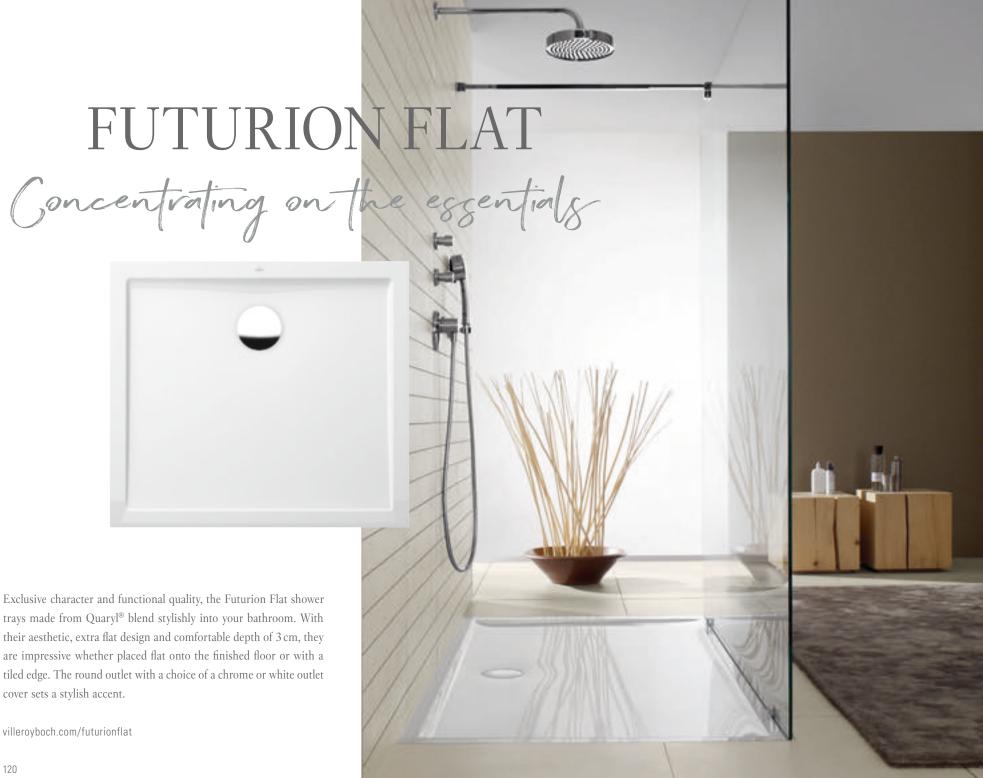

THE CHOICE IS YOURS
Whichever size, colour and form you're looking for, Villeroy & Boch has just the

shower tray to suit your needs.

Enjoy even greater design freedom

Enjoy a completely new showering experience with the high-quality shower trays from Villeroy & Boch. Be wowed by the timelessly modern designs in various sizes, forms and colours and discover the wide selection of options for you to express your personal style in the showering area. Whether made of ceramic, Quaryl® or acrylic, all our flush-fitting shower trays have a non-slip finish and offer impressive hygiene. Discover a shower tray to suit your bathroom now.

1S Anthracite

Stylish design for timelessly modern bathrooms: the flat Quaryl® shower tray fits perfectly into the floor and its low installation height makes it perfect for renovations. Coordinated with the latest trends and different tile ranges from Villeroy & Boch, the coloured models can be chosen to create a uniform look — for harmonious bathroom design in a class of its own. Special feature: with two outlets, Squaro Superflat offers high drainage performance and thus better protection against flooding, which is ideal if you want to use an extra-large showerhead.

villeroyboch.com/squaro

The Architectura MetalRim shower trays are ultra-flat, rimless and made of premium acrylic. This generation of shower trays features the first use of the MetalRim technology developed by Villeroy & Boch: the steel reinforcement integrated into the rim area provides maximum material stability. Discover minimalist design and great variety with 31 models in two rim heights and enjoy greater design freedom and excellent value for money.