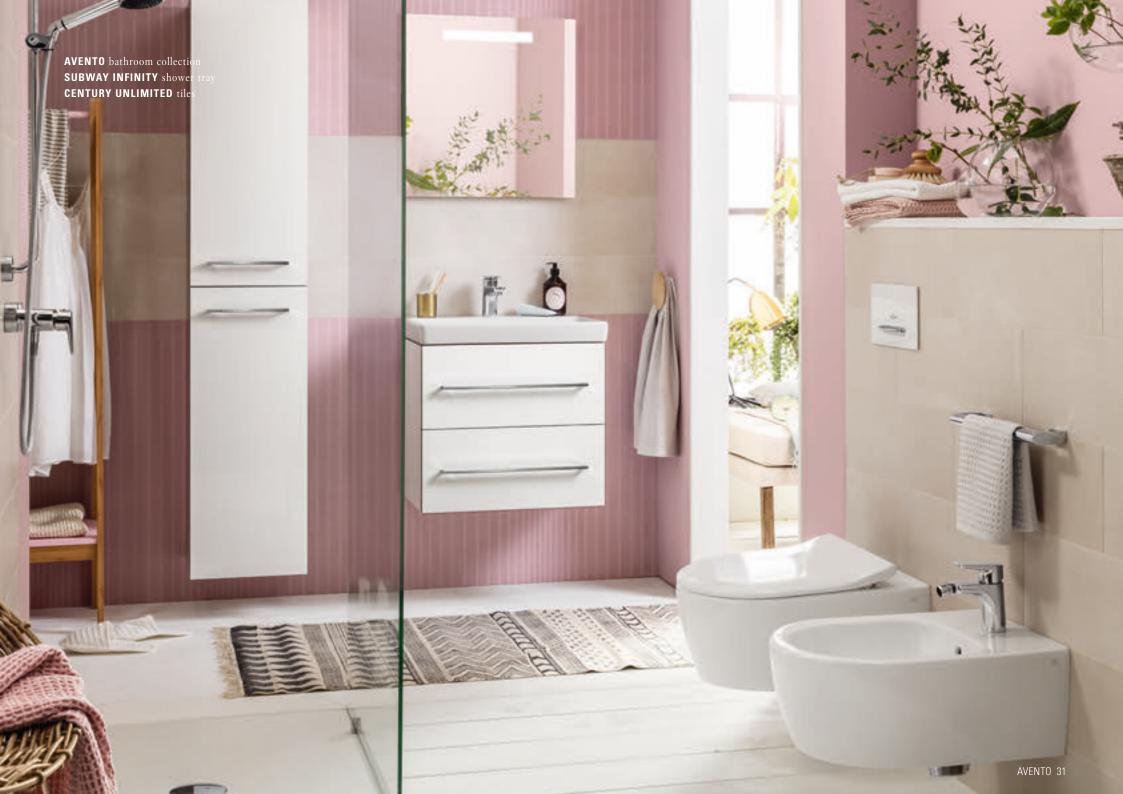

#### **AVENTO** furniture finishes

B4 Crystal White

VJ Nordic Oak

PN Elm Impresso

VH Arizona Oak

B1 Crystal Grey

Black

REFRESHING VARIETY The 120 cm wide double washbasin for shared moments in the bathroom.

Fresh design, amazingly practical and excellent value for money. Avento has everything that a modern bathroom requires: and much more! In addition to a perfect look, the Villeroy & Boch bathroom collection sports some very practical features — from the trendy furniture programme to the rimless DirectFlush toilet for optimum hygiene. And all this in various different sizes to cater for smaller bathrooms or guest bathrooms, too. Avento is ideal for those who want to show off their bathrooms to best advantage.