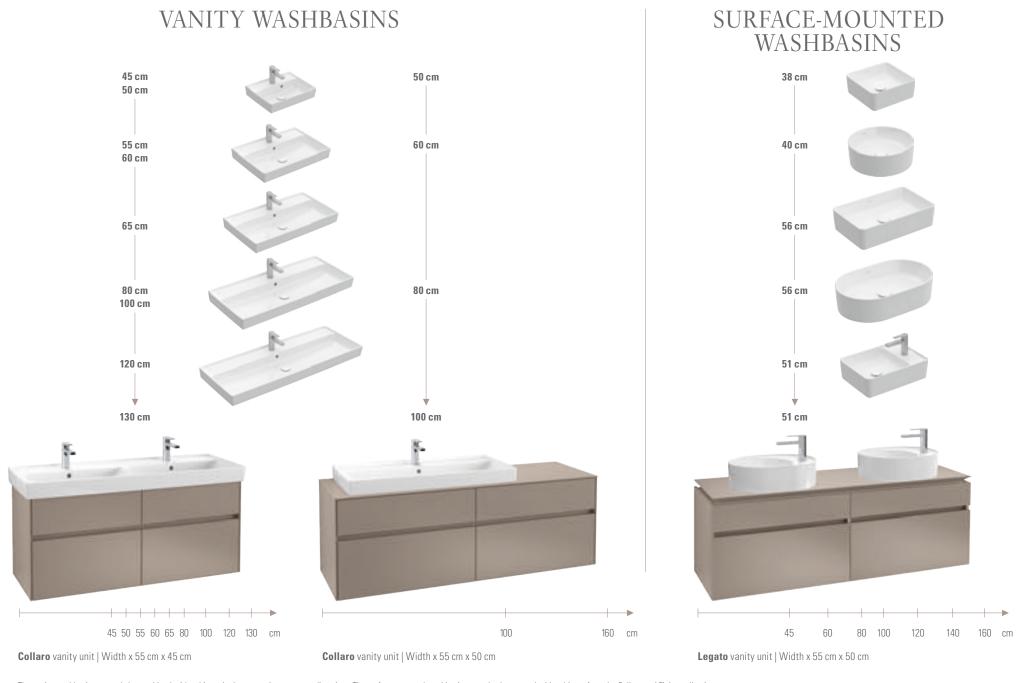

INDIVIDUAL LOOK
From vanity washbasins to surface-mounted variants,
straight-lined or round, the washbasins come in a wealth
of shapes and sizes to cover every bathroom scenario.
Optionally available with our exceptionally attractive
and extremely robust TitanGlaze in matt Stone White.

The splendid lightness of well-being

The vanity washbasins can only be combined with cabinets in the respective corresponding sizes. The surface-mounted washbasins can also be teamed with cabinets from the Collaro and Finion collection.