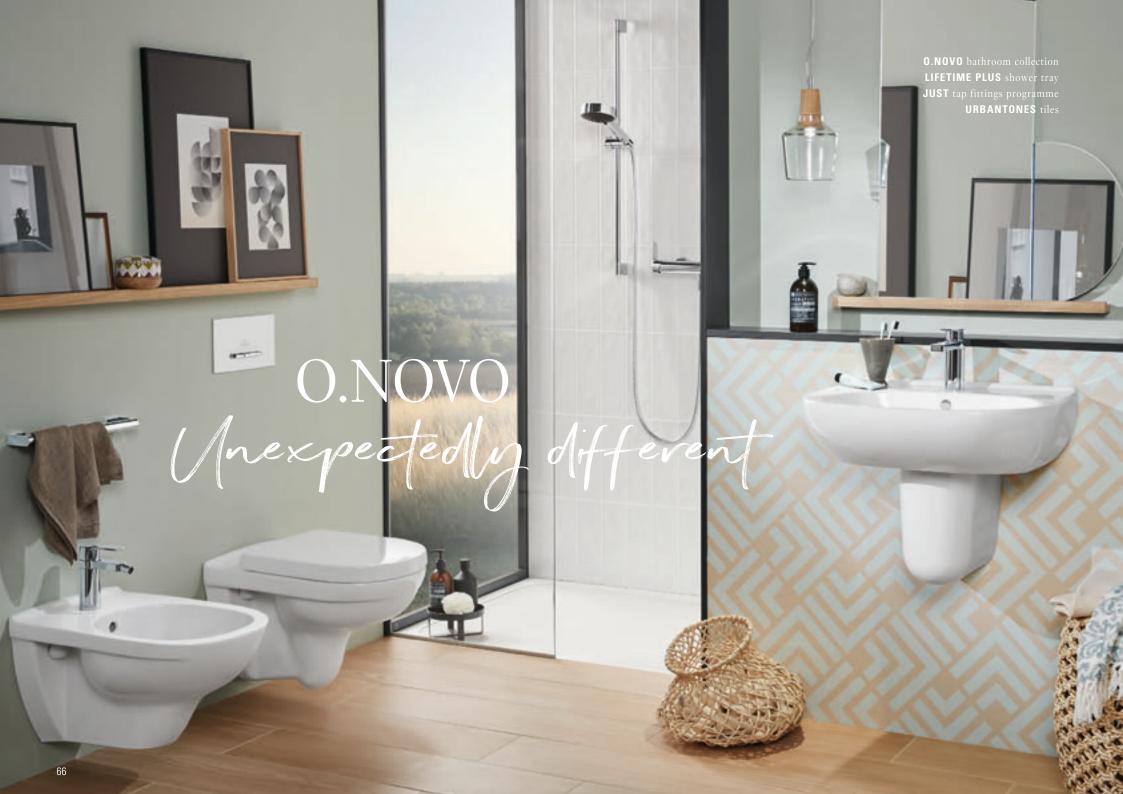

Clarity and understated elegance

O.novo allows you to fully express your creative flair. Mix and match attractively understated and beautifully-shaped washbasins and handrinse washbasins, classic shower trays, baths and water-saving toilets to create your very own dream bathroom. And all this at a surprisingly affordable price.

villeroyboch.com/o.novo

Stefan Nilsson TREND SCOUT

"Versatile and customised.

The perfect collection for all sizes of bathroom, with generously sized cabinets that are ideal for any family bathroom."

......