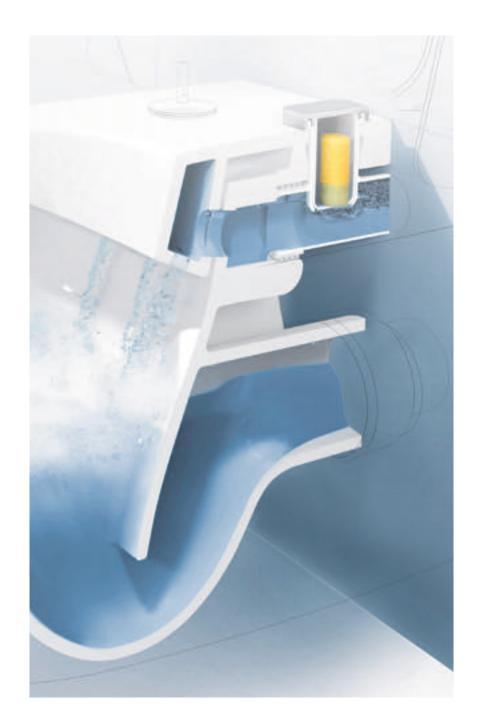

#### The ultimate in hygiene

The new generation of rimless toilets satisfies the highest hygiene requirements and permits quick and easy cleaning. DirectFlush toilets guarantee maximum flushing performance with minimum water consumption of just 3/4.5l, so they are kind on the environment and your wallet, too! The best thing about it is: thanks to the ever increasing number of models, the DirectFlush toilets are available for almost all current collections.

#### FUNCTIONAL AND AESTHETIC

The ViFresh compartment is very easily accessible and can be filled and cleaned fast. The perfectly dimensioned rim block/toilet gel compartment ensures a controlled release of the product.

#### **VIFRESH**

Easy. Invisible. Fresh.

Easy and aesthetic toilet hygiene with a fresh fragrance: ViFresh, the innovative compartment for rim blocks. It is integrated almost invisibly in the ceramic behind the toilet seat and can be filled with commercial rim blocks or toilet gels, avoiding the need for physical contact with unhygienic areas of the toilet. As the water flow is no longer hindered by holders or baskets, ViFresh is also ideal for rimless toilets.