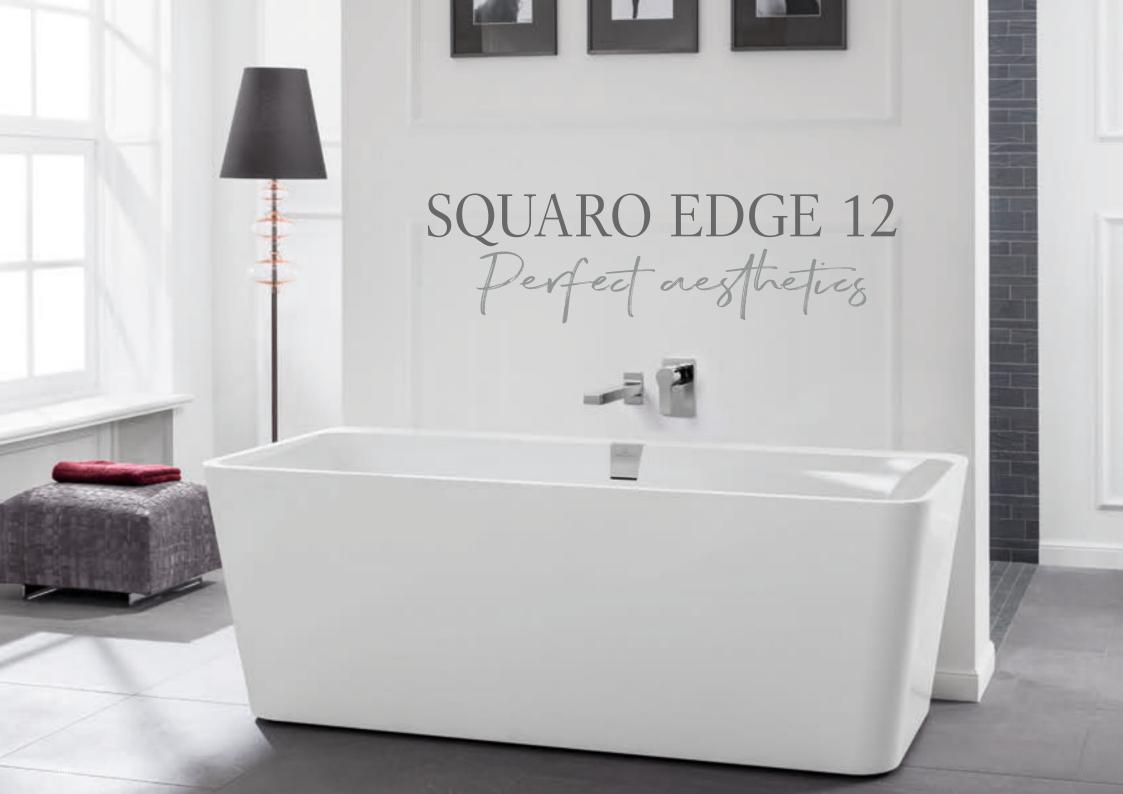

The Squaro Edge 12 bath is also

available as Colour on Demand in more than 200 colours. See page 96.

Squaro Edge 12 combines bathing comfort and discerning requirements to produce consummate aesthetics. The unique Quaryl® bath has impressively clear lines and a sophisticated look. The highlight is the narrow edge – just 12 mm wide – which also sets the standard in terms of stylish design. Whether free-standing in the room or built-in: with its incomparable sense of lightness, this bath is an inviting place to relax and while away the time.

villeroyboch.com/squaroedge12

MORE SPACE
The trapezoid baths are particularly space-efficient.
However, there's still plenty of room for two thanks to their generous inner dimensions.

GREAT VARIETY
Discover the different sizes, forms
and variants of Loop & Friends and
find the perfect bath for your bathroom.