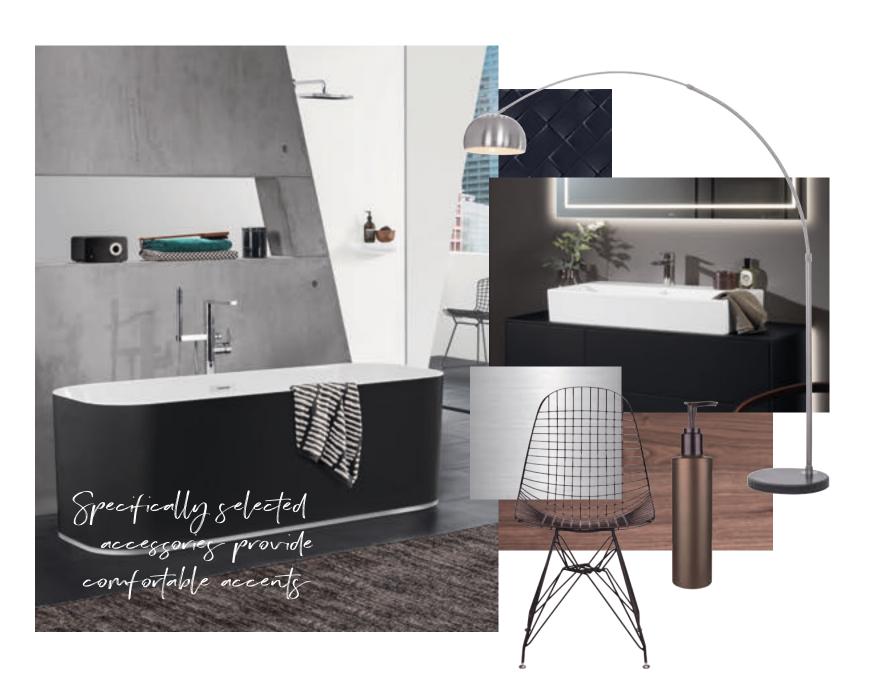

ign citing times past still cuts a fine figure in the bathroom. In combination with modern accessories and furniture, this look acquires a particular lightness of touch."

.....

More on this look:
AVENTO page 31
HOMMAGE page 52
O.NOVO page 66





#### BACK TO NATURE



Gesa Hansen DESIGNER

"High quality wooden furniture matches with natural accessories made of wool, sisal or stone. The perfect setting to relax and unwind."

.....

More on this look:

**AVEO NEW GENERATION** page 32

COLLARO page 39

**LEGATO** page 57

CONSUMMATELY NORDIC IN STYLE, STRIKINGLY COMFORTABLE



Gesa Hansen DESIGNER

"Light wood, natural, pastel colours and simple contours create a friendly, open and particularly inviting mood."

.....

More on this look:
AVENTO page 28
COLLARO page 88
SUBWAY 2.0 page 68





#### THE ART OF MINIMALISM



Patrick Frey
PRODUCT DESIGNER

"Purist forms, lines and finishes are set off to perfection by a well thoughtout lighting concept."

More on this look:

FINION page 50

**LEGATO** page 54

**MEMENTO 2.0** page 62



PERFECT INTERACTION
Antheus is a magnificently elegant
bathroom collection: from the bathroom
ceramics to the cabinets and mirrors,
each element radiates stylish beauty.

Every line makes a statement here and each item has enduring value: the Antheus collection reflects the style classics of the Modern age. Premium materials and Art Deco-style geometric contours meet the puristic beauty of Bauhaus design. The clearly-defined edges of the washbasin, toilet and bath come together with a novel faceted effect to create an impression of lightness. The