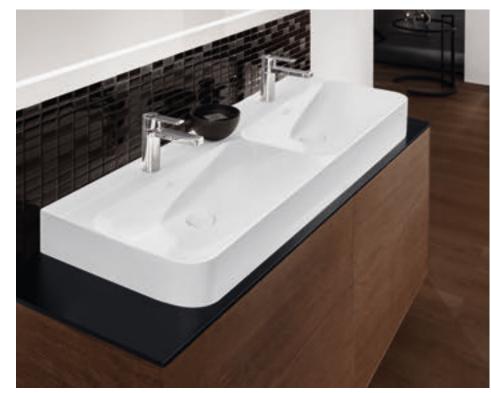

The offset designer edge is characteristic for Collaro.
This delicate design element defines the unique look of the washbasin and bath and acts as a splashguard and protective rim.

There's more to modern design than simply looking good. Collaro

creates a timelessly beautiful living space that evokes a sensation of pure well-being. Setting a delicate yet very cosy tone. The eye-catching designer edge is offset and defines the unique look of the collection. Discover a bathroom that combines characteristic shapes, high-quality