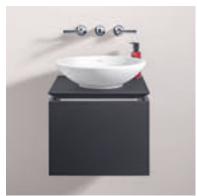

The offset designer edge is characteristic for Collaro.
This delicate design element defines the unique look of the washbasin and bath and acts as a splashguard and protective rim.

There's more to modern design than simply looking good. Collaro

creates a timelessly beautiful living space that evokes a sensation of pure well-being. Setting a delicate yet very cosy tone. The eye-catching designer edge is offset and defines the unique look of the collection. Discover a bathroom that combines characteristic shapes, high-quality

#### ENCHANTING COLLARO

The delicately crafted designer edge — a Collaro hallmark - lends the surface-mounted washbasin and handwashbasin in high-quality TitanCeram a distinctive look and assures the guest bathroom an eminently stylish appearance.