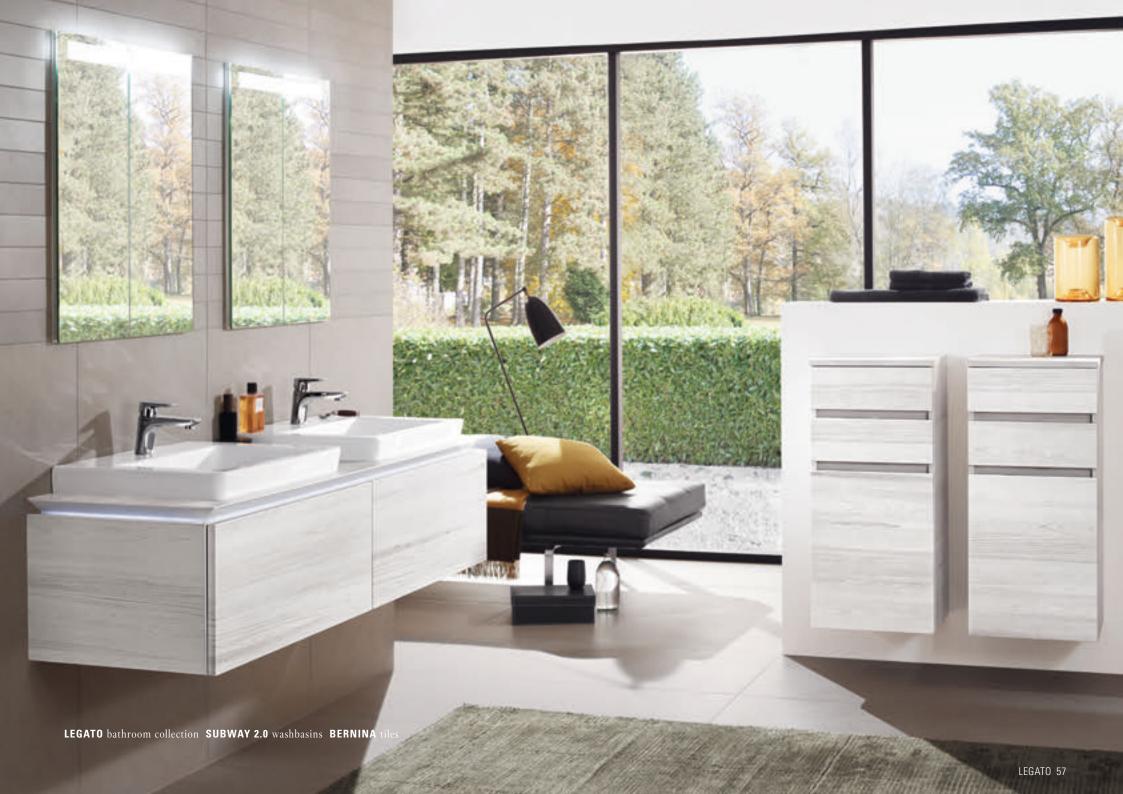

villeroyboch.com/hommage

Classic elegance with true character

**LEGATO** bathroom collection JUST tap fittings programme

LEGATO (Anique, both day and night

Patrick Frey
PRODUCT DESIGNER

"Light is a key design element in the bathroom. Indirect lighting effectively highlights individual objects."

STYLISH EDGE
The striking, sloping sides create an exciting
contrast to the furniture. The washbasin
appears to float above it, especially when
combined with optional LED illumination.

Clear-cut and timelessly modern, Legato is a complete bathroom collection for a sophisticated style. The expressive ceramic washbasin complements the successful furniture programme. The optional LED light strip skilfully underlines the floating effect and acts as a stylish ambient lighting feature. The handle-free, commodious furniture also comes in the on-trend colour Black Matt Lacquer, offering plenty of scope for combination – for a bathroom that's as unique as your style.

#### **LEGATO** furniture finishes

DH Glossy White MS White Matt

E8 White Wood

VK Soft Grey

VJ Nordic Oak

PN Elm Impresso

VG Truffle Grey

VH Arizona Oak