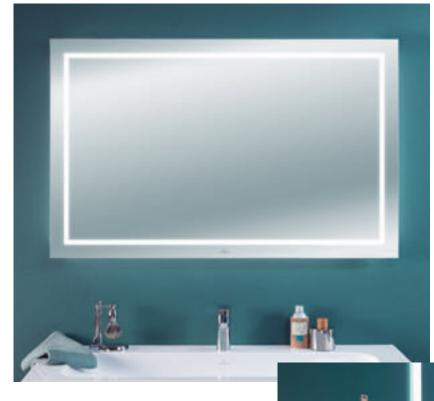

#### ATMOSPHERIC HIGHLIGHT

The Emotion feature allows the illuminated LED border to be continuously dimmed from warm white to cool white to set the scene and bathe the bathroom in light. On request, the mirror is available with an anti-fogging function and integrated Bluetooth® sound system.

MY VIEW 14

MORE TO SEE 14

They've got the look!

Practical, attractive and a real eye-catcher in the bathroom: discover the mirrors and mirror cabinets from Villeroy & Boch. They are available in all kinds of designs and sizes. Really special: the integrated energy-saving LED lighting with dimmer settings and freely adjustable light colour can be adjusted at any time to suit your requirements – from bright and natural to warm and cosy. And take a look at the More To See 14 mirror with its optional sound system and the clever new My View-In mirror which is set in the wall.