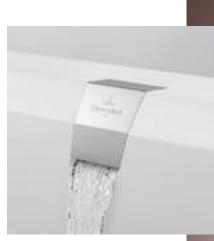

#### A STYLISH BATHING EXPERIENCE

The Antheus bath looks like a beautifully mounted diamond in its polished high-gloss steel frame. Its ergonomic shape is crafted from premium Quaryl® and it is optionally available with the automatic ViFlow overflow function.