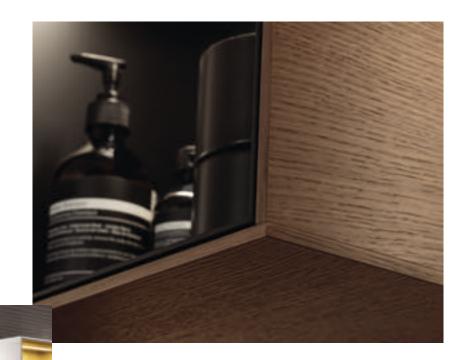

#### **COLLARO**

The straight-lined, slim bodies lend the Collaro furniture a highly modern and delicate character. At the same time, they offer plenty of convenience – thanks to generous storage space and cleverly compartmentalised full-extension drawers. Different surface finishes and colour-matched aluminium finger pulls leave scope for your personal style, while the integrated LED lighting in the grip recess introduces an atmospheric highlight to the bathroom. Discover more options on page 34.

Working with high-quality materials calls for maximum care. The wood is meticulously air-dried. The grain, structures and also the surface colours are continuously monitored. Edges and corners are also sealed in accordance with the most stringent criteria. The surface and interiors of all furniture items are completed by dedicated and skilled experts in Germany and Austria. Every production stage is subject to continuing quality controls.