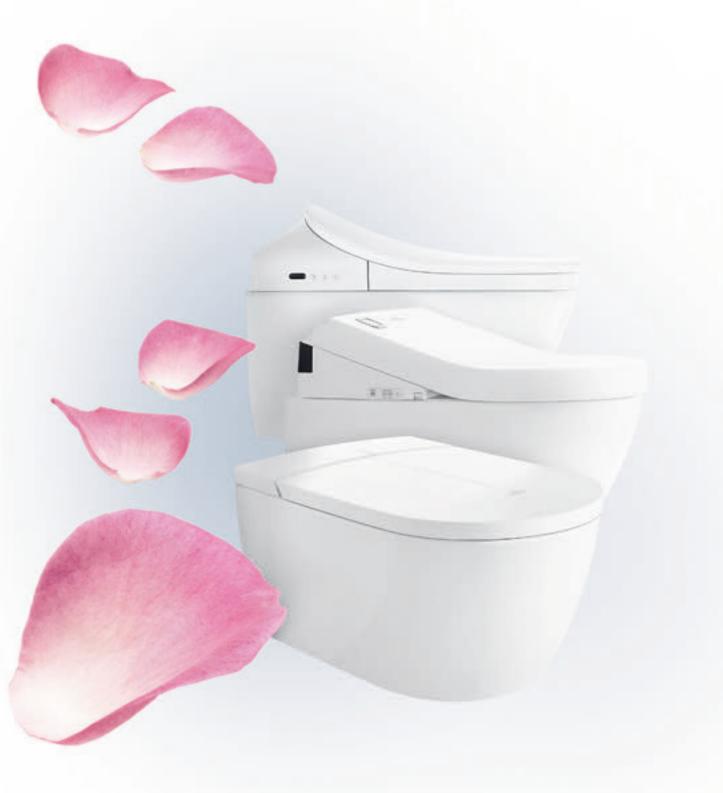

#### EVERYTHING IN SIGHT

The elegant mirrors and mirror cabinets boast restrained aesthetic appeal and smart features, from integrated LED lighting to an optional sound system.

DESIGN AND FUNCTION
In classic White Alpin or as the fascinating
Black Edition, the special comfort offered
by the ViClean-I 100 shower toilets only
becomes apparent on closer inspection.

#### **VICLEAN**

Top-class design and well-being

Water is synonymous with well-being. Its natural freshness and clarity make it a sensual feel-good factor in the bathroom. It relaxes, invigorates and makes daily hygiene a pleasure for both body and mind. Enjoy a pleasant shower-fresh feeling with Villeroy & Boch's ViClean shower toilets. ViClean provides a comfortable cleaning action with a gentle, warm jet of water. You can then simply dry yourself using a soft towel or paper. Gentle on the skin and very hygienic.

villeroyboch.com/viclean