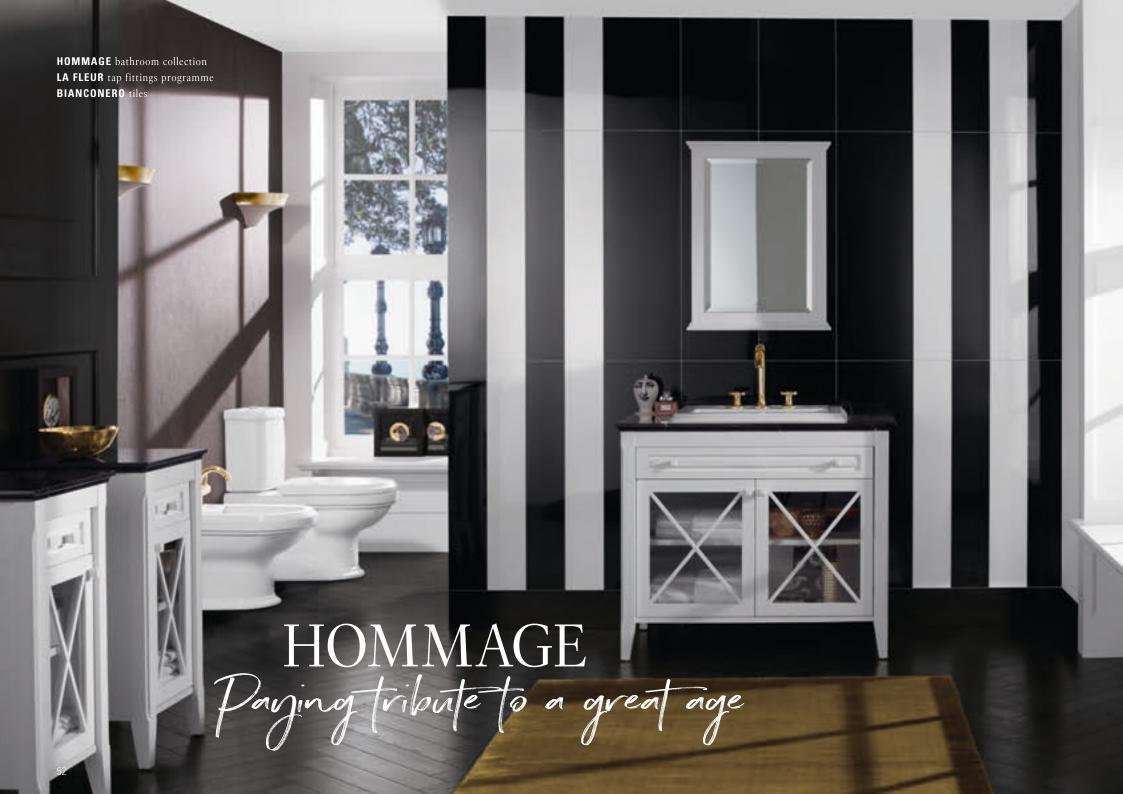

#### **HOMMAGE** furniture colours

White Matt Lacguer

Inspired by the early years of the 20th century, the collection brings together the timeless design elements of a great age: striking forms and stepped reliefs on all the ceramics. With washbasin countertops made of premium Carrara marble, combined with real-wood furniture in the colour Walnut and fine ceramic knobs, Hommage offers fascinating quality that meets even the highest standards. Washbasin countertops made of black marble in combination with White Matt Lacquer furniture and the smoothly ground washbasins introduce luxurious highlights. Elegant bath feet add the finishing touch to the classic design of the Quaryl® bath.

villeroyboch.com/hommage

Classic elegance with true character

**LEGATO** bathroom collection JUST tap fittings programme

LEGATO (Anique, both day and night

Patrick Frey
PRODUCT DESIGNER

"Light is a key design element in the bathroom. Indirect lighting effectively highlights individual objects."