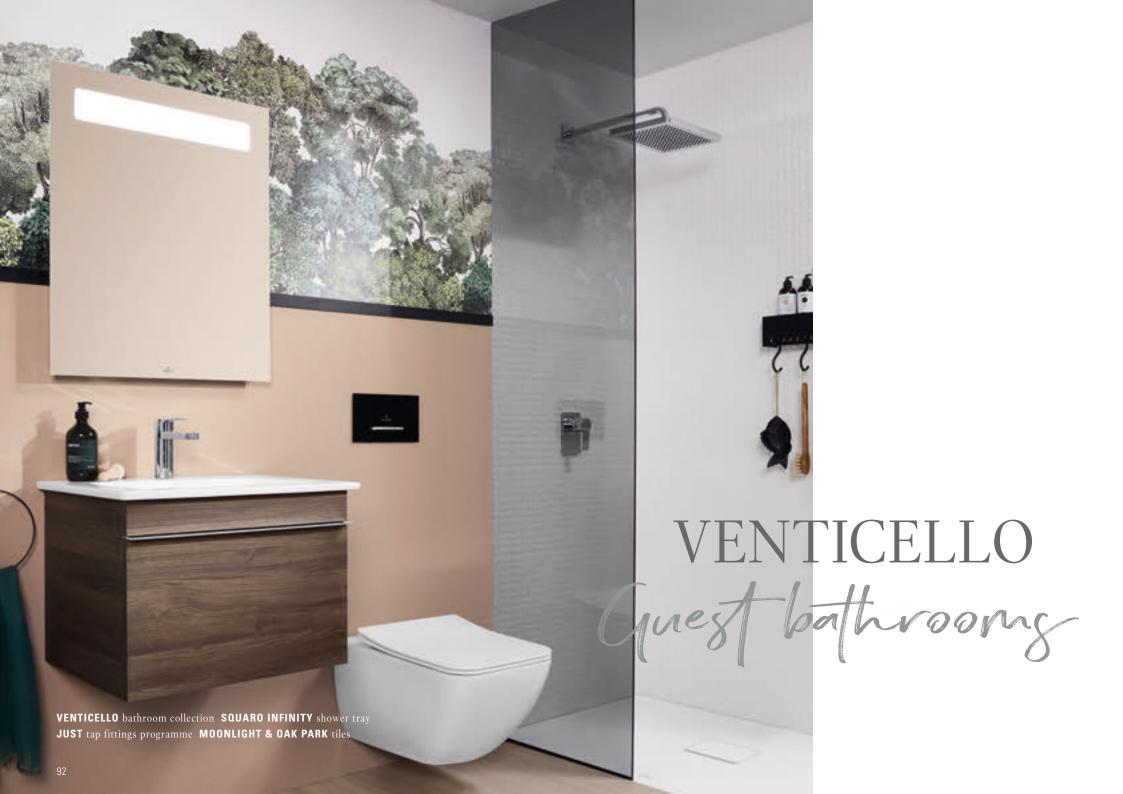

Venticello is the modern bathroom collection for trend-conscious aesthetes. It combines form and function in a manner that is sure to impress: at first glance, the bathroom appears very slender and straightforward, but on closer inspection, it is amazingly spacious with a wealth of clever details. Experience a unique sense of space and

be delighted in every respect.

\*These tap fittings are only available in selected countries.

**VENTICELLO** bathroom collection **BIANCONERO** tiles Dark colours exude warmth and refinement

# The beauty of gaving space

Venticello introduces a slimline, graceful look to the guest bathroom. Thanks to the stylish design and the delicate edges, the bathroom appears both inviting and is fully in keeping with the latest trends. Well thought-out functions and clever storage solutions create lots of space for feeling good, even when space is at a premium. The vanity unit for the small washbasin, for example, is available in two heights. While the furniture and handles in the most diverse colours can be combined to suit your own personal taste. For a customised bathroom that won't just be popular with your guests.

VENTICELLO 93