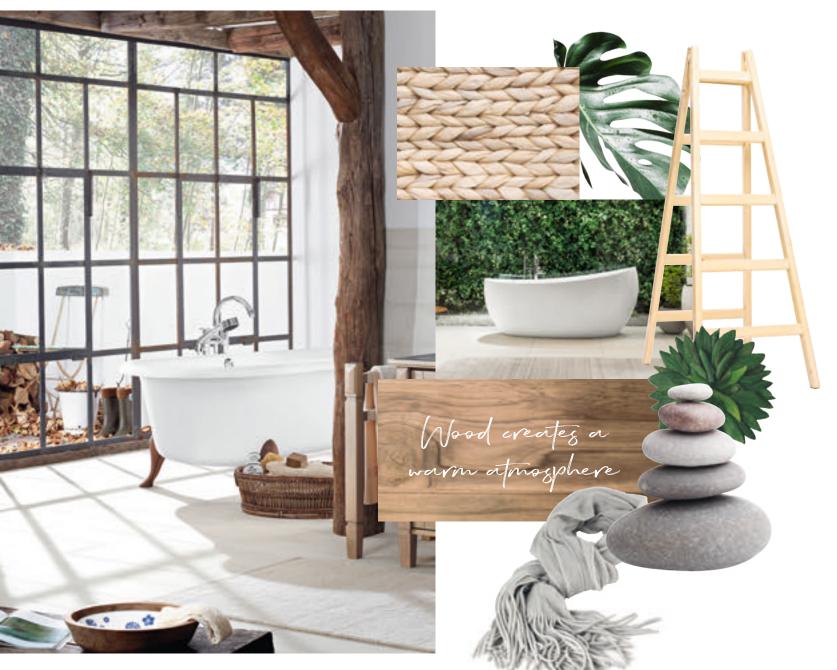

#### BACK TO NATURE

Gesa Hansen DESIGNER

"High quality wooden furniture matches with natural accessories made of wool, sisal or stone. The perfect setting to relax and unwind."

.....

More on this look:

**AVEO NEW GENERATION** page 32