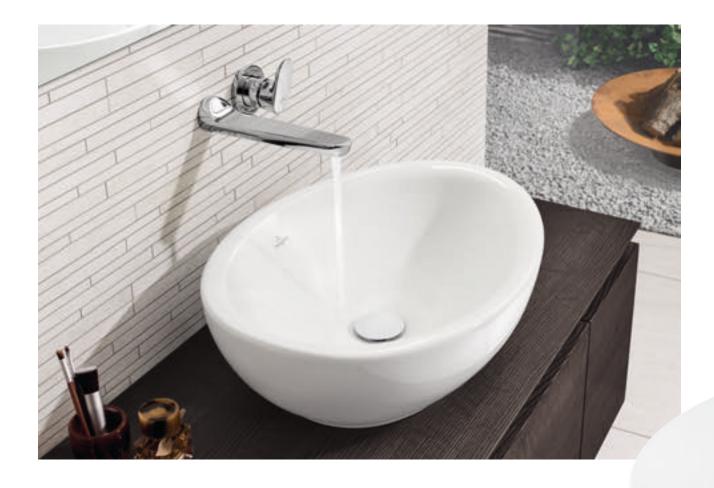

je ne sais quoi.

Perfect harmony

Gesa Hansen DESIGNER

"Green plants are an important Feng Shui element in the bathroom"

......

Distinctive forms with contemporary flair: Aveo New Generation, originally designed by Conran & Partners for Villeroy & Boch, offers an impressive, organic design which gives the bathroom a light and natural look. The gentle, oval contours of washbasin, toilet, bidet and free-standing bath radiate calm and comfort and invite the user to lie back and relax.

villeroyboch.com/aveonewgeneration

Gesa Hansen Designer

"A smattering of plants and accessories featuring gentle, round forms contrast a treat with the particularly straight-lined furnishings."

......

DETAILS SET THE TONE