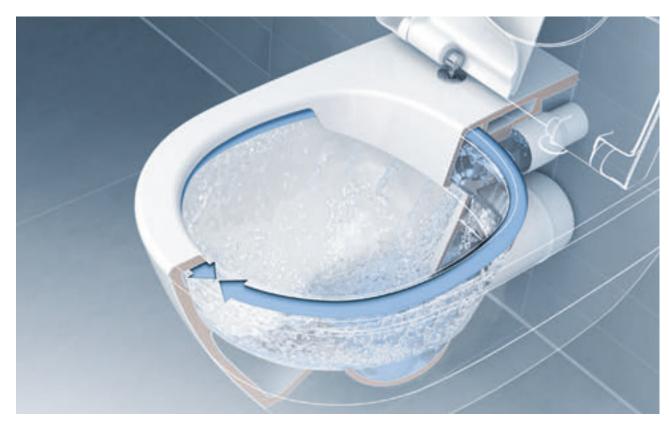

#### OUR HYGIENE CHAMPION

The innovative toilet for quadruple cleanliness

Rimles design

Integrate freshnes

Anti-bacterial protection

Dirt-repellent

#### THOROUGH FLUSHING ACTION

The innovative design enables particularly thorough and completely splash-free rinsing of the entire inner surface.

#### DIRECTFLUSH

#### The ultimate in hygiene

The new generation of rimless toilets satisfies the highest hygiene requirements and permits quick and easy cleaning. DirectFlush toilets guarantee maximum flushing performance with minimum water consumption of just 3/4.5l, so they are kind on the environment and your wallet, too! The best thing about it is: thanks to the ever increasing number of models, the DirectFlush toilets are available for almost all current collections.