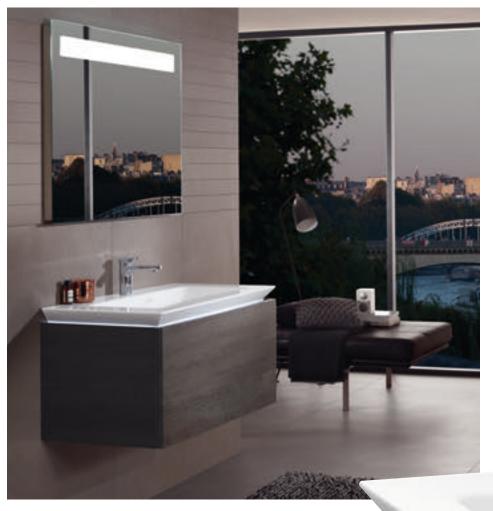

#### AN ELEGANT APPEARANCE

Optional, infinitely variable LED lighting adds a definitive touch of refinement to the aluminium finger pull on the vanity unit and the bathroom setting as a whole.

#### EVERYTHING SHIPSHAPE

Generous storage space and smart details such as practical full-extension drawers with slip-resistant mats keep everything neat and tidy in the bathroom.

#### SLIMLINE

The delicate lines also feature to great effect on the furniture. The sides are only 8 mm thick, lending the bathroom cabinets an exceptionally stylish look. To match these cabinets, we recommend the straight-lined toilets and bidets from the Venticello collection (see page 74).

#### AWARD-WINNING DESIGN

Elegant TitanCeram washbasins emphasise the collection's premium calibre. The combination of puristic design and smart technology received both the iF Design Award 2017 and the Red Dot Design Award 2017.