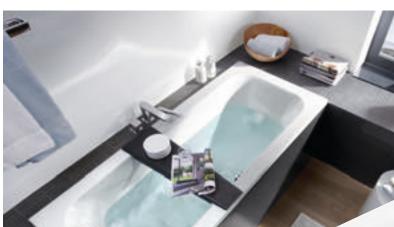

NICE AND EASY DOES IT

These baths featuring a delicate profile and a wide rim on one side offer plenty of space for relaxing moments — with the option of an integrated whirlpool system.

\*This tap fitting is only available in selected countries.

#### COMFORTABLE BATHING PLEASURE

With an interior depth of 47 cm, these baths offer plenty of space in which to relax. An optional Villeroy & Boch whirlpool system will make your comfort complete.

Sleek, pure, confident. With its incomparable sense of lightness, Oberon 2.0 takes the characteristic style of our classic Oberon design and raises it to a new level. An edge that's just 10 mm thin, even more precise radii and the flush-mounted overflow bring fascinating clarity to the new Quaryl® baths. As a back-to-wall bath in the BiColour look, Oberon 2.0 is especially eye-catching.