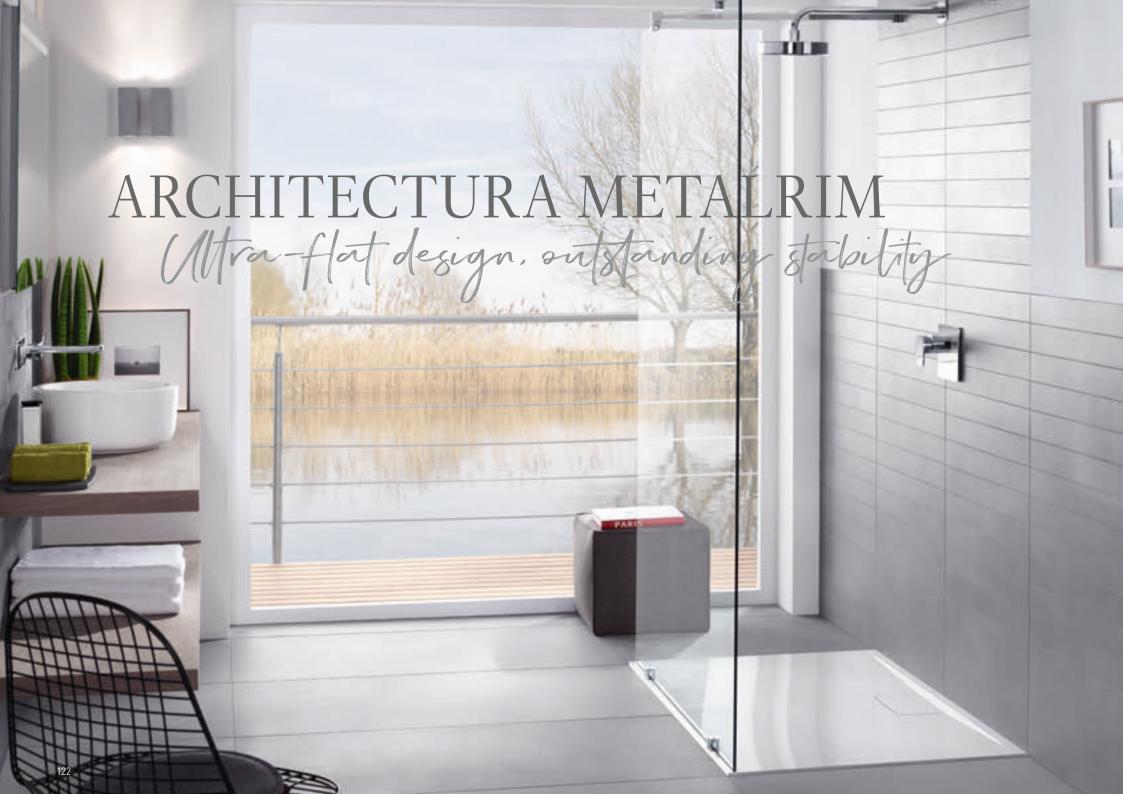

villeroyboch.com/squaro

The Architectura MetalRim shower trays are ultra-flat, rimless and made of premium acrylic. This generation of shower trays features the first use of the MetalRim technology developed by Villeroy & Boch: the steel reinforcement integrated into the rim area provides maximum material stability. Discover minimalist design and great variety with 31 models in two rim heights and enjoy greater design freedom and excellent value for money.

#### 62 models and 3 installation variants

#### **SHOWER TRAY COLOURS \***

01 White Alpin

3S Grey

1S Anthracite

villeroyboch.com/architectura\_metalrim

<sup>\*</sup> Selected models also available in matt colours.