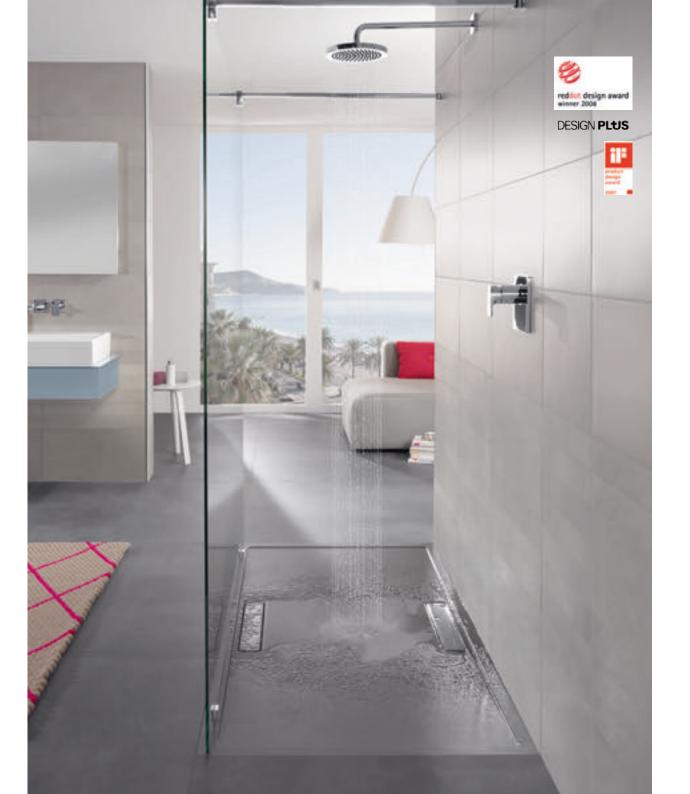

THE CHOICE IS YOURS
Whichever size, colour and form you're looking for, Villeroy & Boch has just the

shower tray to suit your needs.

Enjoy even greater design freedom

Enjoy a completely new showering experience with the high-quality shower trays from Villeroy & Boch. Be wowed by the timelessly modern designs in various sizes, forms and colours and discover the wide selection of options for you to express your personal style in the showering area. Whether made of ceramic, Quaryl® or acrylic, all our flush-fitting shower trays have a non-slip finish and offer impressive hygiene. Discover a shower tray to suit your bathroom now.