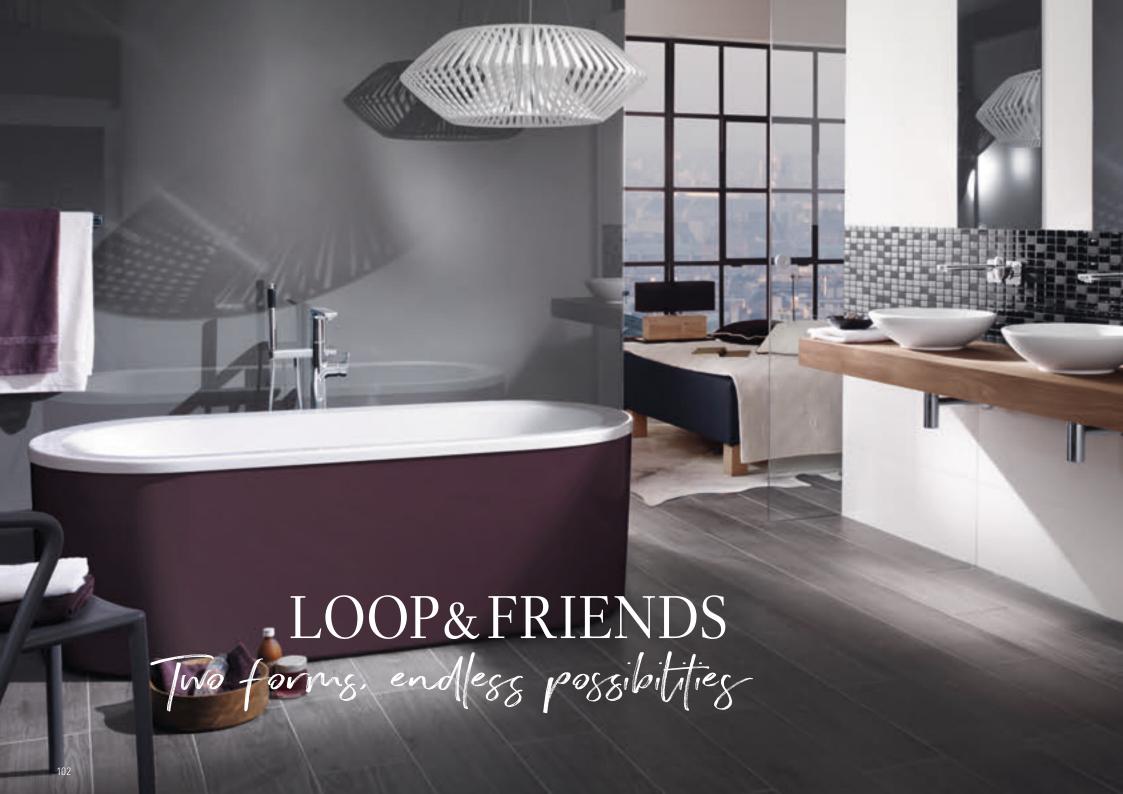

#### LOOP & FRIENDS

#### Clear forms, imposing style

Bathrooms are as different as the people who use them. However, there is an ideal washing area for each and every one of them. Whether you have a lot of space or just a little, whether you prefer round or square forms – Loop & Friends adapts to your style and requirements. The perfect match: Loop & Friends baths. See page 102.

villeroyboch.com/loopandfriends