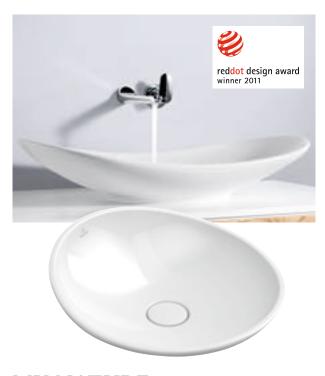

#### MY NATURE

#### Designing a new lightness

The My Nature collection interprets the desire for simplicity in a modern way. The flowing lines create an exquisite minimalism with a visual appeal that promises true relaxation. The soft curving washbasins have a sensuous, light and dynamic air. These really come into their own on the Legato vanity unit (page 54). A beautifully harmonious design that won the Red Dot Design Award.

villeroyboch.com/mynature