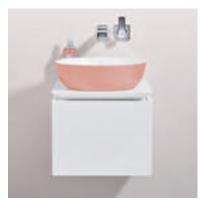

#### **HOMMAGE** furniture colours

White Matt Lacguer

Inspired by the early years of the 20th century, the collection brings together the timeless design elements of a great age: striking forms and stepped reliefs on all the ceramics. With washbasin countertops made of premium Carrara marble, combined with real-wood furniture in the colour Walnut and fine ceramic knobs, Hommage offers fascinating quality that meets even the highest standards. Washbasin countertops made of black marble in combination with White Matt Lacquer furniture and the smoothly ground washbasins introduce luxurious highlights. Elegant bath feet add the finishing touch to the classic design of the Quaryl® bath.

villeroyboch.com/hommage

Classic elegance with true character

**LEGATO** bathroom collection JUST tap fittings programme

LEGATO (Anique, both day and night

Patrick Frey
PRODUCT DESIGNER

"Light is a key design element in the bathroom. Indirect lighting effectively highlights individual objects."