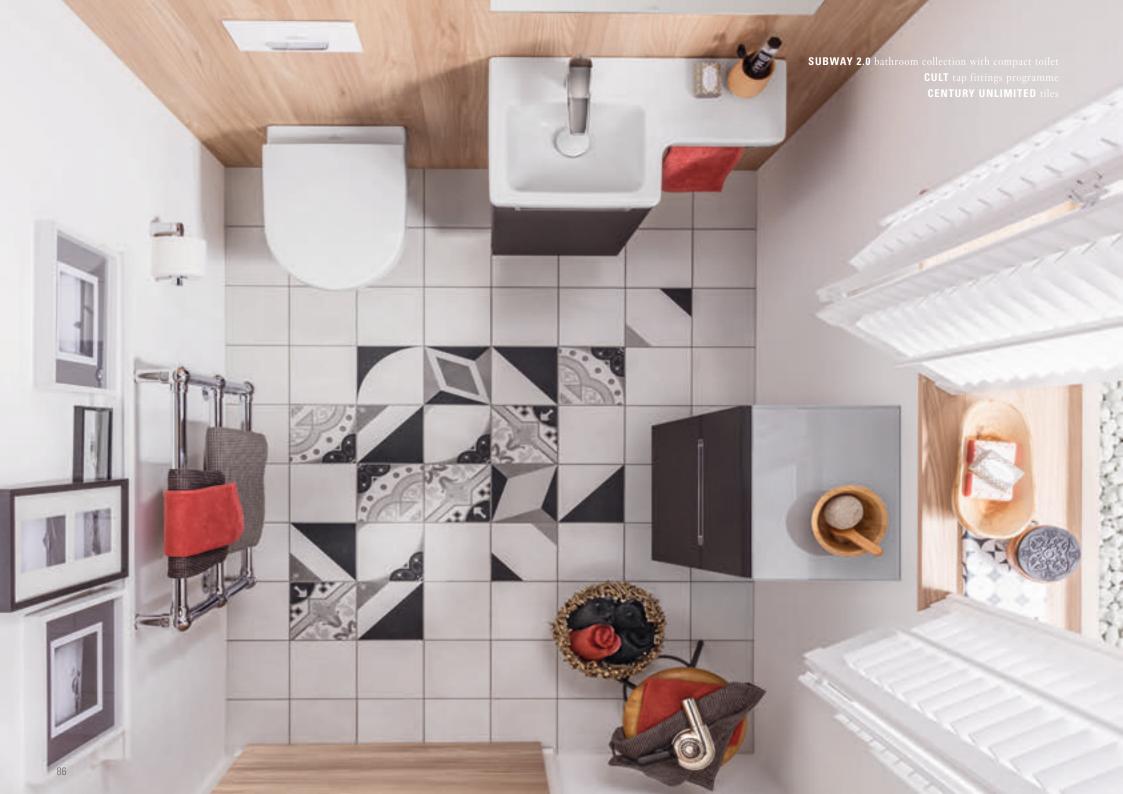

## GUEST BATHROOMS

Small bothrooms with a big impact

Today, guest bathrooms are a fixed part of modern living culture – about half of all private households already have a guest bathroom. With Villeroy & Boch, it is possible to achieve space-saving solutions in just a few square metres. After all, maximum quality, comfort and a cosy atmosphere shouldn't be a matter of size. Our collections offer various ceramic elements, matching tap fittings and bathroom furniture of outstanding quality. Choose from a selection of beautiful designs to best suit your requirements.

Venticello

Artis/Legato

Memento 2.0

Avento

Finion

Collaro

Legato

Loop & Friends/Legato