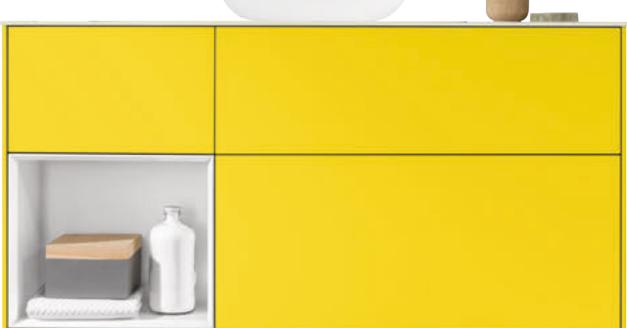

#### **HOMMAGE** furniture colours

White Matt Lacguer

Inspired by the early years of the 20th century, the collection brings together the timeless design elements of a great age: striking forms and stepped reliefs on all the ceramics. With washbasin countertops made of premium Carrara marble, combined with real-wood furniture in the colour Walnut and fine ceramic knobs, Hommage offers fascinating quality that meets even the highest standards. Washbasin countertops made of black marble in combination with White Matt Lacquer furniture and the smoothly ground washbasins introduce luxurious highlights. Elegant bath feet add the finishing touch to the classic design of the Quaryl® bath.