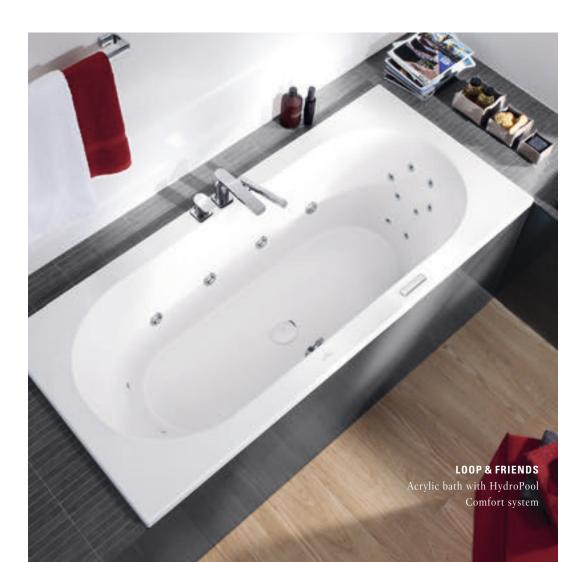

#### LOOP & FRIENDS

#### Clear forms, imposing style

Bathrooms are as different as the people who use them. However, there is an ideal washing area for each and every one of them. Whether you have a lot of space or just a little, whether you prefer round or square forms – Loop & Friends adapts to your style and requirements. The perfect match: Loop & Friends baths. See page 102.

villeroyboch.com/loopandfriends

Full of surprises, Loop & Friends has an impressive, individual concept. The 22 different baths with a round or square inner form are perfectly suited to any bathroom. Choose between free-standing models, built-in variants and compact solutions and adapt the bath with Colour on Demand to suit your requirements. Really clever: the central outlet ensures an exceptionally comfortable bathing experience even for two and thanks to the shallow depth of just 44 cm, the baths are particularly economical with water.