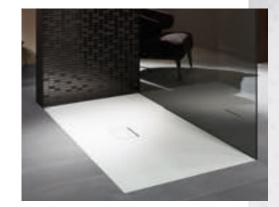

### SQUARO SUPERFLAT Perfect harmony

#### **SHOWER TRAY COLOURS**

01 White Alpin

96 Star White

RW Stone White

White 25 Cri

2S Crème

4S Brown

3S Grey

1S Anthracite

Stylish design for timelessly modern bathrooms: the flat Quaryl® shower tray fits perfectly into the floor and its low installation height makes it perfect for renovations. Coordinated with the latest trends and different tile ranges from Villeroy & Boch, the coloured models can be chosen to create a uniform look — for harmonious bathroom design in a class of its own. Special feature: with two outlets, Squaro Superflat offers high drainage performance and thus better protection against flooding, which is ideal if you want to use an extra-large showerhead.