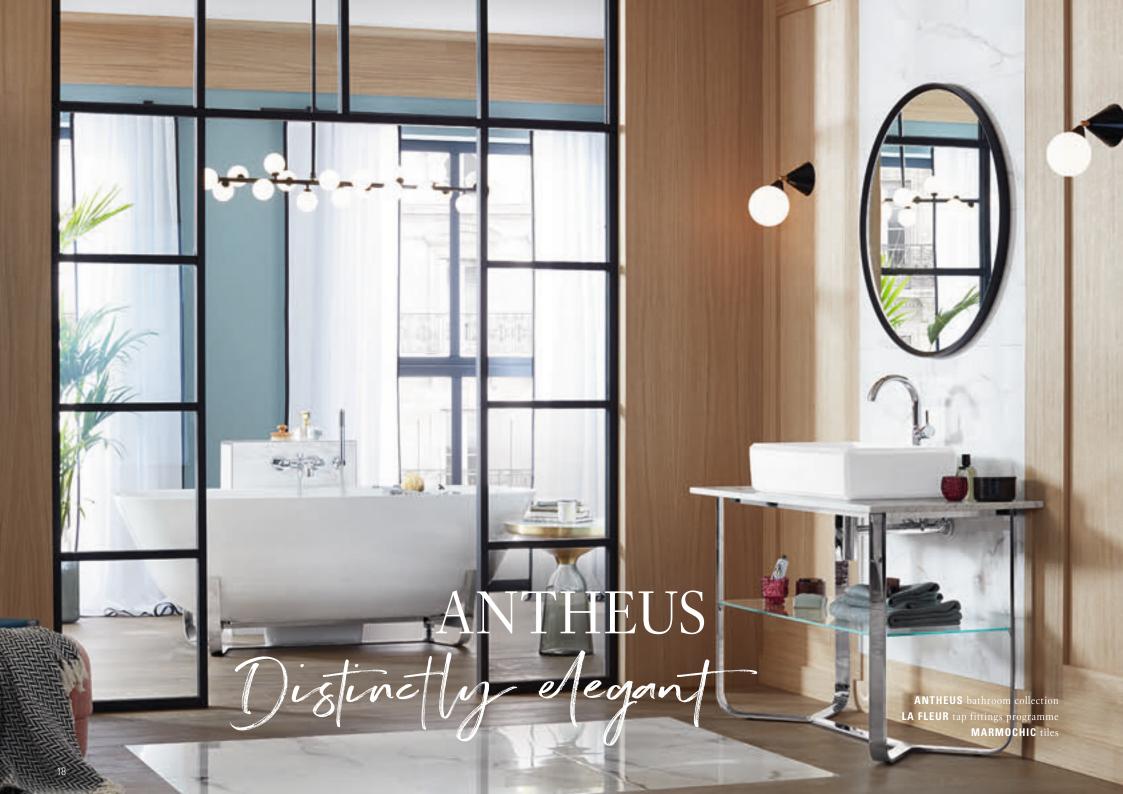

**MEMENTO 2.0** page 62

PERFECT INTERACTION
Antheus is a magnificently elegant
bathroom collection: from the bathroom
ceramics to the cabinets and mirrors,
each element radiates stylish beauty.

Every line makes a statement here and each item has enduring value: the Antheus collection reflects the style classics of the Modern age. Premium materials and Art Deco-style geometric contours meet the puristic beauty of Bauhaus design. The clearly-defined edges of the washbasin, toilet and bath come together with a novel faceted effect to create an impression of lightness. The result is a new modern classic – formed from high-quality TitanCeram, finest Quaryl®, high-gloss steel, elegant marble and exquisite woods. Marvel at its magnificent elegance.

LUXURIOUS EFFECT

unique piece of exquisite grace.

The exclusive platinum décor is applied by hand meaning each surface-mounted washbasin with Art Décor is a truly

Christian Haas
PRODUCT DESIGNER

"Discreet accessories underscore the elegant style. Graphic black and white contrasts conjure up a particularly stylish, timeless character."

......

The stylish, faceted marble countertop supported by an elegantly curved high-gloss steel frame showcases the surface-mounted washbasin crafted from TitanCeram.

reddot design award winner 2018 An exquisite composition made from glass, marble and high-gloss steel

#### A STYLISH BATHING EXPERIENCE

The Antheus bath looks like a beautifully mounted diamond in its polished high-gloss steel frame. Its ergonomic shape is crafted from premium Quaryl® and it is optionally available with the automatic ViFlow overflow function.

#### SOPHISTICATED STORAGE SOLUTIONS

Sleek fronts with elegant real wood veneers give the Antheus furniture its distinctive character. Its sophisticated storage space concept offers plenty of room for towels and any other utensils needed in the bathroom.