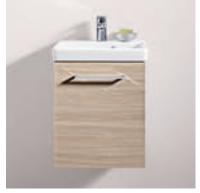

The offset designer edge is characteristic for Collaro.
This delicate design element defines the unique look of the washbasin and bath and acts as a splashguard and protective rim.

There's more to modern design than simply looking good. Collaro

creates a timelessly beautiful living space that evokes a sensation of pure well-being. Setting a delicate yet very cosy tone. The eye-catching designer edge is offset and defines the unique look of the collection. Discover a bathroom that combines characteristic shapes, high-quality

materials and practical features in a beautifully stylish way.

TRENDY BATHROOM DESIGN
Thin walls, precise radii and slim edges. The exquisitely
designed ceramic washbasins in our innovative TitanCeram
add a splendid lightness to the bathroom.
For more on TitanCeram see page 138.

INDIVIDUAL LOOK
From vanity washbasins to surface-mounted variants,
straight-lined or round, the washbasins come in a wealth
of shapes and sizes to cover every bathroom scenario.
Optionally available with our exceptionally attractive
and extremely robust TitanGlaze in matt Stone White.

The splendid lightness of well-being

The vanity washbasins can only be combined with cabinets in the respective corresponding sizes. The surface-mounted washbasins can also be teamed with cabinets from the Collaro and Finion collection.

#### **COLLARO** furniture finishes

DH Glossy White MS White Matt

E8 White Wood

VK Soft Grey

VJ Nordic Oak

VG Truffle Grey

VH Arizona Oak

FQ Oak Graphite

FP Glossy Grey

PD Black Matt Lacquer

Trendy colours.

distinctive look