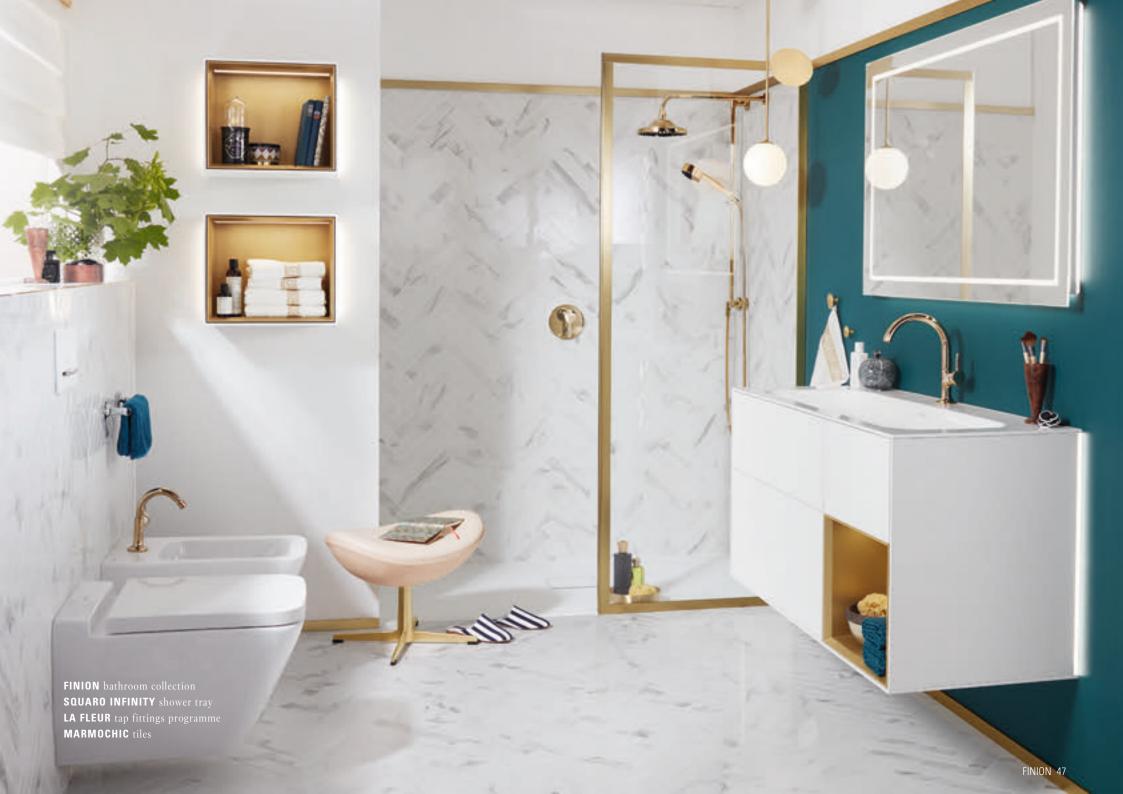

A FREE-STANDING FEATURE Precise edges and delicate side walls make the Quaryl® bath a spectacular design feature in the bathroom.

What better place to impressively showcase your personal style than in your own bathroom? Finion's puristic filigree design gives you the freedom to express your personality. Its sophisticated outlines create a luxurious and relaxing atmosphere, evoking a high quality of life. With premium materials such as TitanCeram ceramic, versatile furniture lending itself to a wide range of combinations and clever features, this unique collection sets new standards for aesthetics and wellbeing. Experience Finion — and achieve your aspirations.

# COLLARO bathroom collection VENTICELLO toilet/bidet SQUARO INFINITY shower tray CULT tap fittings programme 42