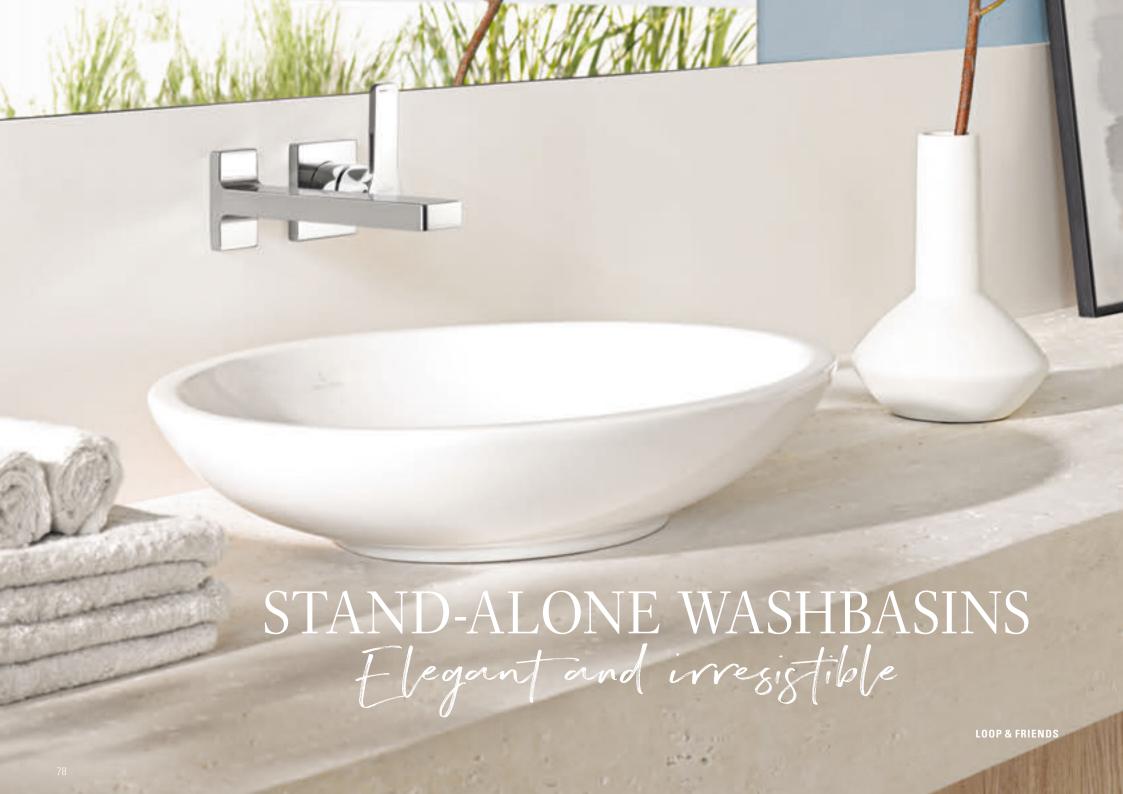

#### LOOP & FRIENDS

#### Clear forms, imposing style

Bathrooms are as different as the people who use them. However, there is an ideal washing area for each and every one of them. Whether you have a lot of space or just a little, whether you prefer round or square forms – Loop & Friends adapts to your style and requirements. The perfect match: Loop & Friends baths. See page 102.

villeroyboch.com/loopandfriends