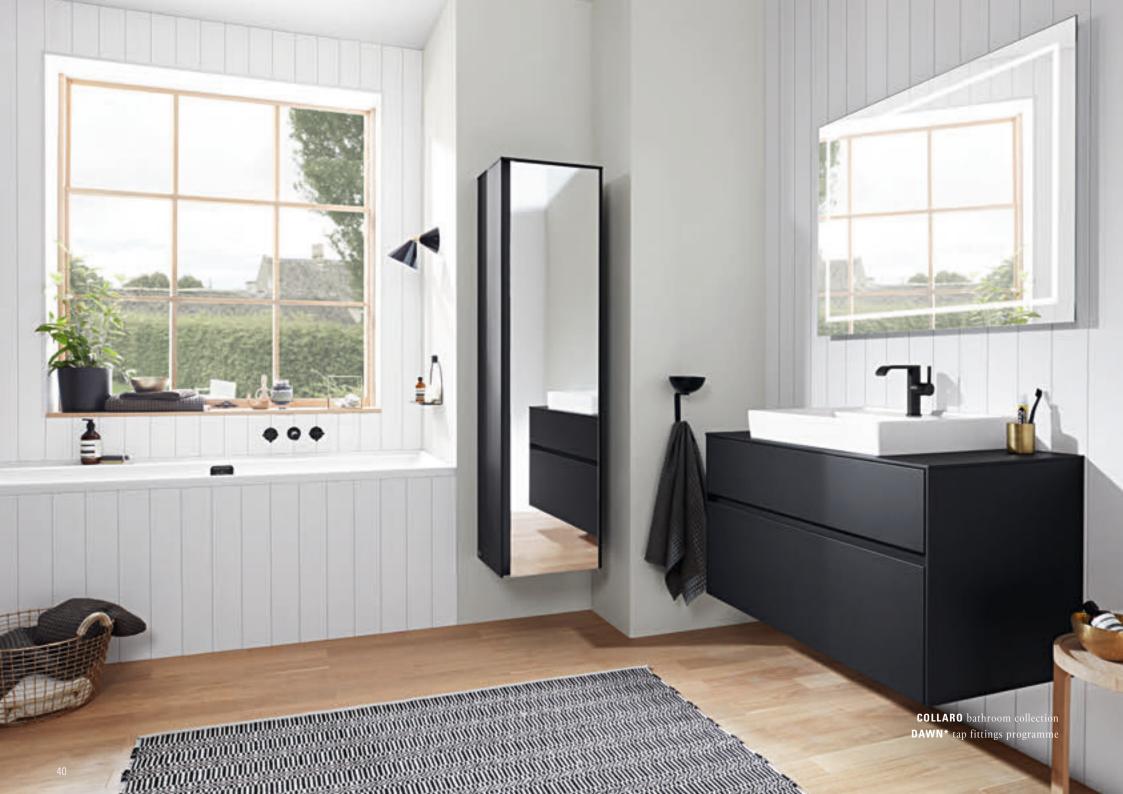

#### **COLLARO** furniture finishes

DH Glossy White MS White Matt

E8 White Wood

VK Soft Grey

VJ Nordic Oak

VG Truffle Grey

VH Arizona Oak

FQ Oak Graphite

FP Glossy Grey

PD Black Matt Lacquer

Trendy colours.

distinctive look

#### AN ELEGANT APPEARANCE

Optional, infinitely variable LED lighting adds a definitive touch of refinement to the aluminium finger pull on the vanity unit and the bathroom setting as a whole.