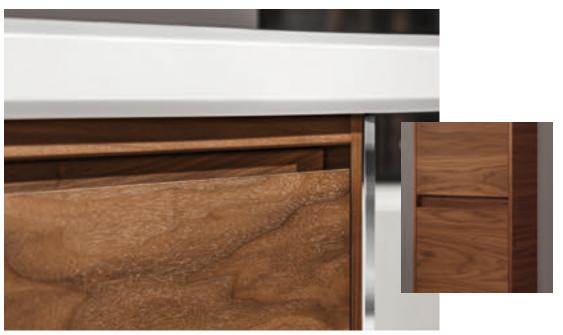

#### **ANTHEUS**

The furniture in the Antheus bathroom collection is characterised by clear lines and purist forms. The surface-mounted washbasin is showcased by a stylish, faceted marble countertop supported by an elegantly curved high-gloss steel frame. Diverse cabinets with real wood veneer in American Walnut or Black Ash and cleverly integrated handles complete the picture.

There's more on Antheus on page 18.