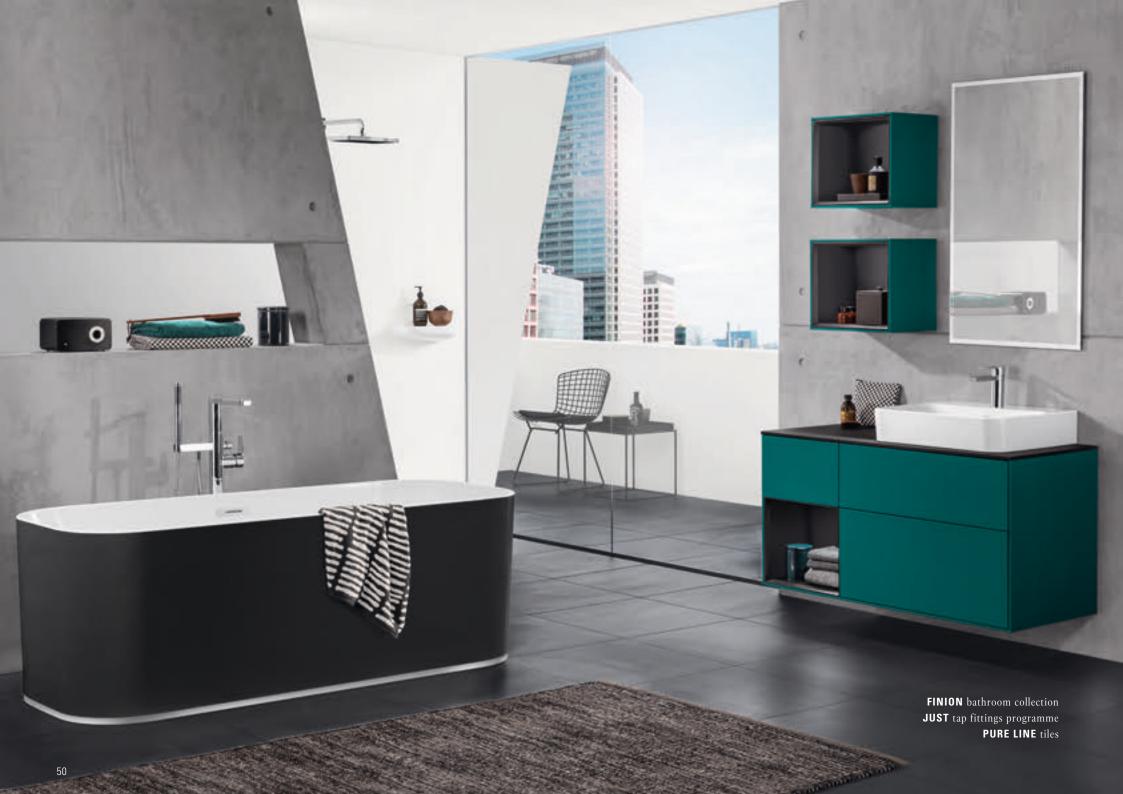

A FREE-STANDING FEATURE Precise edges and delicate side walls make the Quaryl® bath a spectacular design feature in the bathroom.

What better place to impressively showcase your personal style than in your own bathroom? Finion's puristic filigree design gives you the freedom to express your personality. Its sophisticated outlines create a luxurious and relaxing atmosphere, evoking a high quality of life. With premium materials such as TitanCeram ceramic, versatile furniture lending itself to a wide range of combinations and clever features, this unique collection sets new standards for aesthetics and wellbeing. Experience Finion — and achieve your aspirations.

villeroyboch.com/finion

Patrick Frey
PRODUCT DESIGNER

"Commensurate lighting creates a special atmosphere in the bathroom."

.....

PERFECT CONNECTION
A wireless charging station on the side cabinet or shelf ensures that your smartphone is always ready to use.

#### ATMOSPHERIC HIGHLIGHT

The Emotion feature allows the illuminated LED border to be continuously dimmed from warm white to cool white to set the scene and bathe the bathroom in light. On request, the mirror is available with an anti-fogging function and integrated Bluetooth® sound system.

#### A UNIQUE STYLE STATEMENT

An optional illuminated strip around the base of the bath makes it appear to float on a pedestal of light.

DELICATE APPEARANCE
The delicate ceramics are impressive
from every angle. Extremely thin
and yet exceptionally strong edges
and walls lend the washbasins a
sense of minimalist elegance.

Both functional and attractive

DESIG AWAR 2017

MINIMALIST DESIGN
The elegant DirectFlush toilet and bidet
reflect the collection's precise aesthetics.
The award-winning design blends
harmoniously into the bathroom while
being extremely practical.