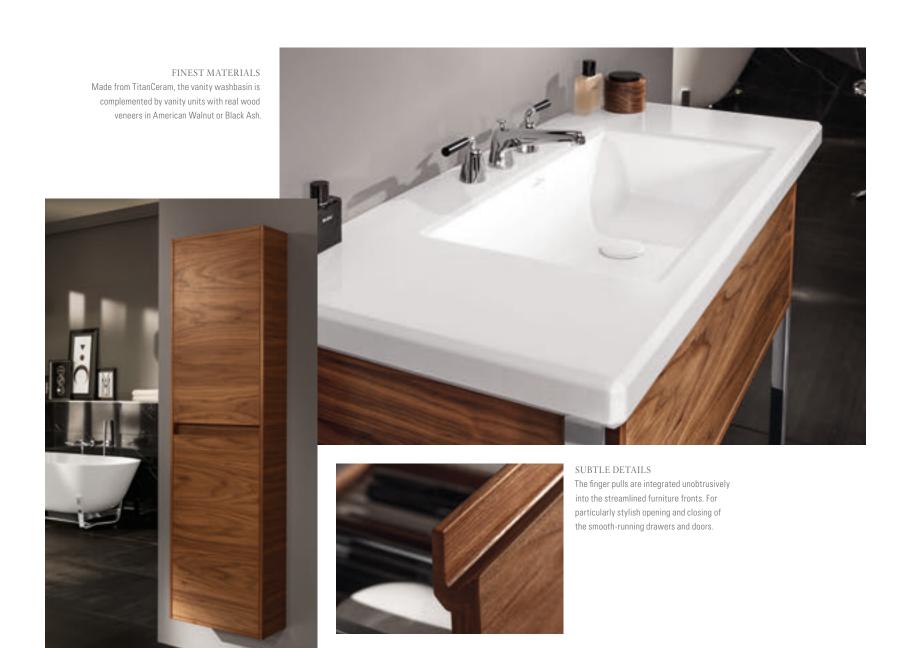

**MEMENTO 2.0** page 62

PERFECT INTERACTION
Antheus is a magnificently elegant
bathroom collection: from the bathroom
ceramics to the cabinets and mirrors,
each element radiates stylish beauty.

Every line makes a statement here and each item has enduring value: the Antheus collection reflects the style classics of the Modern age. Premium materials and Art Deco-style geometric contours meet the puristic beauty of Bauhaus design. The clearly-defined edges of the washbasin, toilet and bath come together with a novel faceted effect to create an impression of lightness. The result is a new modern classic – formed from high-quality TitanCeram, finest Quaryl®, high-gloss steel, elegant marble and exquisite woods. Marvel at its magnificent elegance.

#### SOPHISTICATED STORAGE SOLUTIONS

Sleek fronts with elegant real wood veneers give the Antheus furniture its distinctive character. Its sophisticated storage space concept offers plenty of room for towels and any other utensils needed in the bathroom.

#### **ANTHEUS**

The furniture in the Antheus bathroom collection is characterised by clear lines and purist forms. The surface-mounted washbasin is showcased by a stylish, faceted marble countertop supported by an elegantly curved high-gloss steel frame. Diverse cabinets with real wood veneer in American Walnut or Black Ash and cleverly integrated handles complete the picture.

There's more on Antheus on page 18.