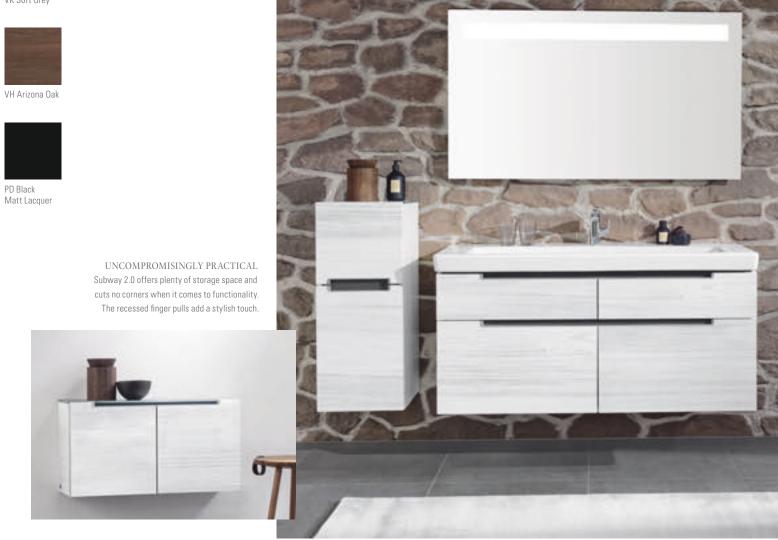

Single people become couples and couples become parents – life never stands still. So it's wonderful to have different ways to adapt to every situation that life throws at us. Subway 2.0 offers diverse combination possibilities for individual bathroom furnishings. The extensive range, with washbasins in numerous dimensions to choose from, suits rooms of any size: meaning that even smaller rooms can be used to optimum effect. Particularly practical: the furniture with plenty of storage space and the rimless DirectFlush toilets with integrated ViFresh solution for optimum hygiene.

Feel-good modern degign

\*These tap fittings are only available in selected countries.

villeroyboch.com/subway2.0