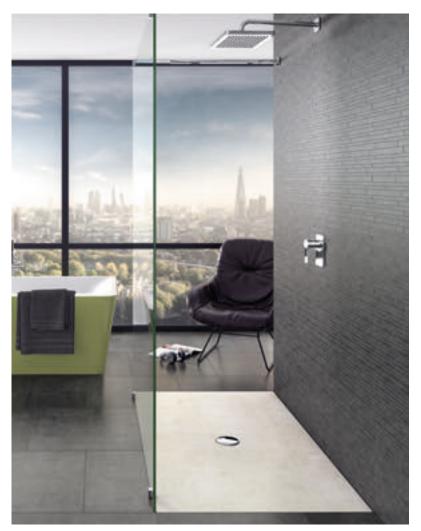

## SUBWAY INFINITY

Adapts and fits in

#### **SHOWER TRAY COLOURS**

TP Taupe

reddot award 2016

01 White Alpin

W9 Ardoise

Subway Infinity makes it really easy to opt for a shower tray from Villeroy & Boch. Its clear, rimless design slots harmoniously into modern bathrooms and also matches your style in colour terms. The ceramic shower tray always looks its best thanks to the scratch-proof surface. Outlets in various colours complete the contemporary design. Ultimately, with three different installation variants and 43 standard sizes plus special sizes that can be cut to fit your room to the very millimetre, Subway Infinity quite simply fits into any bathroom.

villeroyboch.com/subwayinfinity