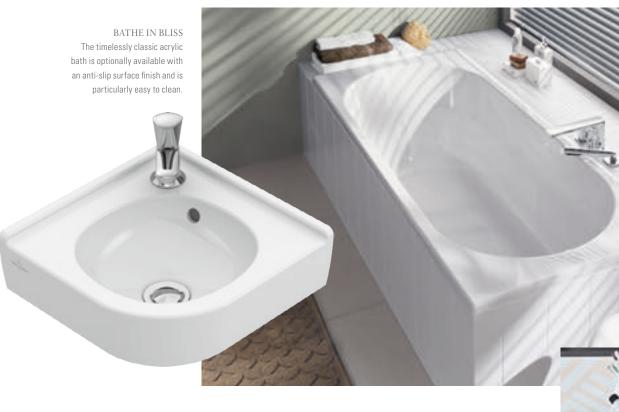

#### A STYLISH BATHING EXPERIENCE

The Antheus bath looks like a beautifully mounted diamond in its polished high-gloss steel frame. Its ergonomic shape is crafted from premium Quaryl® and it is optionally available with the automatic ViFlow overflow function.

#### SOPHISTICATED STORAGE SOLUTIONS

Sleek fronts with elegant real wood veneers give the Antheus furniture its distinctive character. Its sophisticated storage space concept offers plenty of room for towels and any other utensils needed in the bathroom.