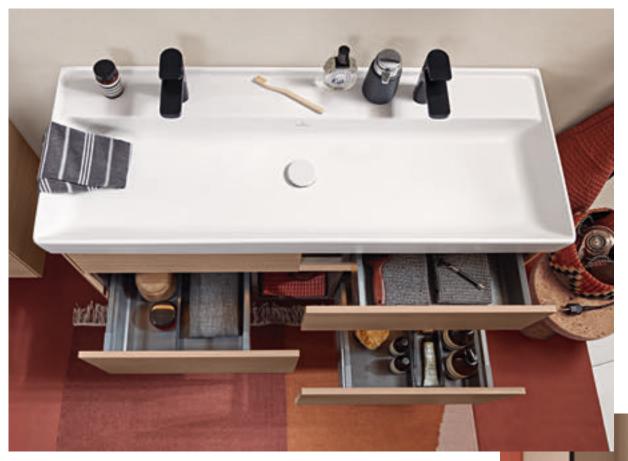

#### EVERYTHING SHIPSHAPE

Generous storage space and smart details such as practical full-extension drawers with slip-resistant mats keep everything neat and tidy in the bathroom.