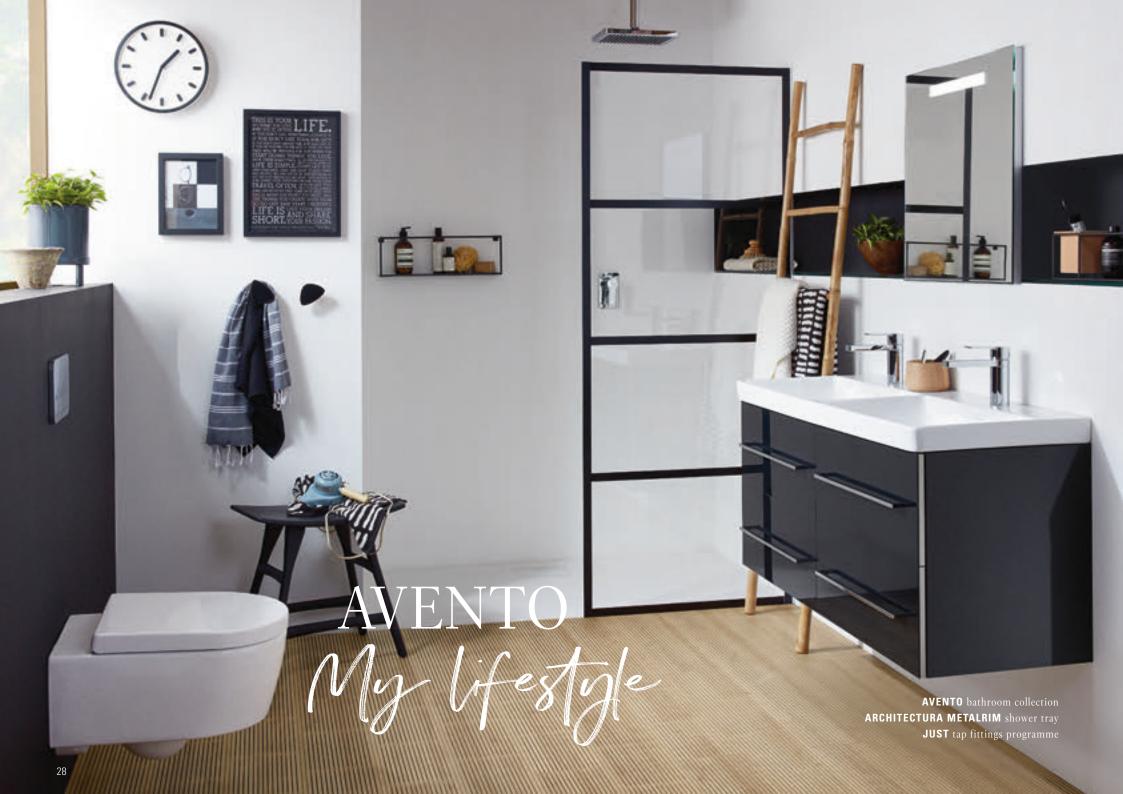

Fresh design, amazingly practical and excellent value for money. Avento has everything that a modern bathroom requires: and much more! In addition to a perfect look, the Villeroy & Boch bathroom collection sports some very practical features — from the trendy furniture programme to the rimless DirectFlush toilet for optimum hygiene. And all this in various different sizes to cater for smaller bathrooms or guest bathrooms, too. Avento is ideal for those who want to show off their bathrooms to best advantage.

Stefan Nilsson Trend scout

"Eminently modern:
this fresh, contemporary
collection makes easy work
of designing a trendy bathroom.
My tip: try it in pink..."

CONTEMPORARY DESIGN
The modern, lean aesthetic of the
ceramics and acrylic-glass furniture
fronts gives the bathroom a certain

je ne sais quoi.

Perfect harmony

Gesa Hansen DESIGNER

"Green plants are an important Feng Shui element in the bathroom"

......

Distinctive forms with contemporary flair: Aveo New Generation, originally designed by Conran & Partners for Villeroy & Boch, offers an impressive, organic design which gives the bathroom a light and natural look. The gentle, oval contours of washbasin, toilet, bidet and free-standing bath radiate calm and comfort and invite the user to lie back and relax.